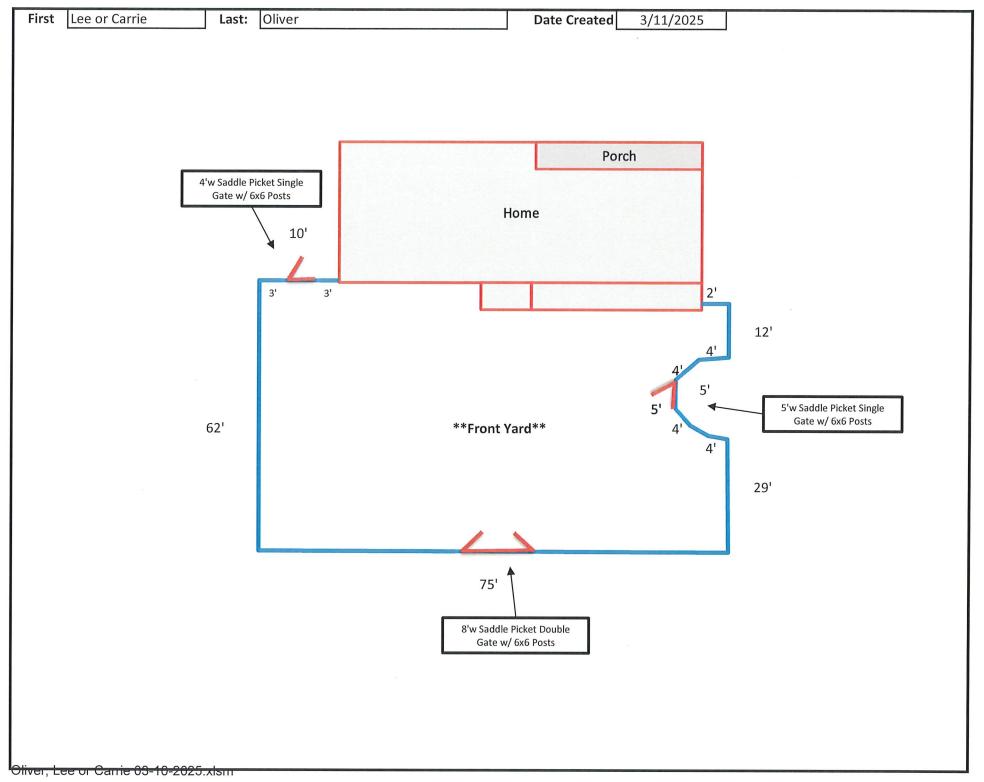

### DISCUSSION

The applicant is requesting design approval of a fence installation on the property. The proposed fence will be along the front perimeter of the home as depicted on the site map. The fence will be a 4ft white picket and will be a saddle pattern. Additionally, the proposed fence will have three gates that will be saddled with 6x6 posts.

| We are poposing the installation of                                                 |
|-------------------------------------------------------------------------------------|
| a white picket ferce along the first princte                                        |
| of the home, site map attempt. The style                                            |
| of this fence will be 4ft pande, and prehets                                        |
| will be cut into a saddle pattern, excrypte                                         |
| below One the weed drives we will pant                                              |
| the fence white                                                                     |
|                                                                                     |
| The popped fence will have 3 gates.<br>Gate 1 will allow access to the west side of |
| Gate I will allow access to the west side at                                        |
| the home, but 2 will allow access to the                                            |
| Ant yard. This gate will be confined on the                                         |
| home bûte 2 will also be a double                                                   |
| gote to allow easier access for yard work,                                          |
| Journaus etc. The third gak will be on the                                          |
| east side allowing occess to the existing                                           |
| walk way to the food day. The alrae show                                            |
| at bak 3 goes around the existing flag stone                                        |
| landing. The fence will not exceed I'in height,                                     |
|                                                                                     |
| The proposed fence will leave a 2'-3'                                               |
| The proposed fence will leave a 2'-3' buffer between the sideralk/t driving to allo |
| for fature land-scaping                                                             |
| , -                                                                                 |