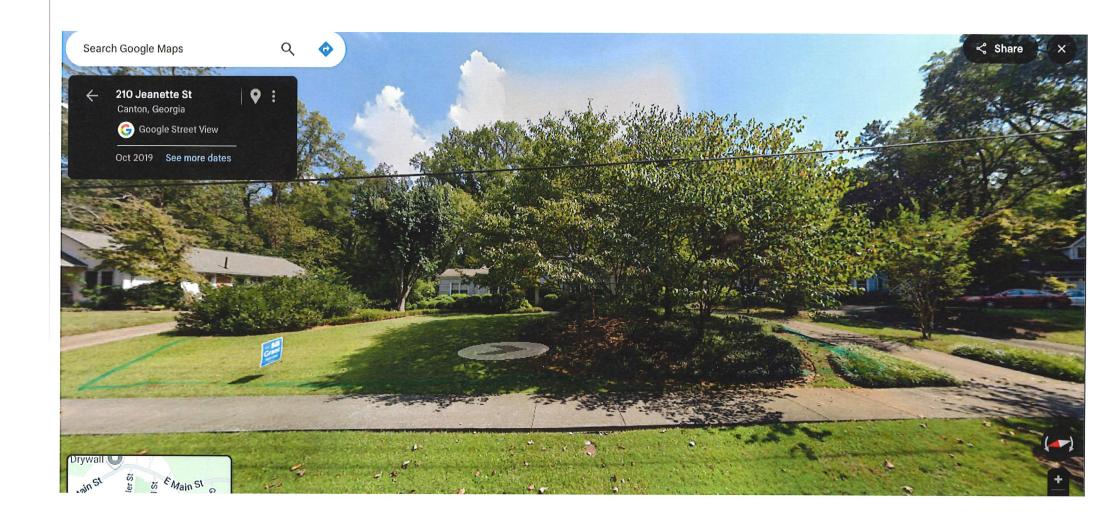

# CERTIFICATE OF APPROPRIATENESS STAFF REPORT

FROM: Community Development Department

Prepared by: Brittany Anderson

SUBJECT: COA2503-079 210 Jeanette Street (Design Request for a Fence

Installation)

DATE: March 26, 2025

### DISCUSSION

The applicant is requesting design approval of a fence installation on the property. The proposed fence will be along the front perimeter of the home as depicted on the site map. The fence will be a 4ft white picket and will be a saddle pattern. Additionally, the proposed fence will have three gates that will be saddled with 6x6 posts.

#### **YARDS**

The site which a house is located is a character defining element for a district. Single family homes will typically have yards to the front, back, and sides of the home to the property line, while duplexes or multifamily properties may have joined yards or segmented areas of the general property. Yards accommodate and are often defined by fences, walls, hedges, driveways, and walkways. The design of an individual residential landscape should be considered an extension of the home since

- 1. Preserve the original retaining walls and fences where they exist.
- 2. Wood picket fences may be added in front or side yard facing a public street. The fences must be stained or painted, and are subject to City code.
- 3. If a chain link fence is found to be appropriate and is necessary, it should be used only in the rear yard, painted dark color, and not allowed to past the rear facade of the home.
- 4. Assess whether exterior steps or walks outside the home should be designed with engineered (concrete), traditional (brick, slate, hex, timber, or pavers), or rustic/natural (gravel, clay, or chip) as it would fit with the style of the home and within the surrounding neighborhood.