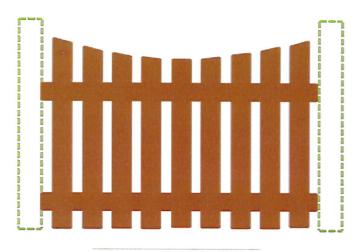

### DISCUSSION

The applicant is requesting design approval of a fence installation on the property. The proposed fence will be along the front perimeter of the home as depicted on the site map. The fence will be a 4ft white picket and will be a saddle pattern. Additionally, the proposed fence will have three gates that will be saddled with 6x6 posts.

4 Ft Sad. Picket - Pine - 2 Rail

SADDLE TOP SPACED PICKET