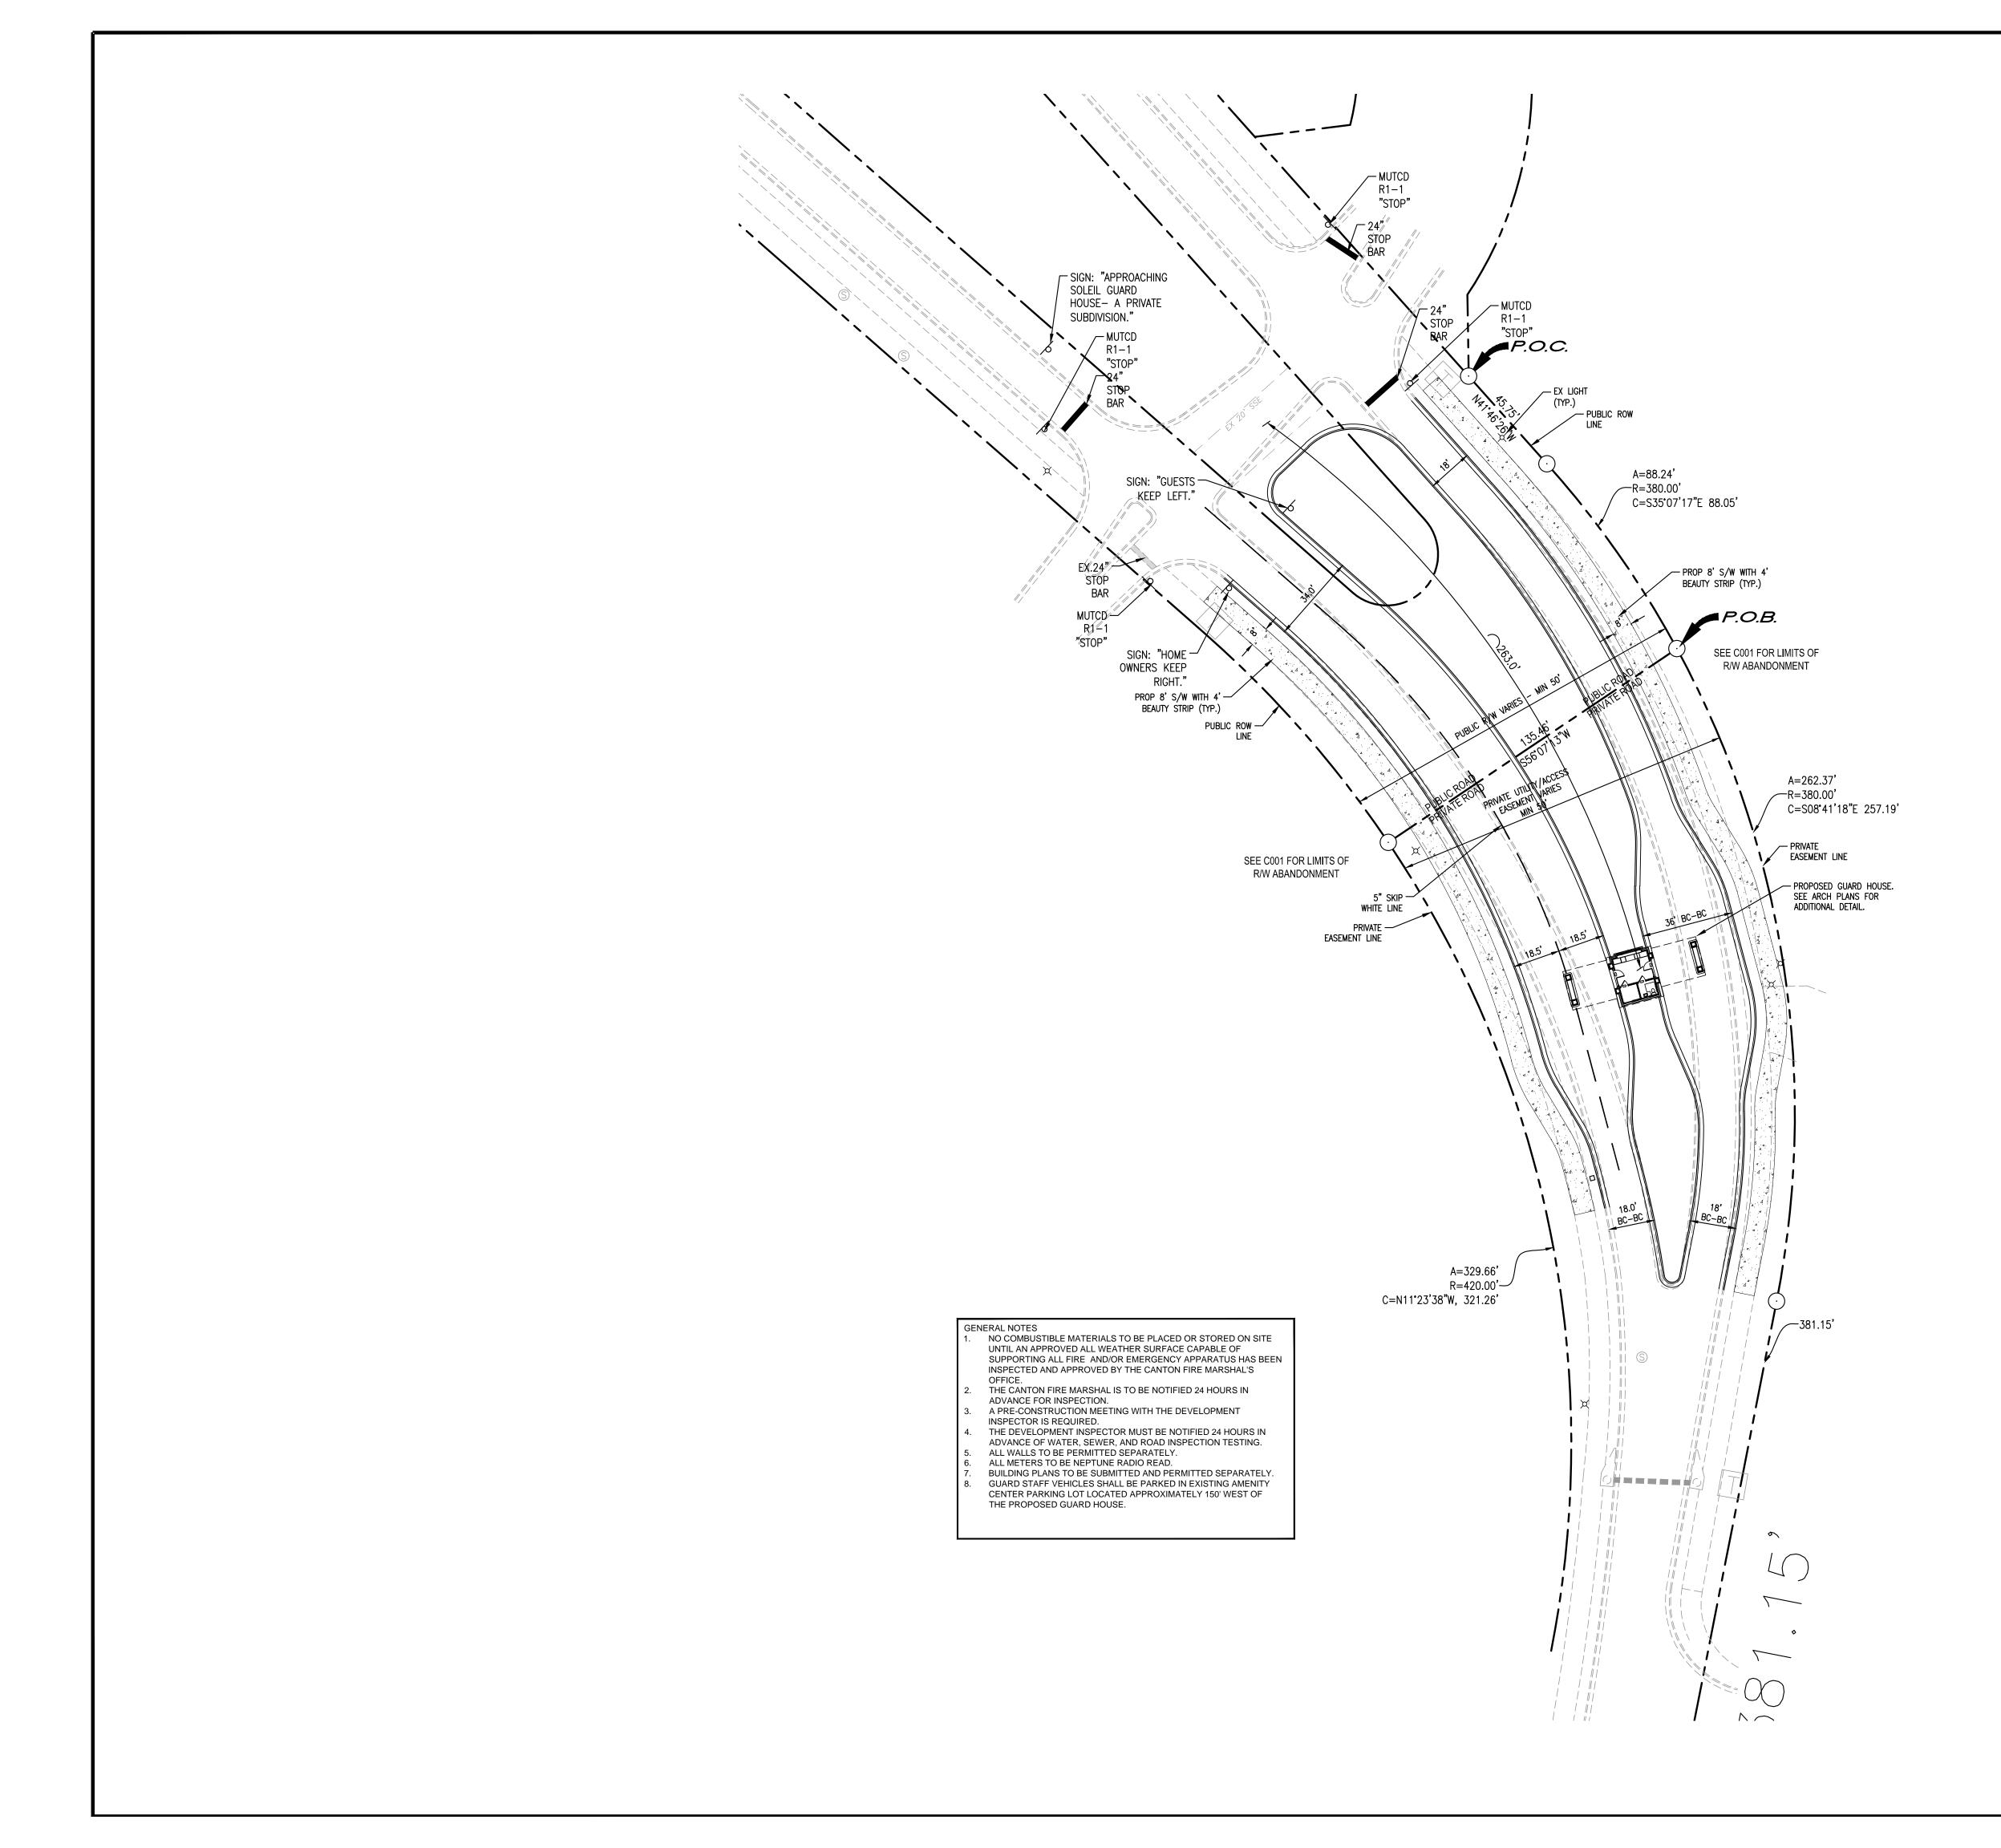

|                               | N                          | REVISIONS DATE DESCRIPTION 10/4/2016 SSUED FOR OWNER REVIEW 12/19/2016 REVISED PER CITY COMMENTS                                                                                       |
|-------------------------------|----------------------------|----------------------------------------------------------------------------------------------------------------------------------------------------------------------------------------|
|                               |                            | CLIENT<br>LIFESTYLE AT LAUREL CANYON, LLC<br>24 HOUR EMERGENCY CONTACT: BRYAN PONDER 404.379.2147<br>2849 PACES FERRY ROAD, ATLANTA, GA 30339 404.504.0504                             |
|                               |                            |                                                                                                                                                                                        |
|                               |                            | E N G I N E E R I N G<br>2106 Macy Drive<br>Roswell, Georgia 30076<br>PH: 770-573-4801 FAX: 678-302-6362                                                                               |
|                               |                            | NG INSTAL<br>NG INST<br>NG INST<br>NG INST<br>NG INST<br>12/19/16<br>ENGINEER'S SEAL & SIGNATURE                                                                                       |
|                               |                            | LAND DISTURBANCE PLNS<br>FOR<br>SOLEIL GUARD HOUSE RELOCATION<br>LOCATED IN LAND LOT 119, 14TH DISTRICT, 2ND SECTION<br>CITY OF CANTON, CHEROKEE COUNTY, GEORGIA<br>CONCEPTUAL EXHIBIT |
| 30 15 0<br>( IN F<br>1 inch = | 30 60<br>EET )<br>= 30 ft. | DATE 10/4/16<br>JOB NO. 16–098<br>DRAWN RAD<br>CHECKED RAD<br>SCALE AS NOTED<br>SHEET:<br>C200                                                                                         |