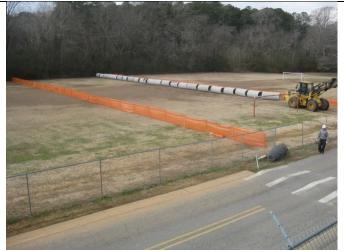

## Canton Water Reclamation Facility Improvements Project Construction Progress Photos

View of Filter Cell #8 being cleaned. January 15, 2015

View of 36" RCP Storm Pipe on soccer field January 29, 2015

View of form installation at SBR #4 February 5, 2015