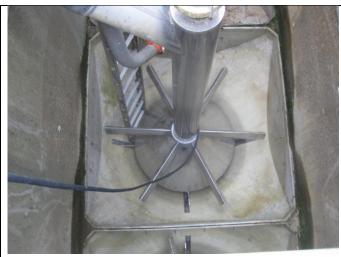

## Canton Water Reclamation Facility Improvements Project Construction Progress Photos

View of Filter Cell #8 being cleaned. January 15, 2015

View of 36" RCP Storm Pipe on soccer field January 29, 2015

View of form installation at SBR #4 February 5, 2015