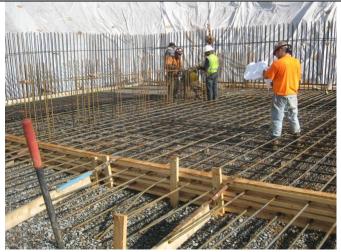

## Canton Water Reclamation Facility Improvements Project Construction Progress Photos



View of Filter Cell #8 being cleaned. January 15, 2015



View of 36" RCP Storm Pipe on soccer field January 29, 2015



View of form installation at SBR #4 February 5, 2015



View of reinforcing steel being installed in slab February 9, 2015

## Canton Water Reclamation Facility Improvements Project Construction Progress Photos



Concrete Placement for slab pour in SBR #4 February 10, 2015



Concrete Placement for Slab Pour A in SBR #4 February 10, 2015



View of 36" RCP storm drain installation near MH A-1 February 18, 2015



View of sand removal from filter #7 February 17, 2015