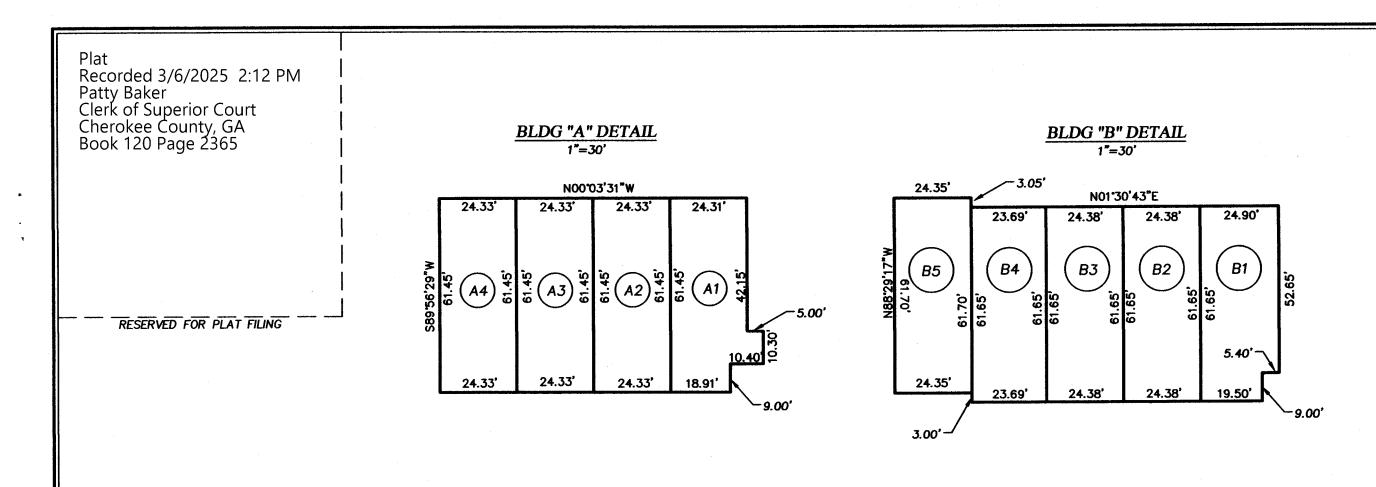

# ADDRESS TABLE

| UNIT | ADDRESS # | STREET NAME          | UNIT | ADDRESS # | STREET NAME  |
|------|-----------|----------------------|------|-----------|--------------|
| A1   | 300       | NORTH RAMPART STREET | G1   | 248       | RETREAT LANE |
| A2   | 302       | NORTH RAMPART STREET | G2   | 250       | RETREAT LANE |
| A3   | 304       | NORTH RAMPART STREET | G3   | 252       | RETREAT LANE |
| A4   | 306       | NORTH RAMPART STREET | H1   | 400       | RETREAT LANE |
| B1   | 310       | NORTH RAMPART STREET | H2   | 402       | RETREAT LANE |
| B2   | 312       | NORTH RAMPART STREET | Н3   | 404       | RETREAT LANE |
| B3   | 314       | NORTH RAMPART STREET | H4   | 406       | RETREAT LANE |
| B4   | 316       | NORTH RAMPART STREET | J1   | 410       | RETREAT LANE |
| B5   | 318       | NORTH RAMPART STREET | J2   | 412       | RETREAT LANE |
| C1   | 321       | NORTH RAMPART STREET | J3   | 414       | RETREAT LANE |
| C2   | 319       | NORTH RAMPART STREET | J4   | 416       | RETREAT LANE |
| C3   | 317       | NORTH RAMPART STREET | J5   | 418       | RETREAT LANE |
| C4   | 315       | NORTH RAMPART STREET | K1   | 425       | RETREAT LANE |
| C5   | 313       | NORTH RAMPART STREET | К2   | 427       | RETREAT LANE |
| D1   | 309       | NORTH RAMPART STREET | К3   | 426       | RETREAT LANE |
| D2   | 307       | NORTH RAMPART STREET | K4   | 424       | RETREAT LANE |
| D3   | 305       | NORTH RAMPART STREET | L1   | 421       | RETREAT LANE |
| D4   | 303       | NORTH RAMPART STREET | L2   | 419       | RETREAT LANE |
| D5   | 301       | NORTH RAMPART STREET | M1   | 401       | RETREAT LANE |
| E1   | 228       | RETREAT LANE         | M2   | 403       | RETREAT LANE |
| E2   | 232       | RETREAT LANE         | N1   | 407       | RETREAT LANE |
| E3   | 234       | RETREAT LANE         | N2   | 409       | RETREAT LANE |
| E4   | 236       | RETREAT LANE         | N3   | 411       | RETREAT LANE |
| E5   | 238       | RETREAT LANE         | N4   | 413       | RETREAT LANE |
| E6   | 240       | RETREAT LANE         | 11   | 256       | RETREAT LANE |
| F1   | 231       | RETREAT LANE         | 12   | 258       | RETREAT LANE |
| F2   | 233       | RETREAT LANE         | 13   | 260       | RETREAT LANE |
| F3   | 235       | RETREAT LANE         | 01   | 201       | RETREAT LANE |
| F4   | 237       | RETREAT LANE         | 02   | 203       | RETREAT LANE |
| F5   | 239       | RETREAT LANE         |      |           |              |
| F6   | 241       | RETREAT LANE         | 1    |           |              |
| F7   | 243       | RETREAT LANE         | 1.   |           |              |

|           | LIMITED C                             |   |
|-----------|---------------------------------------|---|
| UNIT      | AREA (S.F.)                           |   |
| A1        | ANEA (3.1.)                           |   |
| A2        |                                       |   |
| A2<br>A3  |                                       |   |
|           | · · · · · · · · · · · · · · · · · · · |   |
| A4        |                                       |   |
| B1        |                                       |   |
| B2        |                                       |   |
| B3        |                                       |   |
| B4        |                                       |   |
| B5        |                                       |   |
| C1        | 1399                                  |   |
| C2        | 1123                                  |   |
| <u>C3</u> | 1036                                  |   |
| C4        | 949                                   |   |
| C5        | 1460                                  |   |
| D1        | 1215                                  |   |
| D2        | 1215                                  |   |
| D3        | 1215                                  |   |
| D4        | 1210                                  |   |
| D5        | 1225                                  |   |
| E1        | 717                                   |   |
| E2        | 735                                   |   |
| E3        | 744                                   | 1 |
| E4        | 730                                   |   |
| E5        | 704                                   | 1 |
| E6        | 740                                   |   |
| F1        | 978                                   | 1 |
| F2        | 939                                   |   |
| F3        | 984                                   | 1 |
| F4        | 936                                   | 1 |
| F5        | 981                                   | 1 |
| F6        | 934                                   |   |
| F7        | 974                                   |   |
|           | L                                     | J |

| UNIT       | AREA (S.F.) |
|------------|-------------|
| G1         | 1277        |
| G2         | 459         |
| G3         | 1088        |
| H1         | 973         |
| H2         | 949         |
| H3         | 973         |
| H4         | 949         |
| J1         | 950         |
| J2         | 984         |
| J3         | 984         |
| J4         | 976         |
| J5         | 972         |
| К1         | 1098        |
| К2         | 1078        |
| К3         | 1093        |
| K4         | 1095        |
| L1         | 479         |
| L2         | 479         |
| <b>M</b> 1 | 657         |
| M2         | 755         |
| N1         | 726         |
| N2         | 735         |
| N3         | 731         |
| N4         | 729         |
| 11         | 1091        |
| 12         | 462         |
| 13         | 1527        |
| 01         | 1237        |
| 02         | 1227        |