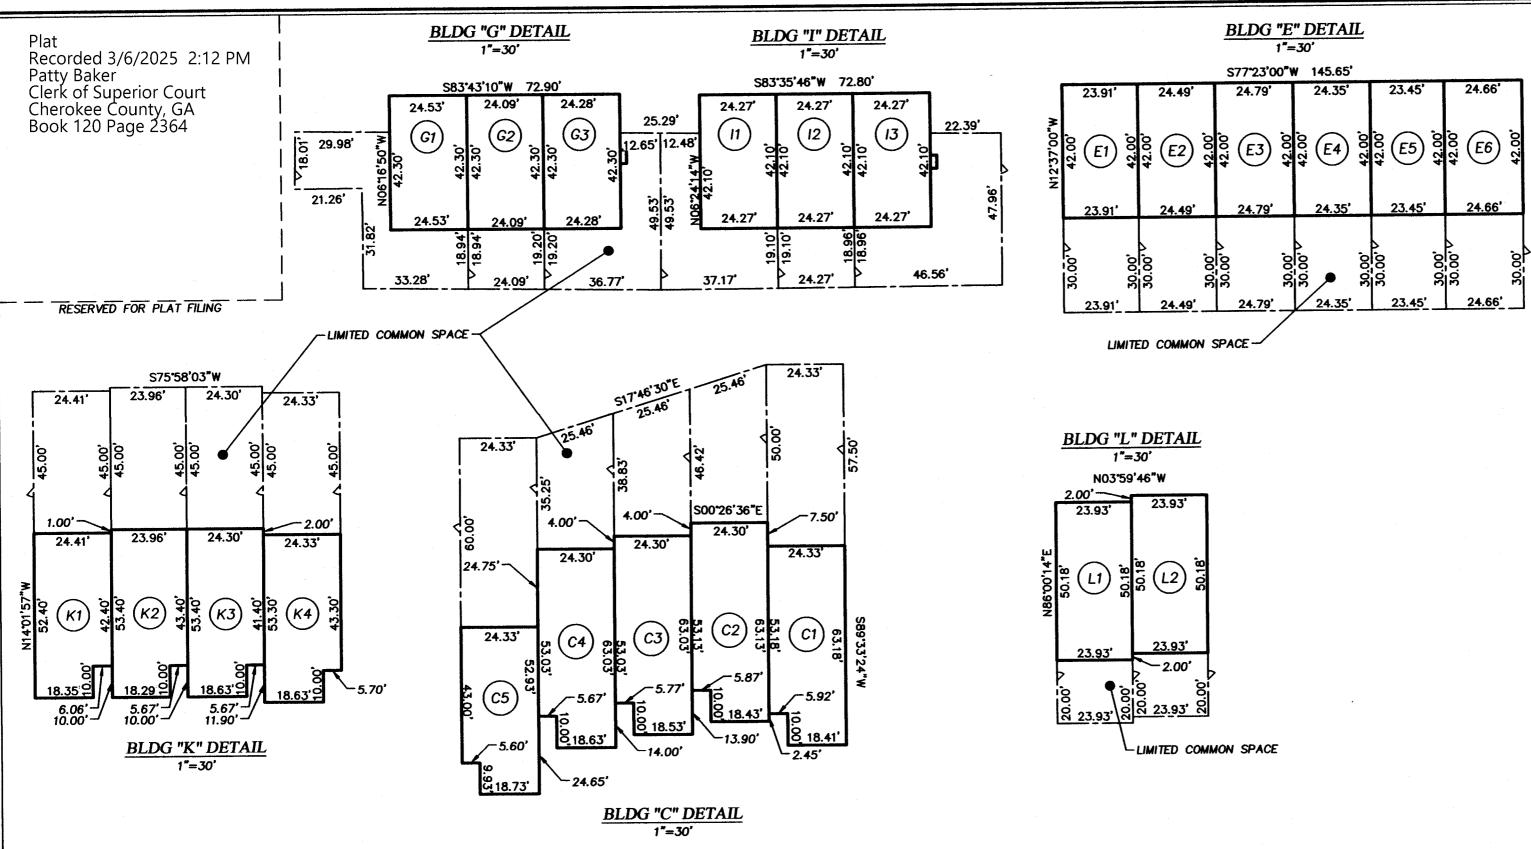

| STREET NAME         | LENGTH (L.F) | R/W WDTH |
|---------------------|--------------|----------|
| NORTH RAMPART DRIVE | 277          | 50'      |
| RETREAT LANE        | 1,256        | 50'      |

| THE OWNER OF THE LAND SHOWN ON THIS PLAT AND WHOSE NAME IS SUBSCRIBED<br>HERETO, IN PERSON OR THROUGH A DULY AUTHORIZED AGENT, CERTIFIES THAT<br>THIS PLAT WAS MADE FROM AN ACTUAL SURVEY, AND THAT ALL STATE, CITY,<br>AND COUNTY TAXES OR OTHER ASSESSMENTS NOW DUE ON THIS LAND HAVE BEEN<br>PAID THAT ALL STREETS (OTHER THAN THOSE SHOWN AS PRIVATE), WATER<br>SYSTEMS, DRAINS, AND DRAINAGE EASEMENTS, AND PUBLIC PLACE SHOWN ARE<br>DEDICATED TO THE USE OF THE PUBLIC FOREVER.<br>ORIGINAL SIGNATURES RECORDED IN PB 119, PG. 361<br>OWNER/SUBDIVIDER DATE<br>CITY OF CANTON ENGINEER CERTIFICATE<br>WE HAVE REVIEWED THE FINAL PLAT AND FIND THAT SAID PLAT CONFORMS TO THE<br>APPROVED PLANS AS SUBMITTED BY THE DEVELOPER AND THE CITY OF CANTON                                                                                                                                                                                                                                                                                                                                                                                                                                                                                                                                                                                                                              | E REVISION     | 21 SEE REVISION NOTE #1 (SHEET 2)       | 22 SEE REVISION NOTE #2-4 (SHEET 7 | 23 SEE REVISION NOTE #5-7 (SHEET 8 | 24 SEE REVISION NOTE #8 (SHEET 9) | 24 SEE REVISION NOTE #9 (SHEET 9)  | 25 SEE REVISION NOTE #10 (SHEET 9)              |
|------------------------------------------------------------------------------------------------------------------------------------------------------------------------------------------------------------------------------------------------------------------------------------------------------------------------------------------------------------------------------------------------------------------------------------------------------------------------------------------------------------------------------------------------------------------------------------------------------------------------------------------------------------------------------------------------------------------------------------------------------------------------------------------------------------------------------------------------------------------------------------------------------------------------------------------------------------------------------------------------------------------------------------------------------------------------------------------------------------------------------------------------------------------------------------------------------------------------------------------------------------------------------------------------------------------------------------------------------------------------------------------|----------------|-----------------------------------------|------------------------------------|------------------------------------|-----------------------------------|------------------------------------|-------------------------------------------------|
| REGULATIONS.                                                                                                                                                                                                                                                                                                                                                                                                                                                                                                                                                                                                                                                                                                                                                                                                                                                                                                                                                                                                                                                                                                                                                                                                                                                                                                                                                                             | DATE           | 08.06.                                  | 07.11.22                           | 08.18.2                            | 06.24.24                          | 09.24.24                           | 01.20.2                                         |
| ORIGINAL SIGNATURES RECORDED IN PB 119, PG. 361                                                                                                                                                                                                                                                                                                                                                                                                                                                                                                                                                                                                                                                                                                                                                                                                                                                                                                                                                                                                                                                                                                                                                                                                                                                                                                                                          |                |                                         |                                    |                                    |                                   |                                    |                                                 |
| CITY ENGINEER DATE                                                                                                                                                                                                                                                                                                                                                                                                                                                                                                                                                                                                                                                                                                                                                                                                                                                                                                                                                                                                                                                                                                                                                                                                                                                                                                                                                                       |                | 4                                       |                                    |                                    |                                   |                                    |                                                 |
| CITY OF CANTON PLANNING DEPARTMENT<br>THIS PLAT HAS BEEN ADMINISTRATIVELY REVIEWED FOR COMPLIANCE WITH THE CITY<br>OF CANTON ZONING ORDINANCE AND IS APPROVED FOR RECORDING.<br>ORIGINAL SIGNATURES RECORDED IN PB 119, PG. 361<br>ZONING ADMINISTRATOR DATE                                                                                                                                                                                                                                                                                                                                                                                                                                                                                                                                                                                                                                                                                                                                                                                                                                                                                                                                                                                                                                                                                                                             | FINAL PLAT OF: | <b>RIVER GREEN POD 1</b>                | THE RETREAT                        | LOCATED IN LAND LOT 91 & 92        | 14th DISTRICT, 2nd SECTION        | CHEROKEE COUNTY. GEORGIA           | MAY 4, 2020                                     |
| SURVEYOR'S CERTIFICATE         IT IS HEREBY CERTIFIED THAT THIS PLAT IS TRUE AND CORRECT AND WAS         PREPARED FROM AN ACTUAL SURVEY OF THE PROPERTY BY ME OR PERSONS         UNDER MY SUPERVISION; THAT ALL MONUMENTS SHOWN HEREON ACTUALLY EXIST         OR ARE MARKED AS "FUTURE," AND THAT THEIR LOCATION, SIZE, TYPE, AND         MATERIAL ARE CORRECTLY SHOWN; AND THAT THEIR LOCATION, SIZE, TYPE, AND         MATERIAL ARE CORRECTLY SHOWN; AND THAT ALL ENGINEERING REQUIREMENTS OF         THE UNIFIED DEVELOPMENT CODE OF THE CITY OF CANTON, GEORGIA, HAVE BEEN         FULLY COMPLIED WITH.         MATERIAL ARE CORRECTLY SHOWN; AND THAT ALL ENGINEERING REQUIREMENTS OF         THE UNIFIED DEVELOPMENT CODE OF THE CITY OF CANTON, GEORGIA, HAVE BEEN         FULLY COMPLIED WITH.         MATERIAL         ALBERT GRAMLING, GA FLB NO. 2983         DATE         STATEMENT OF LIMITATIONS         THE UNDERSIGNED ASSUMES NO RESPONSIBILITY OR LIABILITY FOR STATEMENTS         OR CERTIFICATIONS MADE OR IMPLIED ON THIS DOCUMENT OR PLAT EXCEPT THOSE         SPECIFICALLY DEFINED BY THE LAWS OF THE STATE OF GEORGIA AND THE STATE         BOARD OF REGISTRATION FOR PROFESSIONAL ENGINEERS AND LAND SURVEYORS         AS BEING WITHIN THE SCOPE OF TRAINING, EDUCATION, EXPERIENCE AND         EXPERTISE NECESSARY FOR PRACTICE AS A REGISTERED LAND SURVEYOR. |                | N   N N   N   N   N   N   N   N   N   N | >                                  |                                    |                                   | Canton, Georgia 30114 678.880.7502 | Georgia LSF 001033 - Gunnin Land Surveying, LLC |
| OI.20.25         ALBERT GRAMLING, CA BLE NO. 2983         DATE         SURVEYOR'S CERTIFICATE (STATE OF GEORGIA)         AS REQUIRED BY SUBSECTION (d) OF O.C.G.A. SECTION 15-6-67, THIS PLAT HAS         BEEN PREPARED BY A LAND SURVEYOR AND APPROVED BY ALL APPLICABLE LOCAL         JURISDICTIONS FOR RECORDING AS EVIDENCED BY APPROVAL CERTIFICATES,         SIGNATURES, STAMPS, OR STATEMENTS HEREON. SUCH APPROVALS OR         AFFIRMATIONS SHOULD BE CONFIRMED WITH THE APPROPRIATE GOVERNMENTAL         BODIES BY ANY PURCHASER OR USER OF THIS PLAT AS TO INTENDED USE OF         ANY PARCEL. FURTHERMORE, THE UNDERSIGNED LAND SURVEYOR CERTIFIES THAT                                                                                                                                                                                                                                                                                                                                                                                                                                                                                                                                                                                                                                                                                                                       |                |                                         | No star star                       | RELIE                              |                                   | K R COS                            | )                                               |
| THIS PLAT COMPLIES WITH THE MINIMUM TECHNICAL STANDARDS FOR PROPERTY<br>SURVEYS IN GEORGIA AS SET FORTH IN THE RULES AND REGULATIONS OF THE<br>GEORGIA BOARD OF REGISTRATION FOR PROFESSIONAL ENGINEERS AND LAND<br>SURVEYORS AND AS SET FORTH IN O.C. G.A. SECTION 15-6-67.                                                                                                                                                                                                                                                                                                                                                                                                                                                                                                                                                                                                                                                                                                                                                                                                                                                                                                                                                                                                                                                                                                             | 11             | RAV<br>HEC                              |                                    |                                    | к<br>Y: А                         | RAS<br>AWG                         | ;                                               |
| all & AL                                                                                                                                                                                                                                                                                                                                                                                                                                                                                                                                                                                                                                                                                                                                                                                                                                                                                                                                                                                                                                                                                                                                                                                                                                                                                                                                                                                 |                |                                         |                                    | NO                                 | . 180                             |                                    |                                                 |
| 01.20.25       ALBERT GRAMLING, GA RL8 NO. 2983       DATE                                                                                                                                                                                                                                                                                                                                                                                                                                                                                                                                                                                                                                                                                                                                                                                                                                                                                                                                                                                                                                                                                                                                                                                                                                                                                                                               | S              | 941B)<br>1                              | ET                                 | _                                  |                                   | )F                                 |                                                 |
|                                                                                                                                                                                                                                                                                                                                                                                                                                                                                                                                                                                                                                                                                                                                                                                                                                                                                                                                                                                                                                                                                                                                                                                                                                                                                                                                                                                          | 1              | - 1                                     |                                    |                                    |                                   | 9                                  |                                                 |

### MAIL KIOSK LOT LINE TABLE

| LINE                   | BEARING     | DISTANCE |
|------------------------|-------------|----------|
| LINE<br>K1<br>K2<br>K3 | N12*27'53"W | 15.03'   |
| K2                     | N79'44'02"E | 16.43'   |
| K3                     | N38'28'23"E | 11.26'   |
| K4<br>K5               | N51°27'34"E | 16.77'   |
| K5                     | N39'03'35"W | 7.24     |
| K6                     | N5514'44"E  | 17.40'   |
| K7                     | S37'00'37"E | 6.80'    |
| K8<br>K9               | N53°25'01"E | 13.97'   |
| K9                     | S70°55'53"E | 10.45'   |
| K10                    | S70*55'53"E | 13.02'   |
| K11                    | S77*32'07"W | 18.14'   |
| K12                    | N12"27'53"W | 12.91    |

# MAIL KIOSK LOT CURVE TABLE

| CURVE | ARC LENGTH | RADIUS | CHORD LENGTH | CHORD BEARING |
|-------|------------|--------|--------------|---------------|
| KC1   | 85.41'     | 88.54' | 82.14'       | S46*42'12"W   |

# ADDRESS TABLE

| UNIT | ADDRESS # | STREET NAME          | UNIT | ADDRESS # | STREET NAME  |
|------|-----------|----------------------|------|-----------|--------------|
| A1   | 300       | NORTH RAMPART STREET | G1   | 248       | RETREAT LANE |
| A2   | 302       | NORTH RAMPART STREET | G2   | 250       | RETREAT LANE |
| A3   | 304       | NORTH RAMPART STREET | G3   | 252       | RETREAT LANE |
| A4   | 306       | NORTH RAMPART STREET | H1   | 400       | RETREAT LANE |
| B1   | 310       | NORTH RAMPART STREET | H2   | 402       | RETREAT LANE |
| B2   | 312       | NORTH RAMPART STREET | Н3   | 404       | RETREAT LANE |
| B3   | 314       | NORTH RAMPART STREET | H4   | 406       | RETREAT LANE |
| B4   | 316       | NORTH RAMPART STREET | J1   | 410       | RETREAT LANE |
| B5   | 318       | NORTH RAMPART STREET | J2   | 412       | RETREAT LANE |
| C1   | 321       | NORTH RAMPART STREET | J3   | 414       | RETREAT LANE |
| C2   | 319       | NORTH RAMPART STREET | J4   | 416       | RETREAT LANE |
| C3   | 317       | NORTH RAMPART STREET | J5   | 418       | RETREAT LANE |
| C4   | 315       | NORTH RAMPART STREET | K1   | 425       | RETREAT LANE |
| C5   | 313       | NORTH RAMPART STREET | К2   | 427       | RETREAT LANE |
| D1   | 309       | NORTH RAMPART STREET | К3   | 426       | RETREAT LANE |
| D2   | 307       | NORTH RAMPART STREET | K4   | 424       | RETREAT LANE |
| D3   | 305       | NORTH RAMPART STREET | L1   | 421       | RETREAT LANE |
| D4   | 303       | NORTH RAMPART STREET | L2   | 419       | RETREAT LANE |
| D5   | 301       | NORTH RAMPART STREET | M1   | 401       | RETREAT LANE |
| E1   | 228       | RETREAT LANE         | M2   | 403       | RETREAT LANE |
| E2   | 232       | RETREAT LANE         | N1   | 407       | RETREAT LANE |
| E3   | 234       | RETREAT LANE         | N2   | 409       | RETREAT LANE |
| E4   | 236       | RETREAT LANE         | N3   | 411       | RETREAT LANE |
| E5   | 238       | RETREAT LANE         | N4   | 413       | RETREAT LANE |
| E6   | 240       | RETREAT LANE         | 11   | 256       | RETREAT LANE |
| F1   | 231       | RETREAT LANE         | 12   | 258       | RETREAT LANE |
| F2   | 233       | RETREAT LANE         | 13   | 260       | RETREAT LANE |
| F3   | 235       | RETREAT LANE         | 01   | 201       | RETREAT LANE |
| F4   | 237       | RETREAT LANE         | 02   | 203       | RETREAT LANE |
| F5   | 239       | RETREAT LANE         |      |           |              |
| F6   | 241       | RETREAT LANE         | 1    |           |              |
| F7   | 243       | RETREAT LANE         | 1.   |           |              |

| UNIT | AREA (S.F.)  |
|------|--------------|
| G1   | 1038         |
| G2   | 1019         |
| G3   | 1027         |
| H1   | 1247         |
| H2   | 1245         |
| Н3   | 1239         |
| H4   | 1243         |
| J1   | 1222         |
| J2   | 1265         |
| J3   | 1272         |
| J4   | 1252         |
| J5   | 1190         |
| К1   | 1219         |
| К2   | 1223         |
| К3   | 1241         |
| K4   | 1240         |
| L1   | 1201         |
| L2   | 1201         |
| M1   | 1236         |
| M2   | 1235         |
| N1   | 12 <b>48</b> |
| N2   | 1265         |
| N3   | 1254         |
| N4   | 1245         |
| 11   | 1022         |
| 12   | 1022         |
| 13   | 1021         |
| 01   | 1404         |
| 02   | 1404         |
|      |              |

| LIM | TED C | <u>omn</u> | <u>10N</u> | <u>SPA</u> | <u>CE</u> |
|-----|-------|------------|------------|------------|-----------|
|     | ARE   | A TA       | BLE        | }          |           |
|     |       |            |            |            |           |

|           | LIMITED C                             |   |
|-----------|---------------------------------------|---|
| UNIT      | AREA (S.F.)                           |   |
| A1        | ANEA (3.1.)                           |   |
| A2        |                                       |   |
| A2<br>A3  |                                       |   |
|           | · · · · · · · · · · · · · · · · · · · |   |
| A4        |                                       |   |
| B1        |                                       |   |
| B2        |                                       |   |
| B3        |                                       |   |
| B4        |                                       |   |
| B5        |                                       |   |
| C1        | 1399                                  |   |
| C2        | 1123                                  |   |
| <u>C3</u> | 1036                                  |   |
| C4        | 949                                   |   |
| C5        | 1460                                  |   |
| D1        | 1215                                  |   |
| D2        | 1215                                  |   |
| D3        | 1215                                  |   |
| D4        | 1210                                  |   |
| D5        | 1225                                  |   |
| E1        | 717                                   |   |
| E2        | 735                                   |   |
| E3        | 744                                   | 1 |
| E4        | 730                                   |   |
| E5        | 704                                   | 1 |
| E6        | 740                                   |   |
| F1        | 978                                   | 1 |
| F2        | 939                                   |   |
| F3        | 984                                   | 1 |
| F4        | 936                                   | 1 |
| F5        | 981                                   | 1 |
| F6        | 934                                   |   |
| F7        | 974                                   |   |
|           | L                                     | J |

| UNIT       | AREA (S.F.) |
|------------|-------------|
| G1         | 1277        |
| G2         | 459         |
| G3         | 1088        |
| H1         | 973         |
| H2         | 949         |
| H3         | 973         |
| H4         | 949         |
| J1         | 950         |
| J2         | 984         |
| J3         | 984         |
| J4         | 976         |
| J5         | 972         |
| К1         | 1098        |
| К2         | 1078        |
| К3         | 1093        |
| K4         | 1095        |
| L1         | 479         |
| L2         | 479         |
| <b>M</b> 1 | 657         |
| M2         | 755         |
| N1         | 726         |
| N2         | 735         |
| N3         | 731         |
| N4         | 729         |
| 11         | 1091        |
| 12         | 462         |
| 13         | 1527        |
| 01         | 1237        |
| 02         | 1227        |