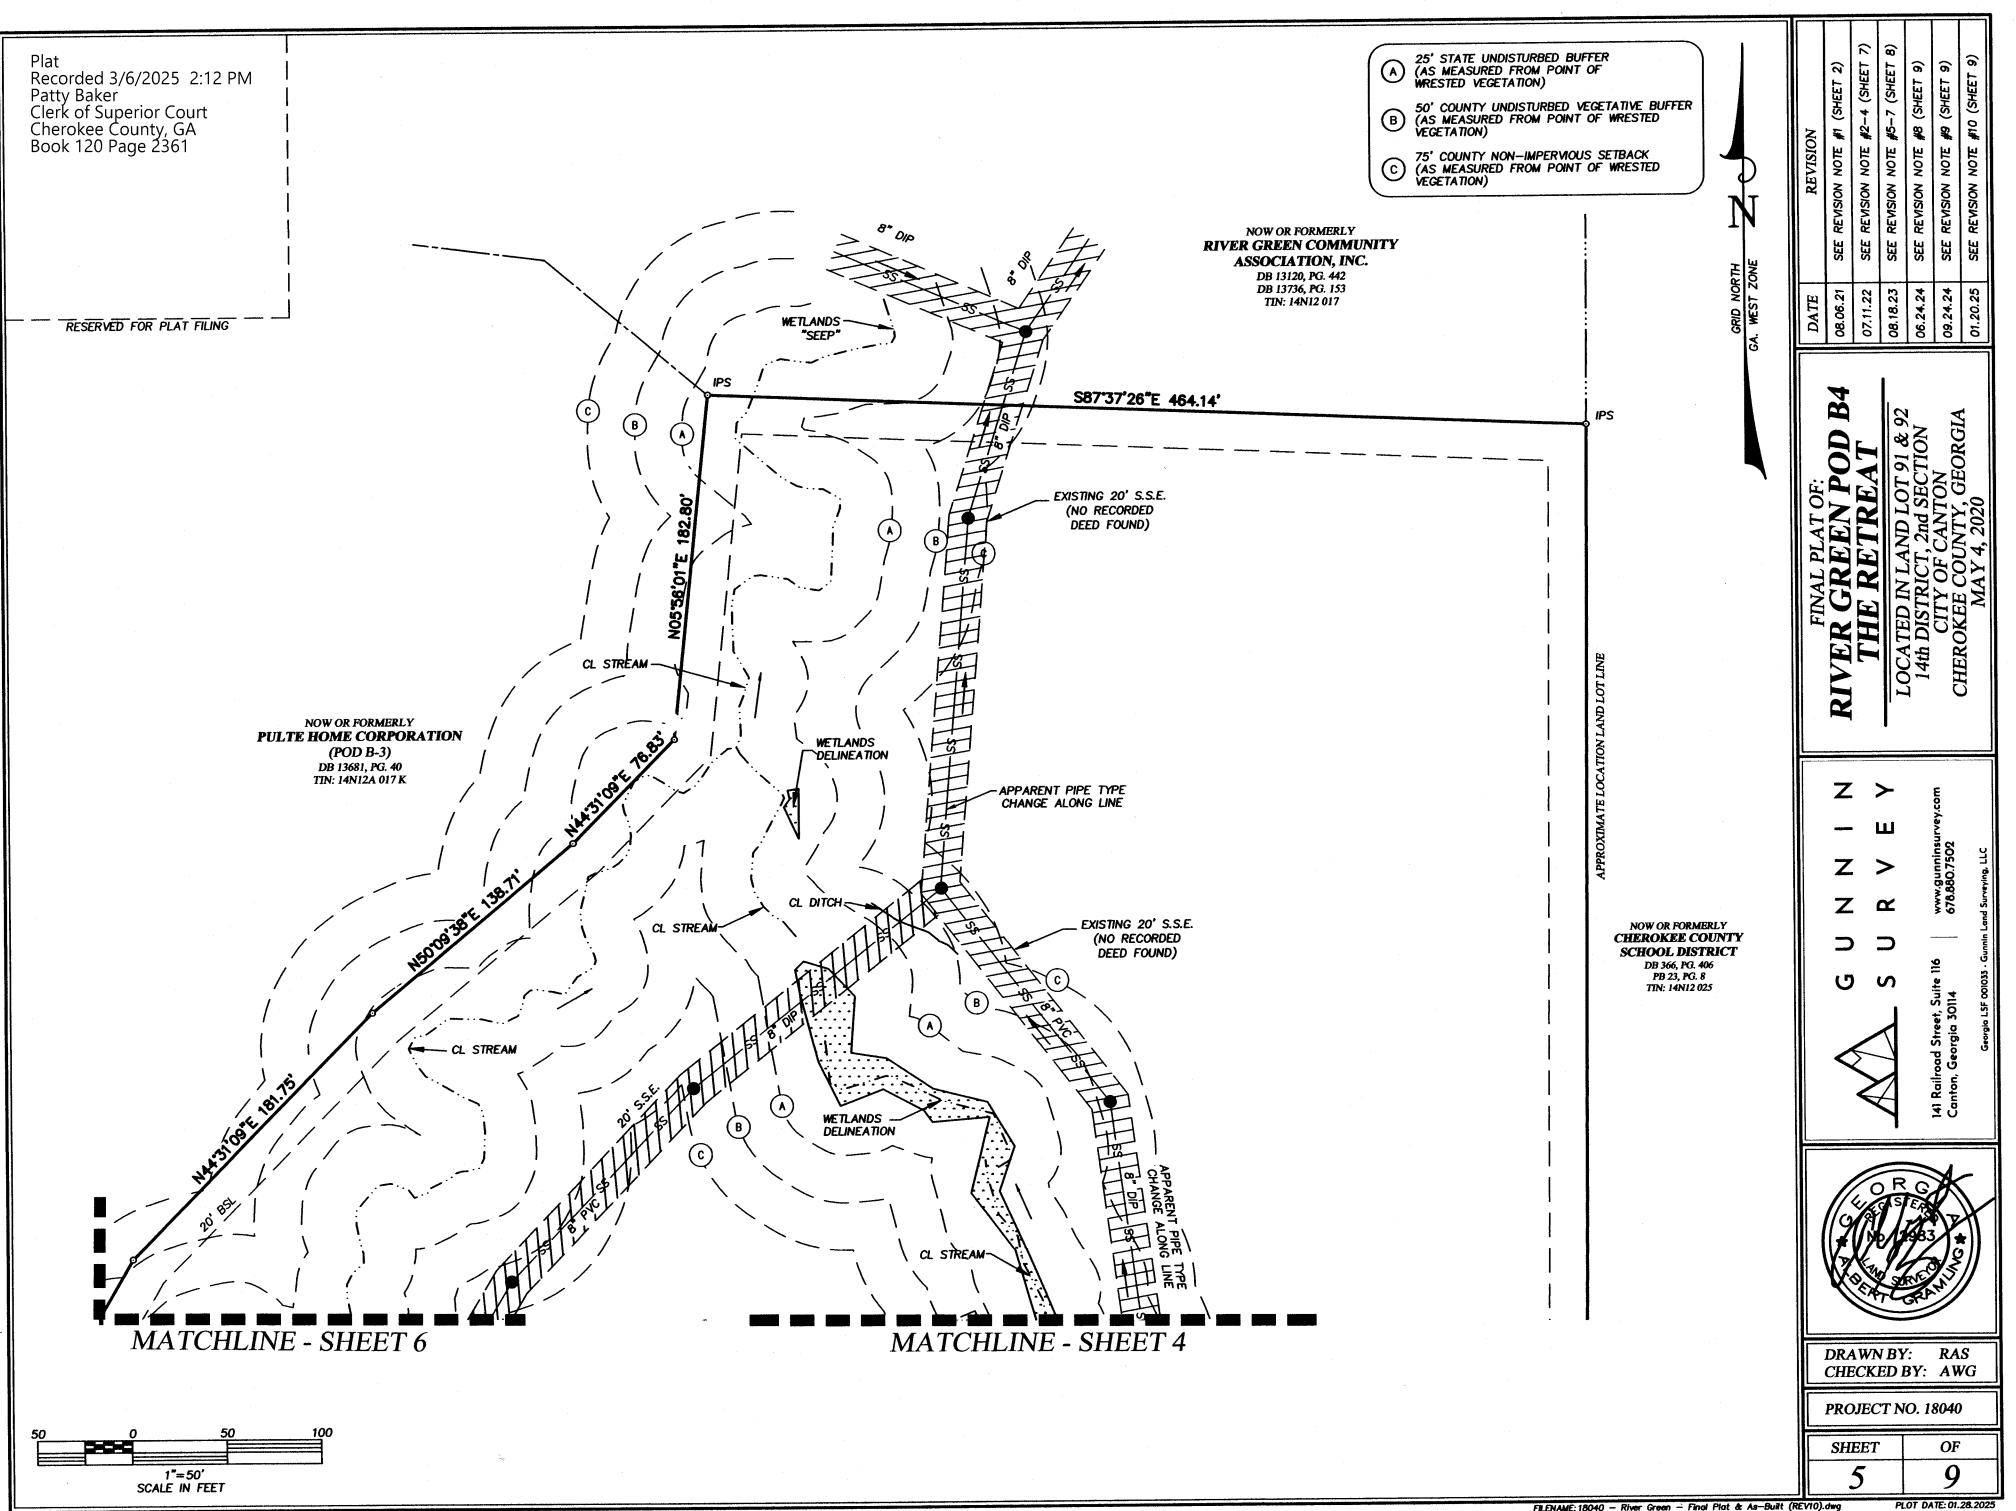

**Now Therefore,** be it resolved by the Mayor and City Council of City of Canton, Georgia that the following streets:

North Rampart Drive (277')

Retreat Lane (1,256')

having at least a fifty foot (50) right-of-way and drainage ways within the rights-of-way of **River Green Pod B4**, and located in **Land Lot(s) 91 & 92** of the **14th** district, **2nd** section, filed and recorded at Clerk of Superior Court of Cherokee, County, Georgia **Plat Book 120**, **Page 2357** on **03/06/2025** are accepted and will be maintained by said City from this date forward.

\*THE LOCATIONS OF JURISDICTIONAL WATERS FEATURES SHOWN HEREON WERE LOCATED AFTER BEING MARKED BY CAMPBELL ENVIRONMENTAL, INC.

SITE INCLUDES THE FOLLOWING PARCELS: TIN: 14N12 017 Q TIN: 14N12A 010 TIN: 14N12A 024

### **CITY NOTES**

BELOW

- APPROVAL OF THIS FINAL PLAT DOES NOT CONSTITUTE APPROVAL BY THE 3. CITY OF CANTON ANY LAND DISTURBING ACTIVITIES WITHIN WETLAND AREAS. IT IS THE RESPONSIBILITY OF THE PROPERTY OWNER TO CONTACT THE APPROPRIATE REGULATORY AGENCY FOR APPROVAL OF ANY WETLAND THAT IS DISTURBED.
- APPROVAL OF THIS FINAL PLAT DOES NOT CONSTITUTE APPROVAL BY THE CITY OF CANTON OF ANY LAND DISTURBING ACTIVITIES WHICH MAY IMPACT ANY ENDANGERED SPECIES. IT IS THE RESPONSIBILITY OF THE PROPERTY OWNER TO CONTACT THE APPROPRIATE REGULATORY AGENCY FOR APPROVAL OF ANY DISTURBANCE WHICH MAY HAVE THIS EFFECT. 4.
- 5. DRAINAGE EASEMENTS ARE DEDICATED TO PUBLIC USE AND ARE NOT ACCEPTED BY THE CITY OF CANTON FOR CITY MAINTENANCE AND ARE NOT CONSIDERED GITY PROPERTY.