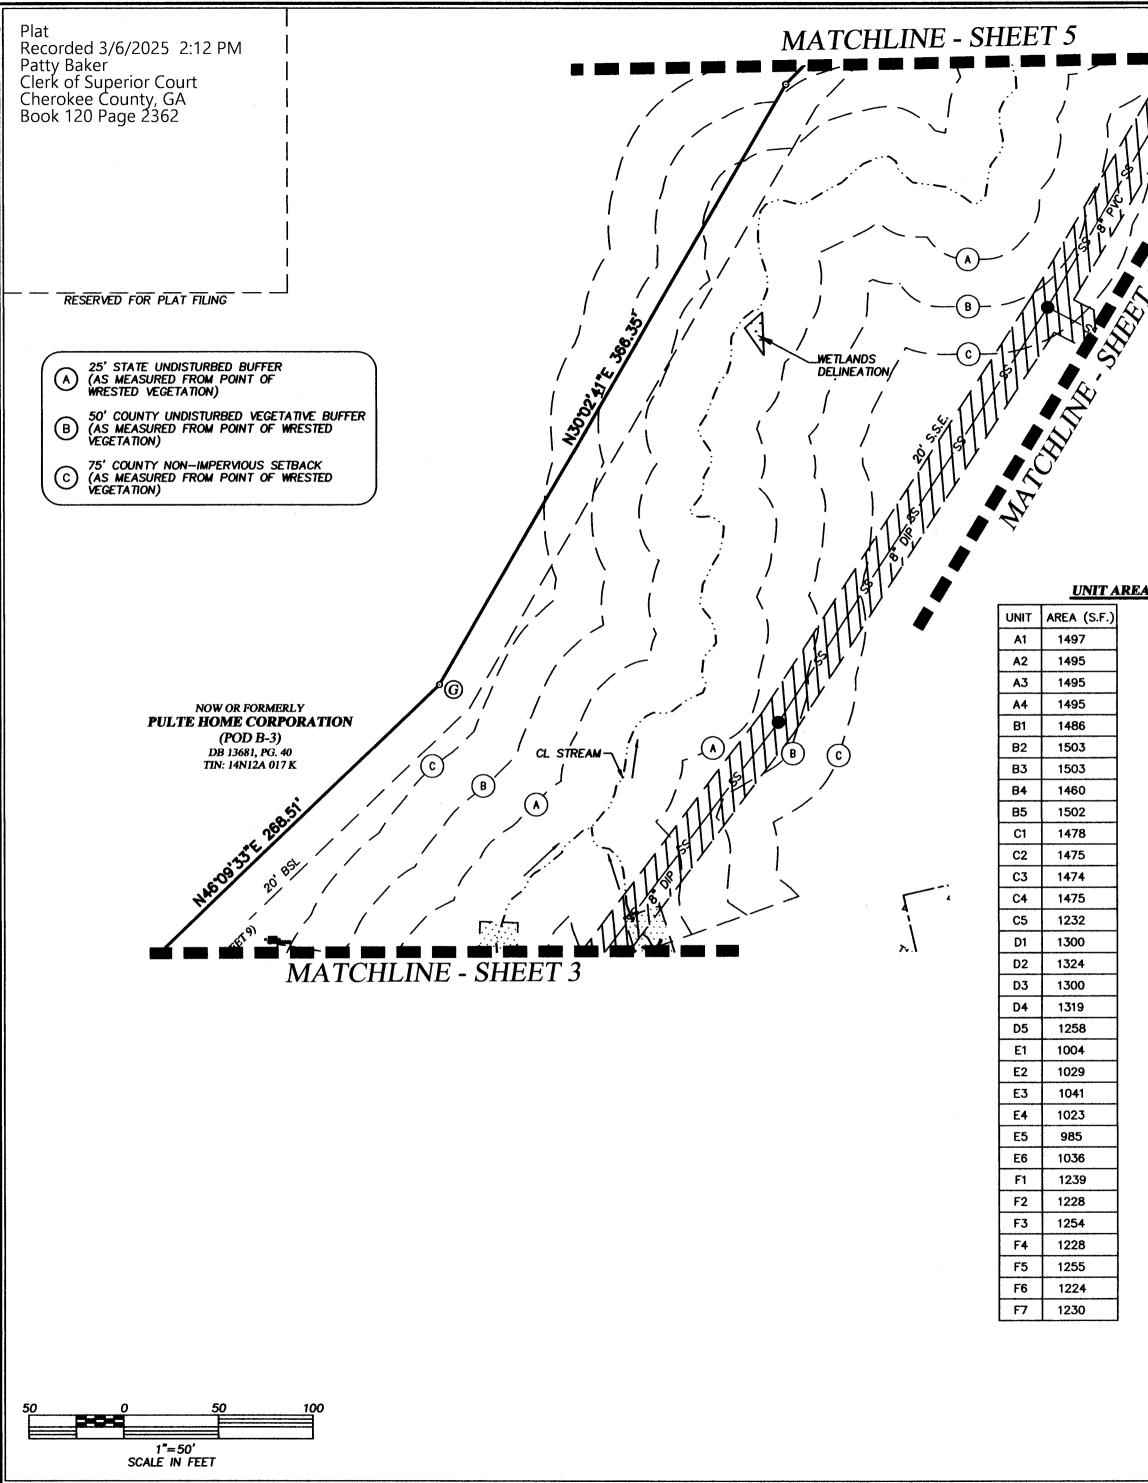

**Now Therefore,** be it resolved by the Mayor and City Council of City of Canton, Georgia that the following streets:

North Rampart Drive (277')

Retreat Lane (1,256')

having at least a fifty foot (50) right-of-way and drainage ways within the rights-of-way of **River Green Pod B4**, and located in **Land Lot(s) 91 & 92** of the **14th** district, **2nd** section, filed and recorded at Clerk of Superior Court of Cherokee, County, Georgia **Plat Book 120**, **Page 2357** on **03/06/2025** are accepted and will be maintained by said City from this date forward.