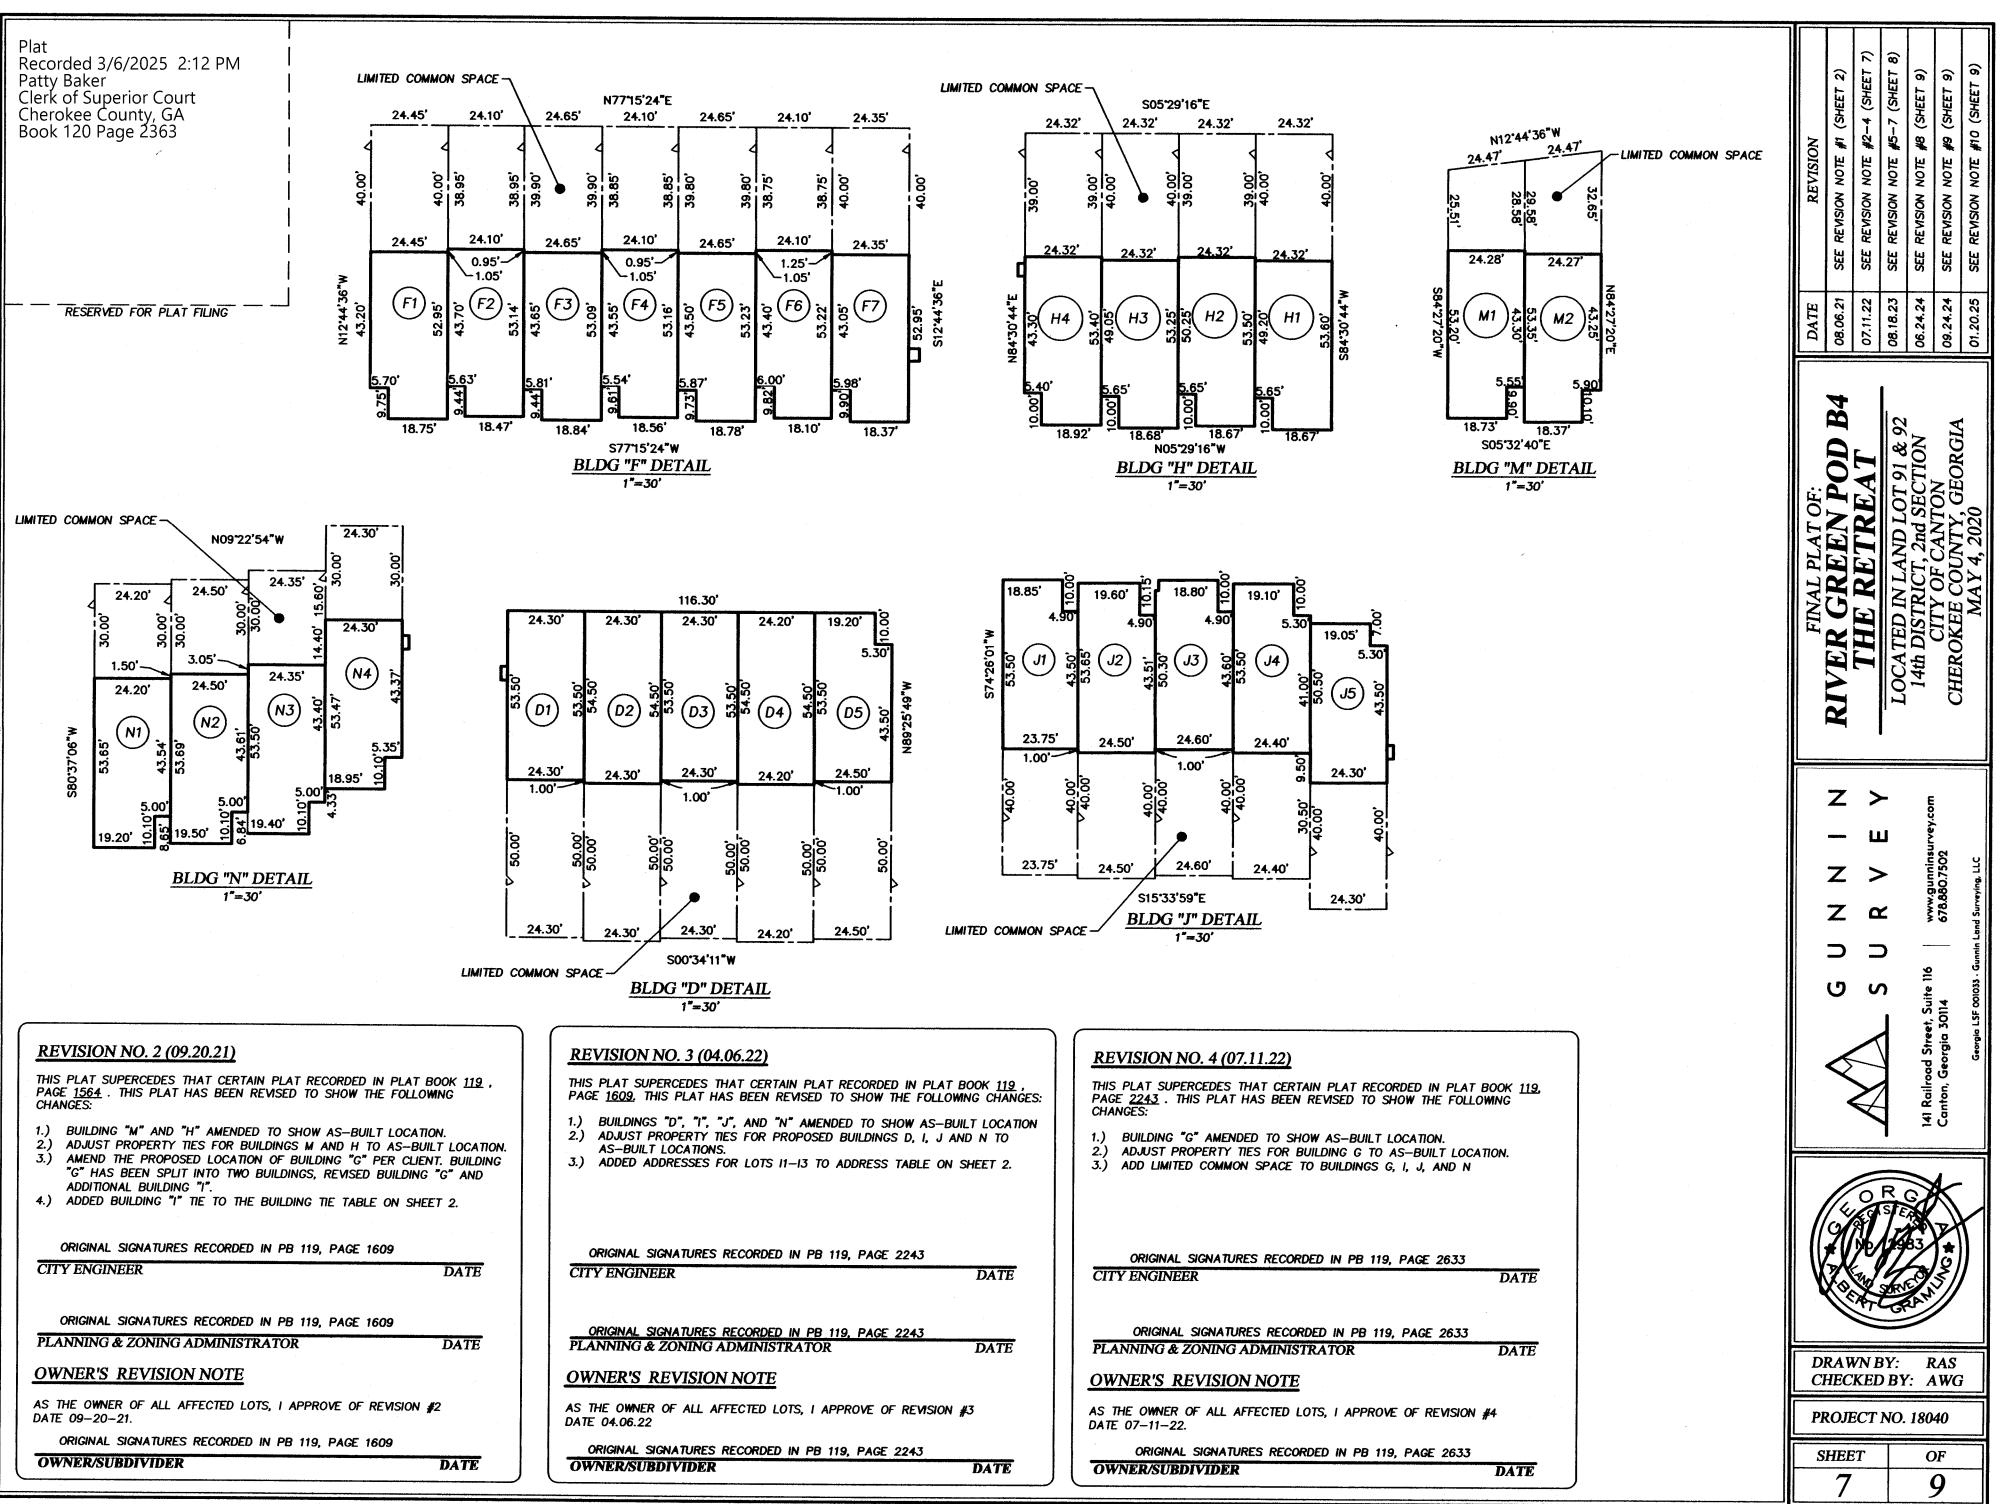

# ADDRESS TABLE

| UNIT | ADDRESS # | STREET NAME          | UNIT | ADDRESS # | STREET NAME  |
|------|-----------|----------------------|------|-----------|--------------|
| A1   | 300       | NORTH RAMPART STREET | G1   | 248       | RETREAT LANE |
| A2   | 302       | NORTH RAMPART STREET | G2   | 250       | RETREAT LANE |
| A3   | 304       | NORTH RAMPART STREET | G3   | 252       | RETREAT LANE |
| A4   | 306       | NORTH RAMPART STREET | H1   | 400       | RETREAT LANE |
| B1   | 310       | NORTH RAMPART STREET | H2   | 402       | RETREAT LANE |
| B2   | 312       | NORTH RAMPART STREET | Н3   | 404       | RETREAT LANE |
| B3   | 314       | NORTH RAMPART STREET | H4   | 406       | RETREAT LANE |
| B4   | 316       | NORTH RAMPART STREET | J1   | 410       | RETREAT LANE |
| B5   | 318       | NORTH RAMPART STREET | J2   | 412       | RETREAT LANE |
| C1   | 321       | NORTH RAMPART STREET | J3   | 414       | RETREAT LANE |
| C2   | 319       | NORTH RAMPART STREET | J4   | 416       | RETREAT LANE |
| C3   | 317       | NORTH RAMPART STREET | J5   | 418       | RETREAT LANE |
| C4   | 315       | NORTH RAMPART STREET | K1   | 425       | RETREAT LANE |
| C5   | 313       | NORTH RAMPART STREET | К2   | 427       | RETREAT LANE |
| D1   | 309       | NORTH RAMPART STREET | К3   | 426       | RETREAT LANE |
| D2   | 307       | NORTH RAMPART STREET | K4   | 424       | RETREAT LANE |
| D3   | 305       | NORTH RAMPART STREET | L1   | 421       | RETREAT LANE |
| D4   | 303       | NORTH RAMPART STREET | L2   | 419       | RETREAT LANE |
| D5   | 301       | NORTH RAMPART STREET | M1   | 401       | RETREAT LANE |
| E1   | 228       | RETREAT LANE         | M2   | 403       | RETREAT LANE |
| E2   | 232       | RETREAT LANE         | N1   | 407       | RETREAT LANE |
| E3   | 234       | RETREAT LANE         | N2   | 409       | RETREAT LANE |
| E4   | 236       | RETREAT LANE         | N3   | 411       | RETREAT LANE |
| E5   | 238       | RETREAT LANE         | N4   | 413       | RETREAT LANE |
| E6   | 240       | RETREAT LANE         | 11   | 256       | RETREAT LANE |
| F1   | 231       | RETREAT LANE         | 12   | 258       | RETREAT LANE |
| F2   | 233       | RETREAT LANE         | 13   | 260       | RETREAT LANE |
| F3   | 235       | RETREAT LANE         | 01   | 201       | RETREAT LANE |
| F4   | 237       | RETREAT LANE         | 02   | 203       | RETREAT LANE |
| F5   | 239       | RETREAT LANE         |      |           |              |
| F6   | 241       | RETREAT LANE         | 1    |           |              |
| F7   | 243       | RETREAT LANE         | 1.   |           |              |

| UNIT | AREA (S.F.)  |
|------|--------------|
| G1   | 1038         |
| G2   | 1019         |
| G3   | 1027         |
| H1   | 1247         |
| H2   | 1245         |
| Н3   | 1239         |
| H4   | 1243         |
| J1   | 1222         |
| J2   | 1265         |
| J3   | 1272         |
| J4   | 1252         |
| J5   | 1190         |
| К1   | 1219         |
| К2   | 1223         |
| К3   | 1241         |
| K4   | 1240         |
| L1   | 1201         |
| L2   | 1201         |
| M1   | 1236         |
| M2   | 1235         |
| N1   | 12 <b>48</b> |
| N2   | 1265         |
| N3   | 1254         |
| N4   | 1245         |
| 11   | 1022         |
| 12   | 1022         |
| 13   | 1021         |
| 01   | 1404         |
| 02   | 1404         |
|      |              |

|           | LIMITED C                             |   |
|-----------|---------------------------------------|---|
| UNIT      | AREA (S.F.)                           |   |
| A1        | ANEA (3.1.)                           |   |
| A2        |                                       |   |
| A2<br>A3  |                                       |   |
|           | · · · · · · · · · · · · · · · · · · · |   |
| A4        |                                       |   |
| B1        |                                       |   |
| B2        |                                       |   |
| B3        |                                       |   |
| B4        |                                       |   |
| B5        |                                       |   |
| C1        | 1399                                  |   |
| C2        | 1123                                  |   |
| <u>C3</u> | 1036                                  |   |
| C4        | 949                                   |   |
| C5        | 1460                                  |   |
| D1        | 1215                                  |   |
| D2        | 1215                                  |   |
| D3        | 1215                                  |   |
| D4        | 1210                                  |   |
| D5        | 1225                                  |   |
| E1        | 717                                   |   |
| E2        | 735                                   |   |
| E3        | 744                                   | 1 |
| E4        | 730                                   |   |
| E5        | 704                                   | 1 |
| E6        | 740                                   |   |
| F1        | 978                                   | 1 |
| F2        | 939                                   |   |
| F3        | 984                                   | 1 |
| F4        | 936                                   | 1 |
| F5        | 981                                   | 1 |
| F6        | 934                                   |   |
| F7        | 974                                   |   |
|           | L                                     | J |

| UNIT       | AREA (S.F.) |
|------------|-------------|
| G1         | 1277        |
| G2         | 459         |
| G3         | 1088        |
| H1         | 973         |
| H2         | 949         |
| H3         | 973         |
| H4         | 949         |
| J1         | 950         |
| J2         | 984         |
| J3         | 984         |
| J4         | 976         |
| J5         | 972         |
| К1         | 1098        |
| К2         | 1078        |
| К3         | 1093        |
| K4         | 1095        |
| L1         | 479         |
| L2         | 479         |
| <b>M</b> 1 | 657         |
| M2         | 755         |
| N1         | 726         |
| N2         | 735         |
| N3         | 731         |
| N4         | 729         |
| 11         | 1091        |
| 12         | 462         |
| 13         | 1527        |
| 01         | 1237        |
| 02         | 1227        |