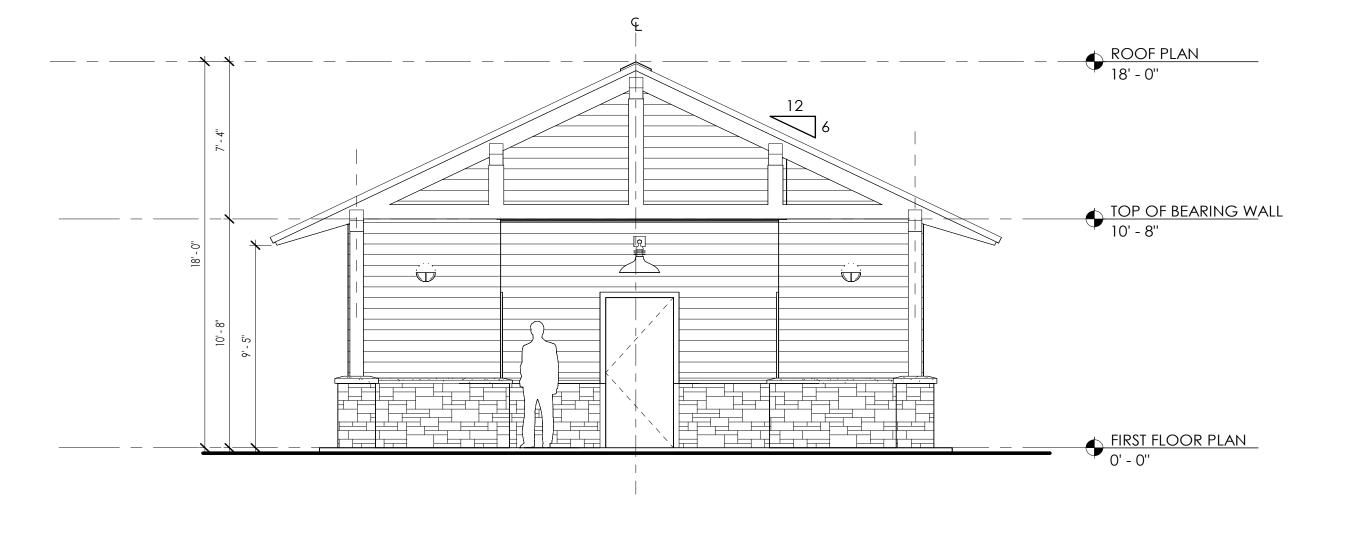

# SCANTON PARK ARCHITECTURE RESTROOM

#### MATERIALS

**STONE VENEER** 

WOOD BEAMS

STANDING SEAM METAL ROOF

DARK BRONZE HARDWARE

**GRAY SIDING** 

1/4" = 1'-0"

3 BACK ELEVATION - RESTROOM BUILDING
1/4" = 1'-0"