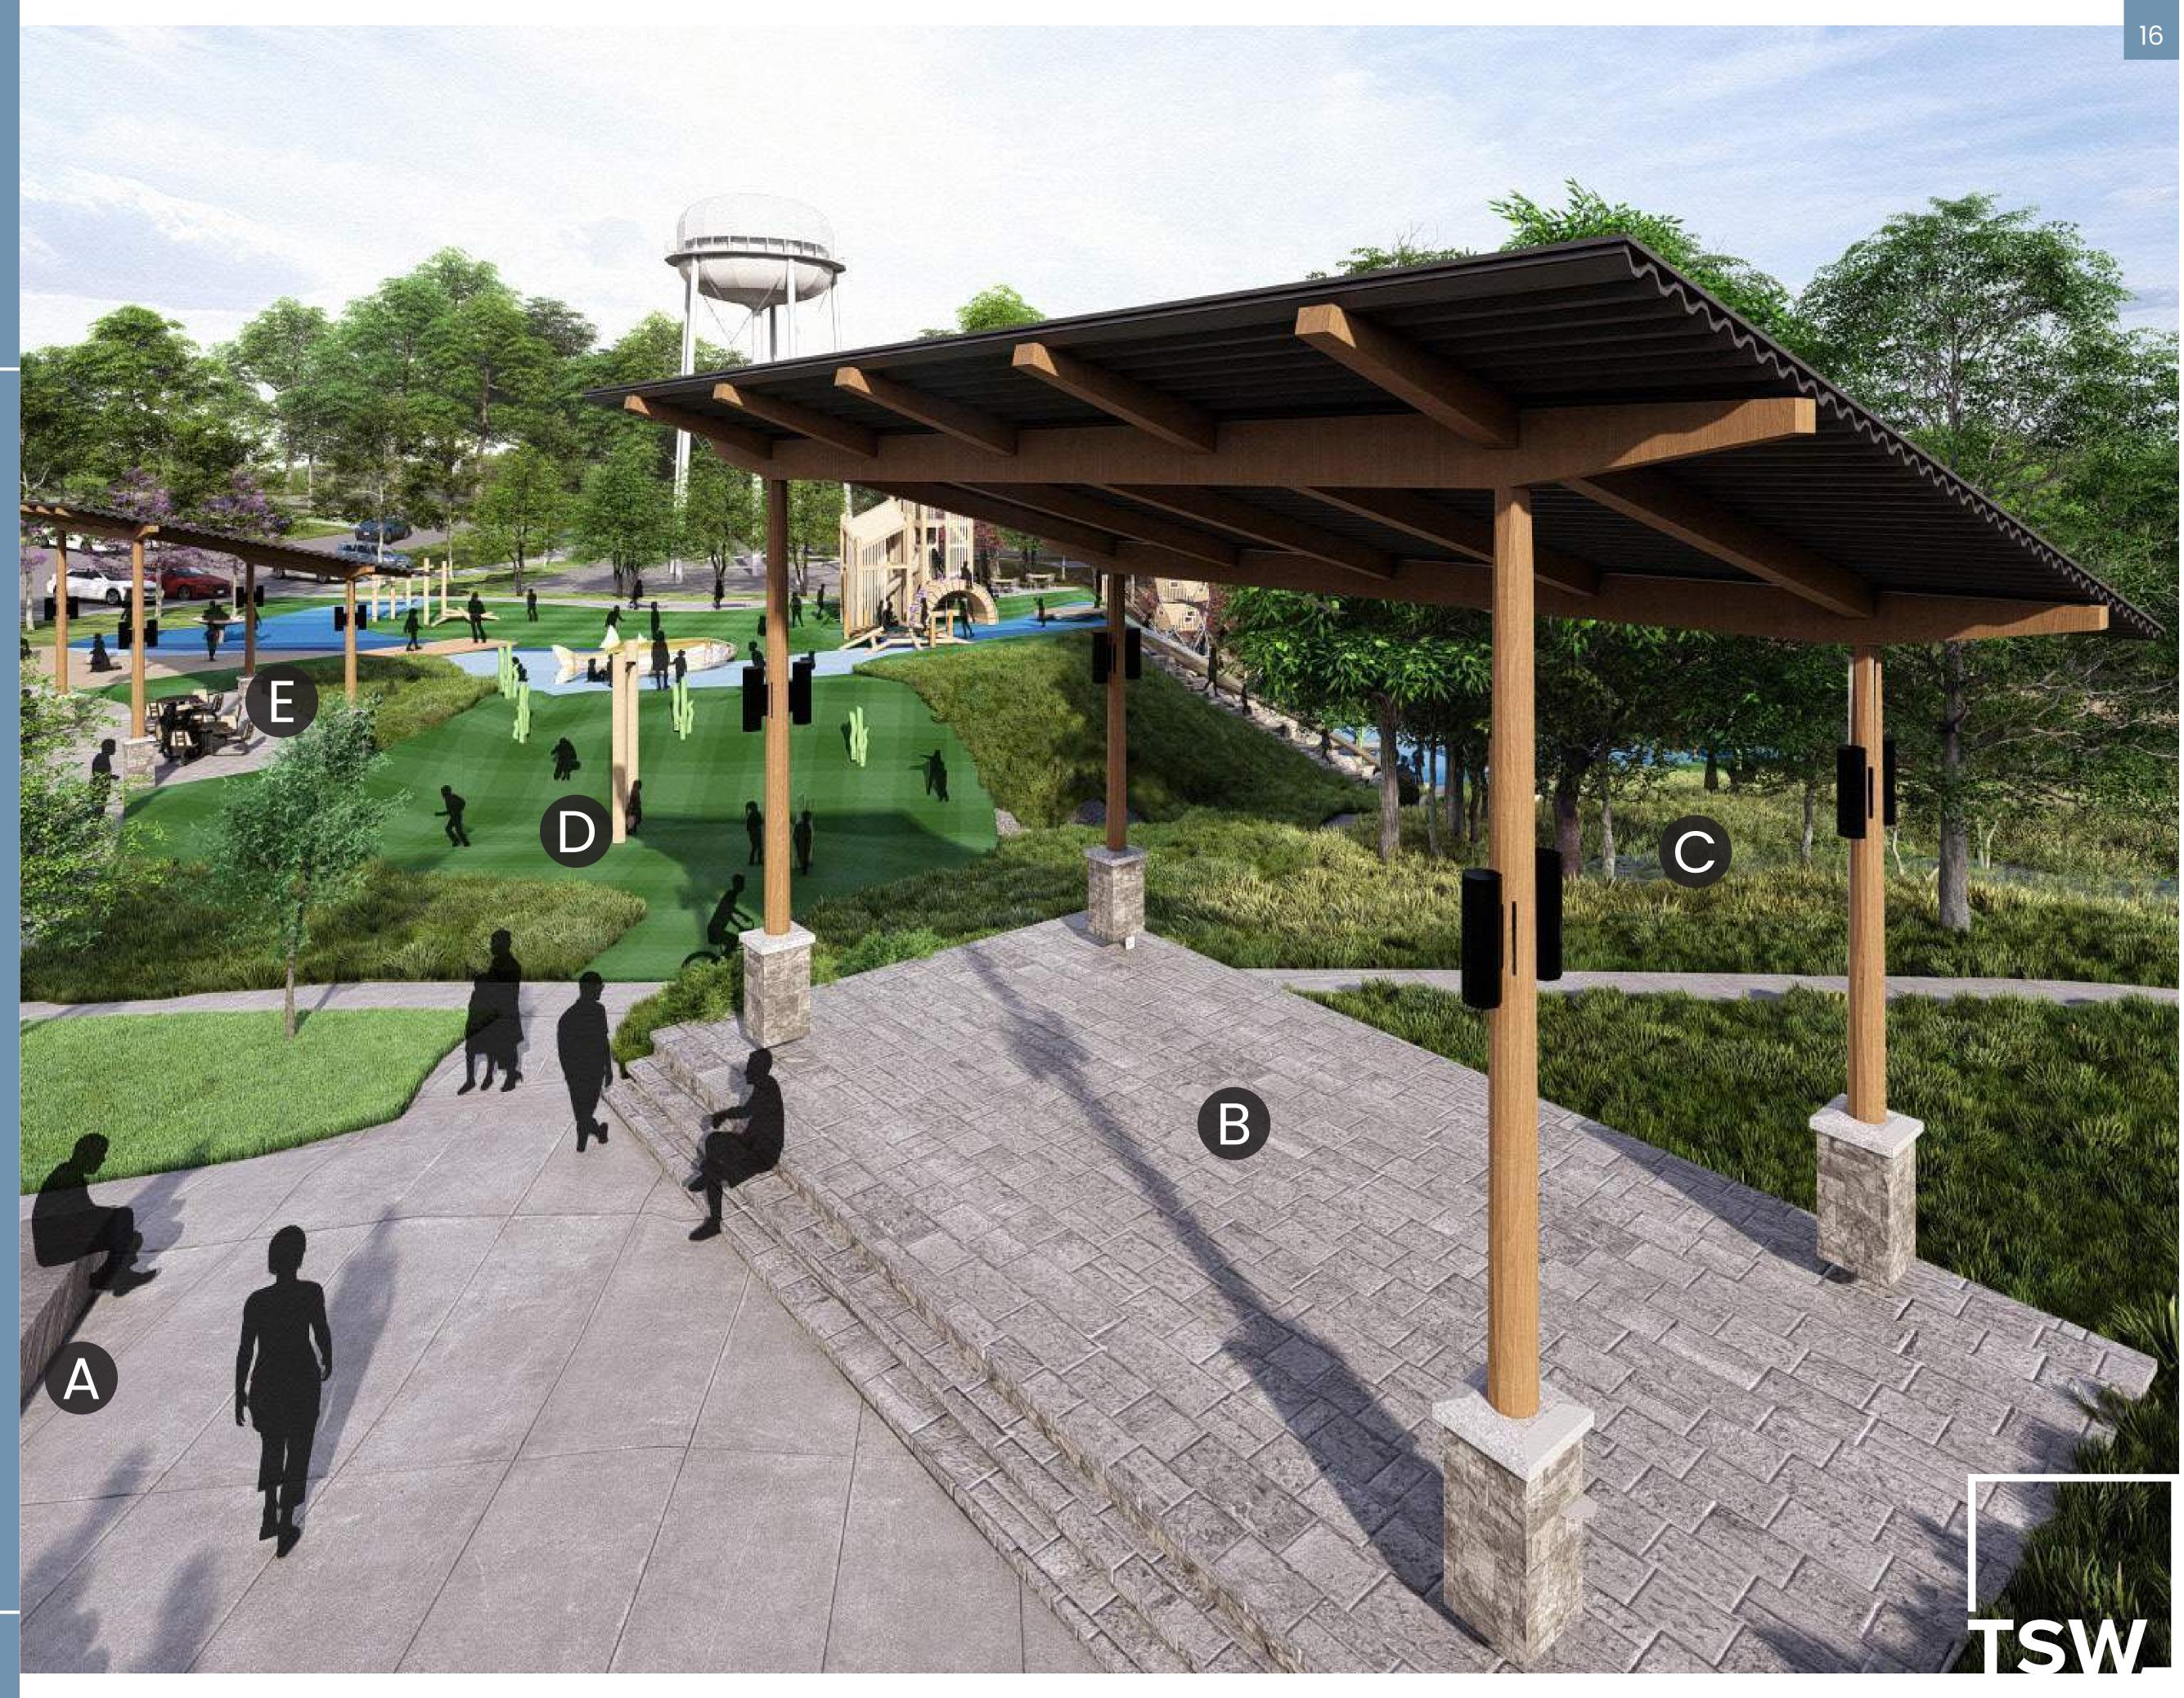

#### WATER TOWER

- B BIOSWALE / RAIN GARDEN
- C CISTERN
- PLAYGROUND
  SEE ENLARGEMENT PLAN
- E RESTROOM BUILDING AND PERGOLA
- F SKY SWING
- G HILL SLIDES
- H BOARDWALK OVER PLAYGROUND
- | ACCESSIBLE TRAIL
- J FOOD TRUCK PLAZA
- K PLAY AND EVENT LAWNS
- AMPHITHEATER AND STAGE PAVILION
- M ENTRANCE PLAZA
- N GATEWAY SIGN AND PLAZA

#### LEGEND

- A EVENT/PLAY LAWN
- B AMPHITHEATER AND STAGE PAVILION
- C SYNTHETIC TURF
- D CRUSHER FINES
- E DOG SPLASH FOUNTAIN
- F FOOD TRUCK COURT
- G NATURE TRAIL
- H BIOSWALE / RAIN GARDEN
- CIRCULAR SEATING AROUND TREE
- J BATHROOMS AND SHADED SEATING AREA
- SMALL DOG PARK
- LARGE DOG PARK