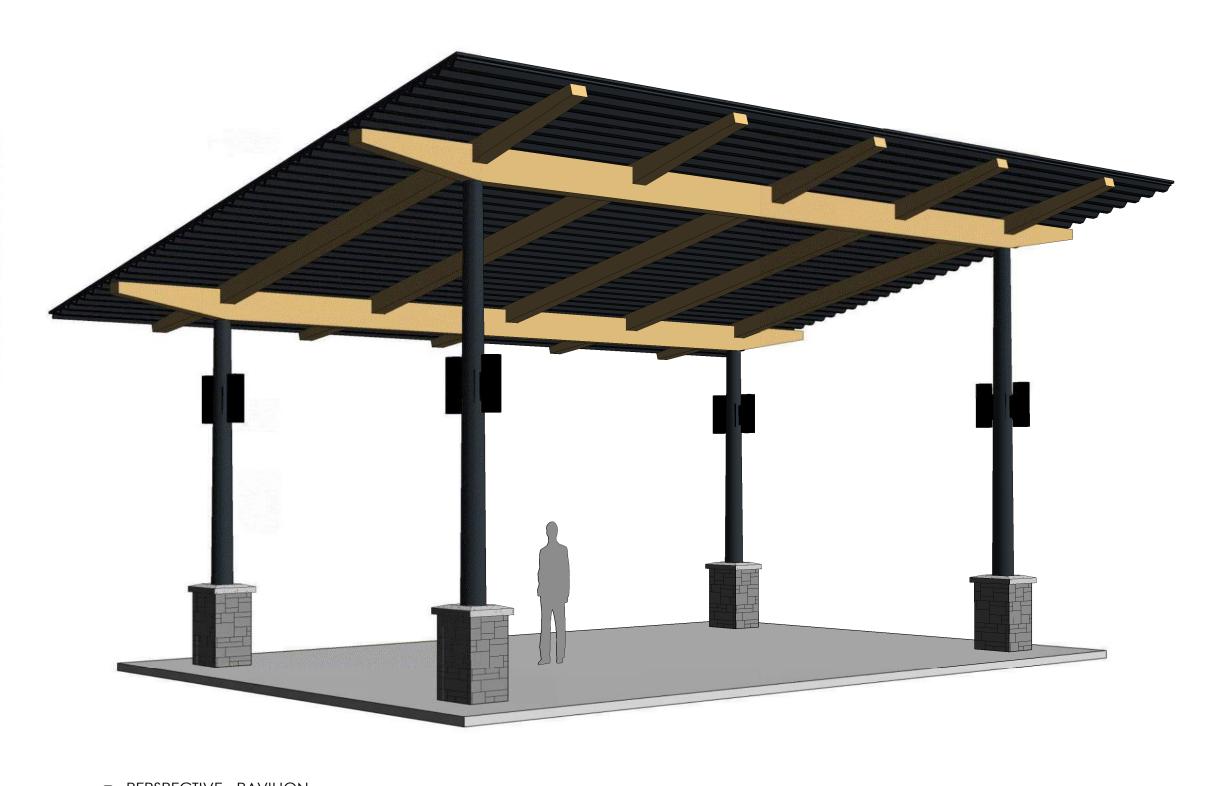

#### MATERIALS

STONE VENEER

WOOD BEAMS

STANDING SEAM METAL ROOF

DARK BRONZE HARDWARE

FRONT ELEVATION - PAVILION
1/4" = 1'-0"

3 BACK ELEVATION - PAVILION 1/4" = 1'-0"

2 LEFT ELEVATION - PAVILION

4 PERSPECTIVE - PAVILION