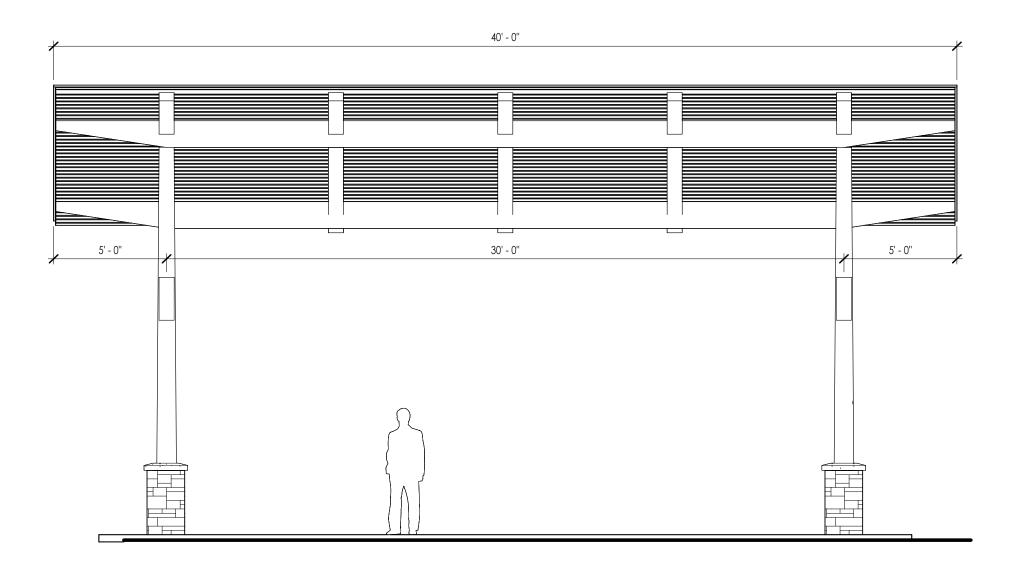

#### LEGEND

SEATING (TWO ROWS)
PLINTH BENCHES WITH
WOOD TOPPER

- B COMMUNITY STAGE
  STAIRS
  ELEVATED ~24"
- C BIO-SWALE
- **D** SKY SWING
- E SHADE PAVILION

# SCANTON PARK ARCHITECTURE PAVILION

#### MATERIALS

STONE VENEER

WOOD BEAMS

STANDING SEAM METAL ROOF

DARK BRONZE HARDWARE

FRONT ELEVATION - PAVILION
1/4" = 1'-0"

3 BACK ELEVATION - PAVILION 1/4" = 1'-0"

2 LEFT ELEVATION - PAVILION