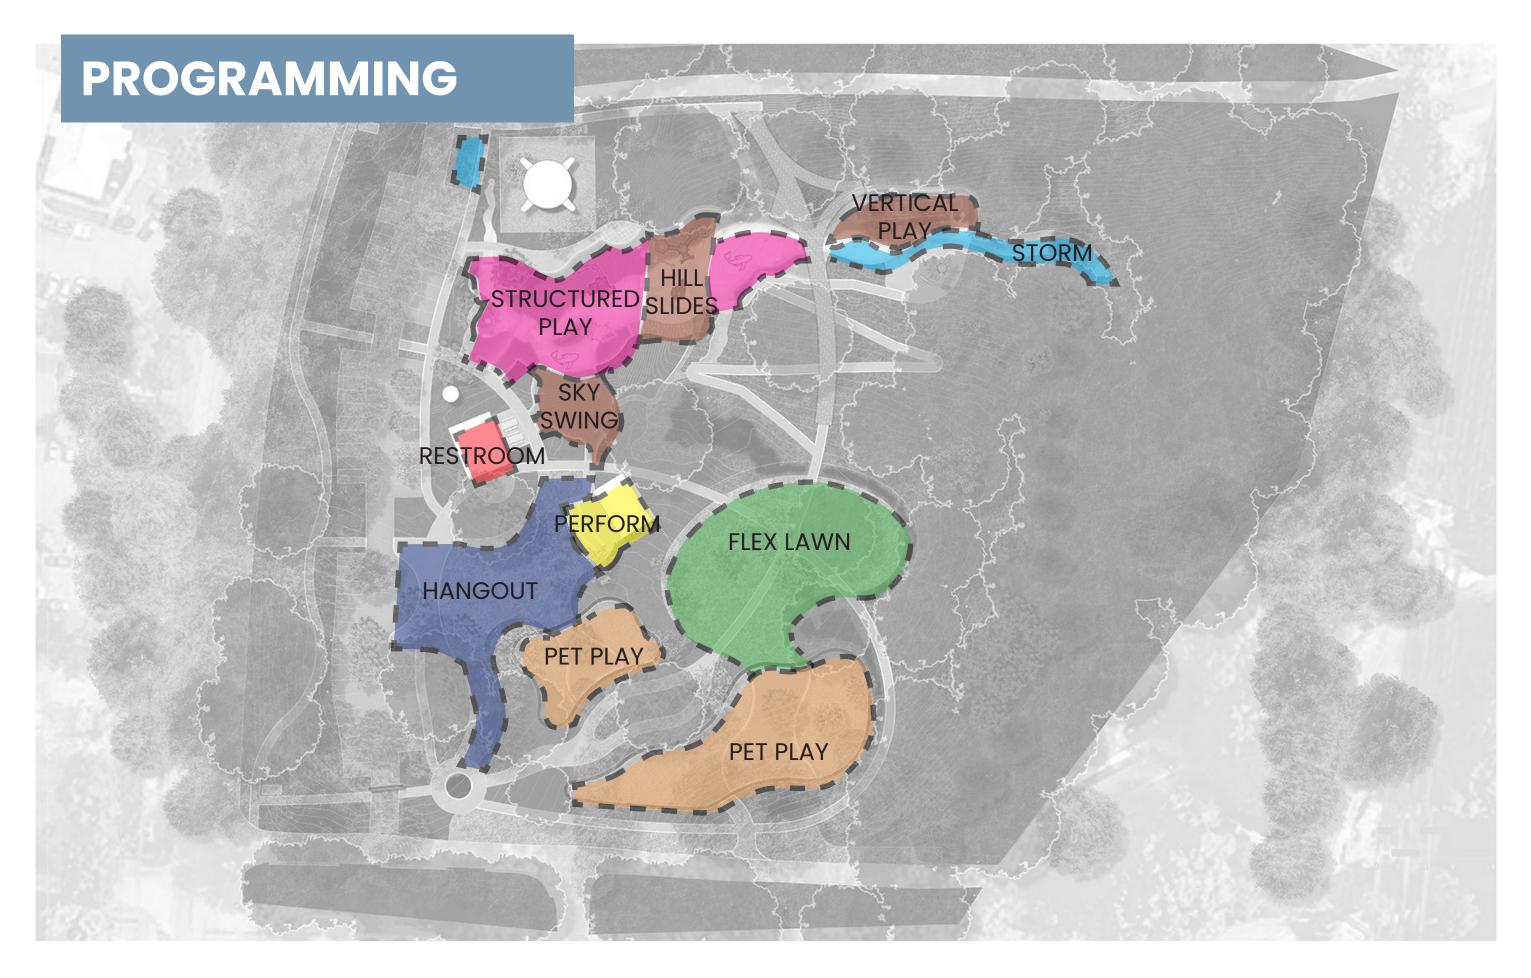

### SCANTON PARK

- A LISTEN AND CHILL LAWN (AMPHITHEATERE ± 9,600 SF)
- B FLEX FIELD OPEN LAWN (± 15,500 SF)
- 0-5+ YR PLAYGROUND (± 8000SF)
- 5+ YR PLAYGROUND (±9,800 SF)
- SMALL AND LARGE DOG PARKS (S-±5,500 SF L- ±15,500 )
- FOOD TRUCK STALLS AND PLAZA SEATING
- BOARDWALK OVER LOWER PLAYGROUND
- H SKY SWING PLAY ZONE
- SWALE IMPROVEMENTS
- PUBLIC ART INSTALLATIONS

### SCANTON PARK