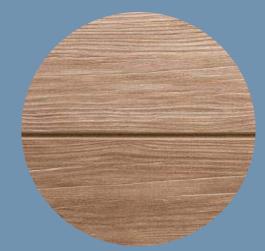

#### MATERIALS

**STONE VENEER** 

WOOD BEAMS

STANDING SEAM METAL ROOF

DARK BRONZE HARDWARE

**GRAY SIDING** 

1/4" = 1'-0"

3 BACK ELEVATION - RESTROOM BUILDING
1/4" = 1'-0"