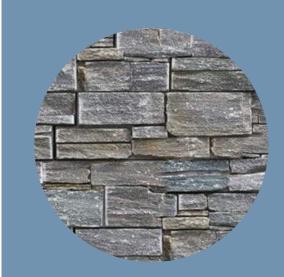

#### MATERIALS

**STONE VENEER** 

WOOD BEAMS

STANDING SEAM METAL ROOF

DARK BRONZE HARDWARE

**GRAY SIDING** 

1/4" = 1'-0"

3 BACK ELEVATION - RESTROOM BUILDING
1/4" = 1'-0"