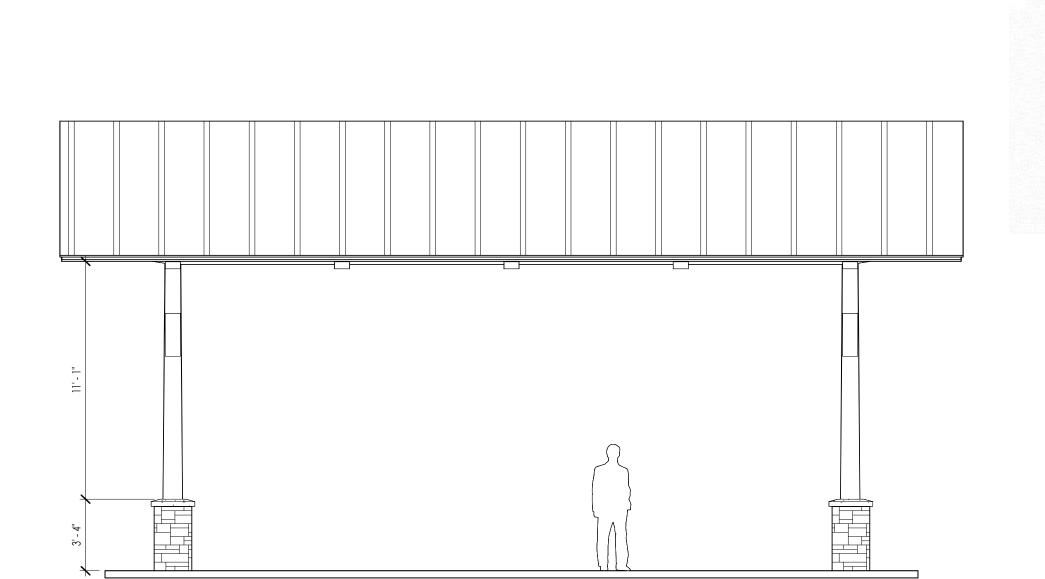

#### LEGEND

SEATING (TWO ROWS)
PLINTH BENCHES WITH
WOOD TOPPER

- B COMMUNITY STAGE
  STAIRS
  ELEVATED ~24"
- C BIO-SWALE
- **D** SKY SWING
- E SHADE PAVILION

# SCANTON PARK ARCHITECTURE PAVILION

#### MATERIALS

STONE VENEER

WOOD BEAMS

STANDING SEAM METAL ROOF

DARK BRONZE HARDWARE

FRONT ELEVATION - PAVILION
1/4" = 1'-0"

3 BACK ELEVATION - PAVILION 1/4" = 1'-0"

2 LEFT ELEVATION - PAVILION