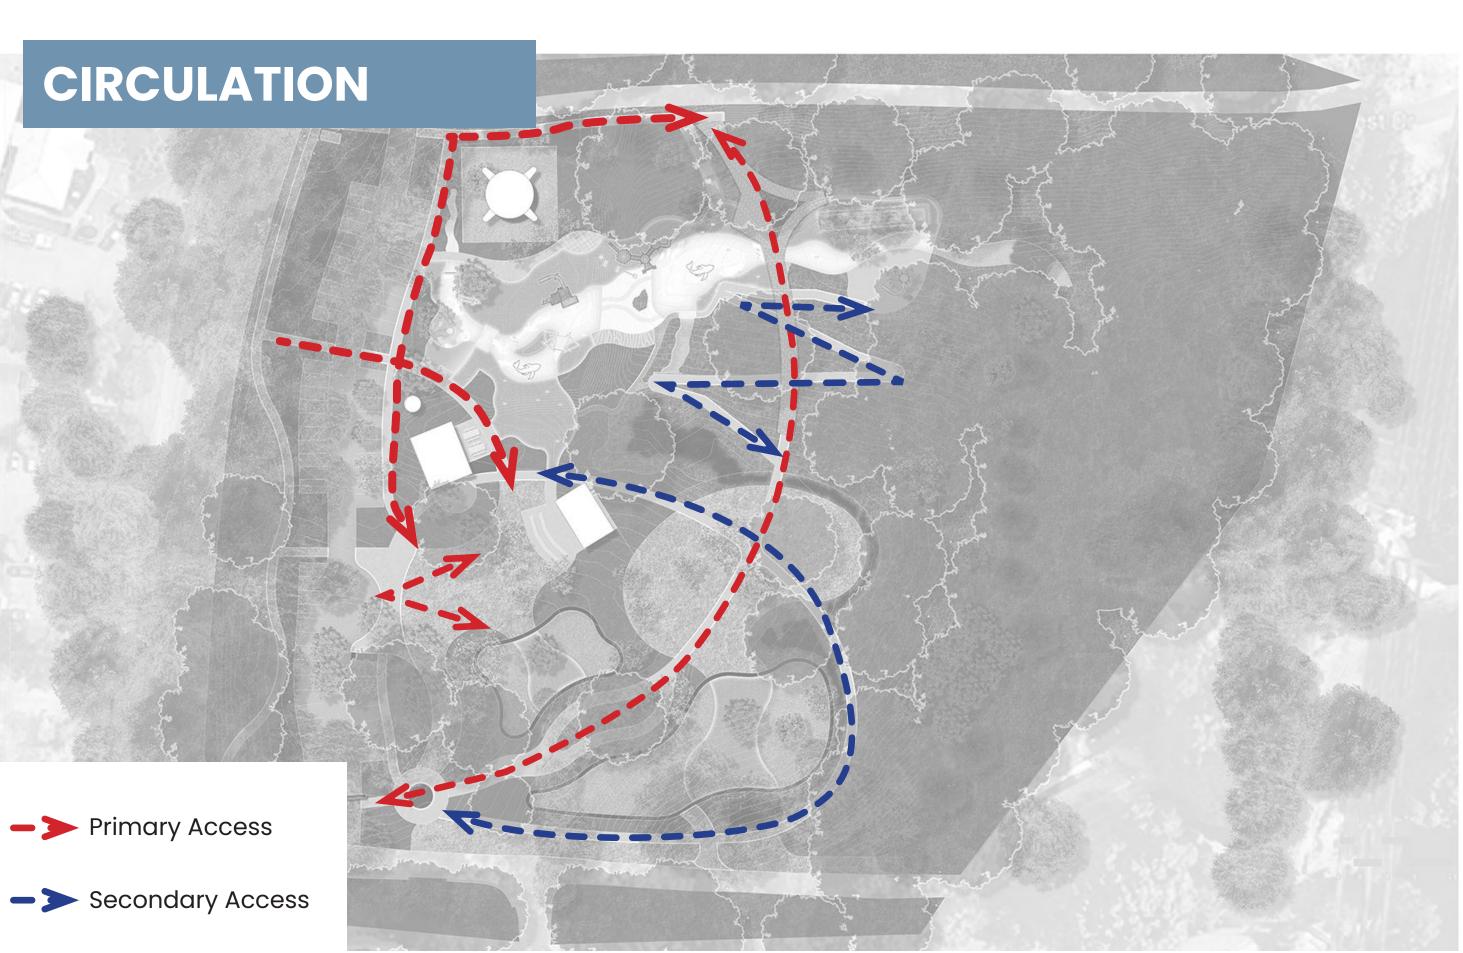

### SOUTH CANTON PARK

CANTON, GEORGIA

SCHEMATIC DESIGN SPRING 2024

INSPIRATION + MATERIALS

FRAMEWORK DIAGRAMS