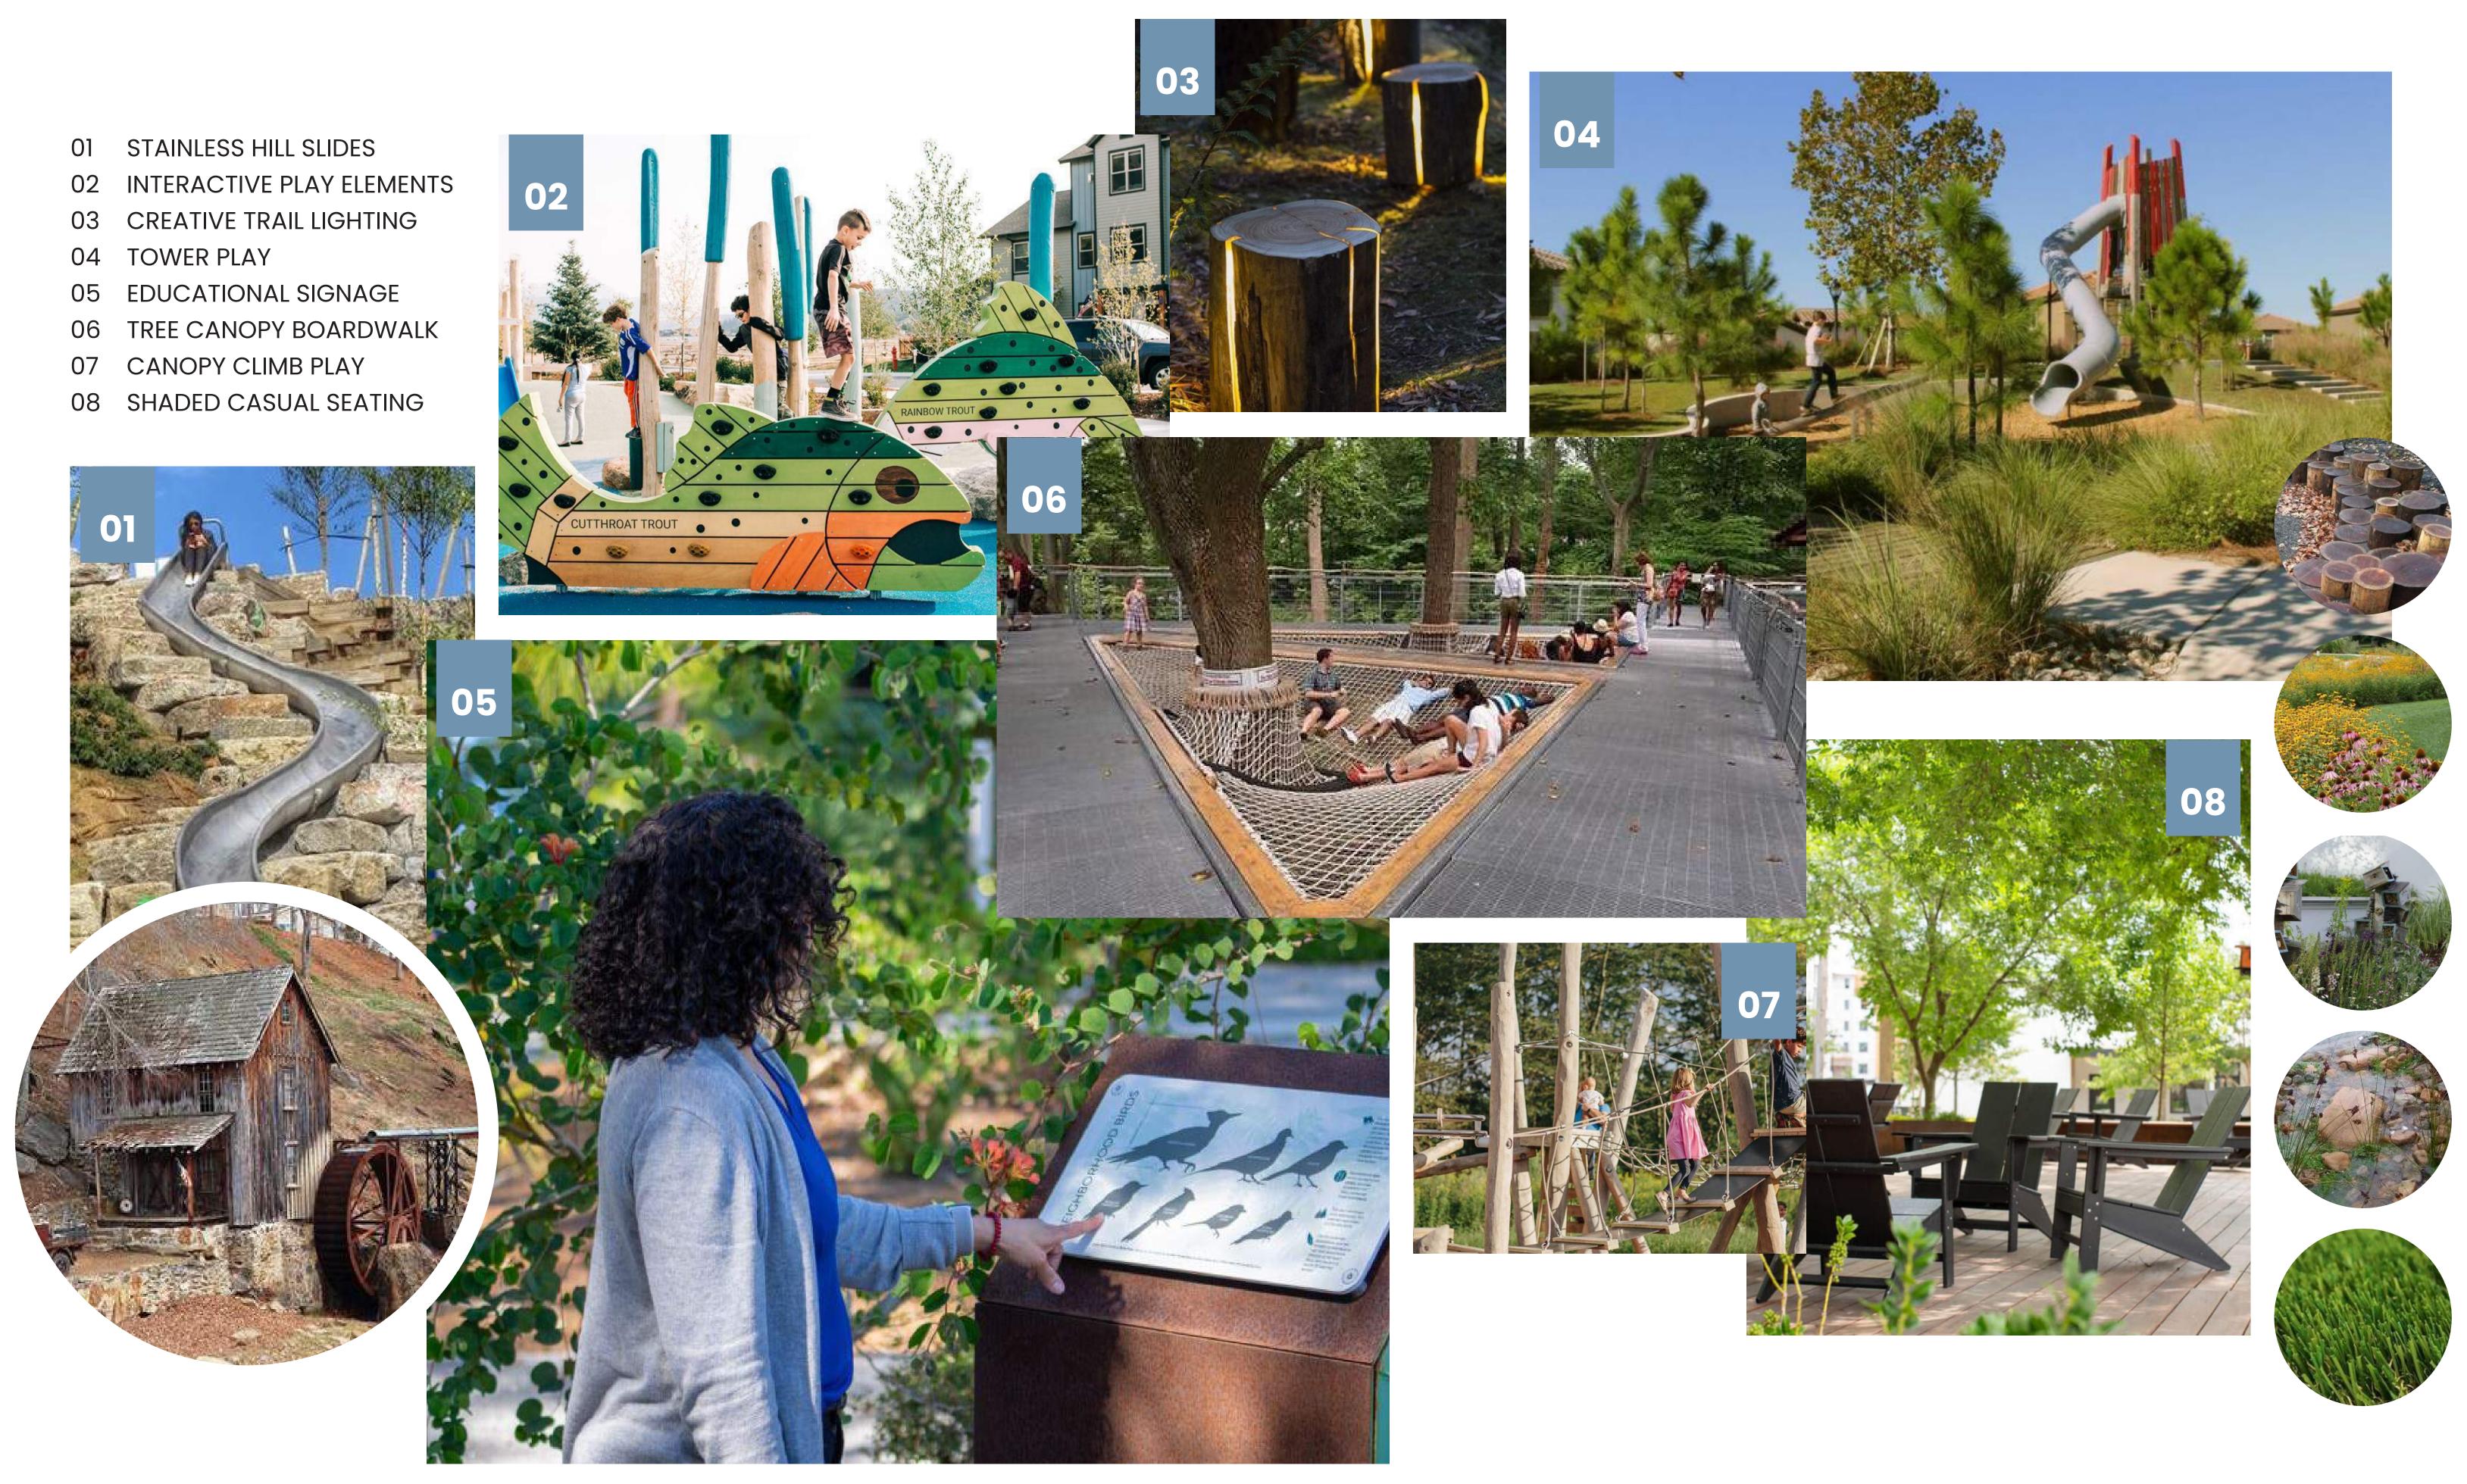

### SOUTH CANTON PARK

CANTON, GEORGIA

SCHEMATIC DESIGN SPRING 2024

INSPIRATION + MATERIALS

FRAMEWORK DIAGRAMS