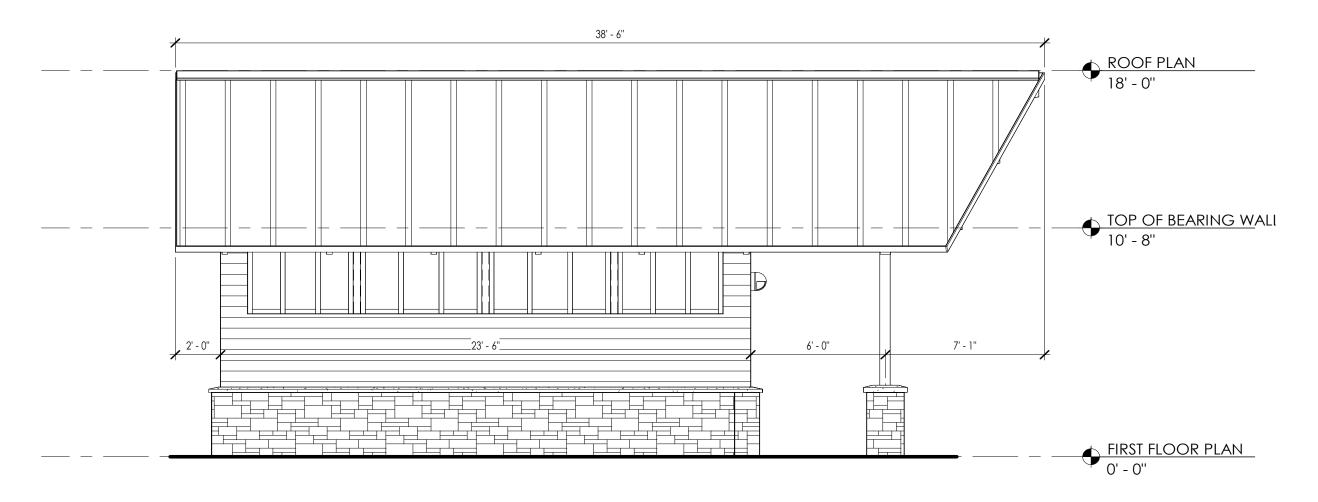

# SCANTON PARK ARCHITECTURE RESTROOM

2 LEFT ELEVATION - RESTROOM BUILDING
1/4" = 1'-0"

4 PERSPECTIVE - RESTROOM (FRONT)

STAGE PAVILION