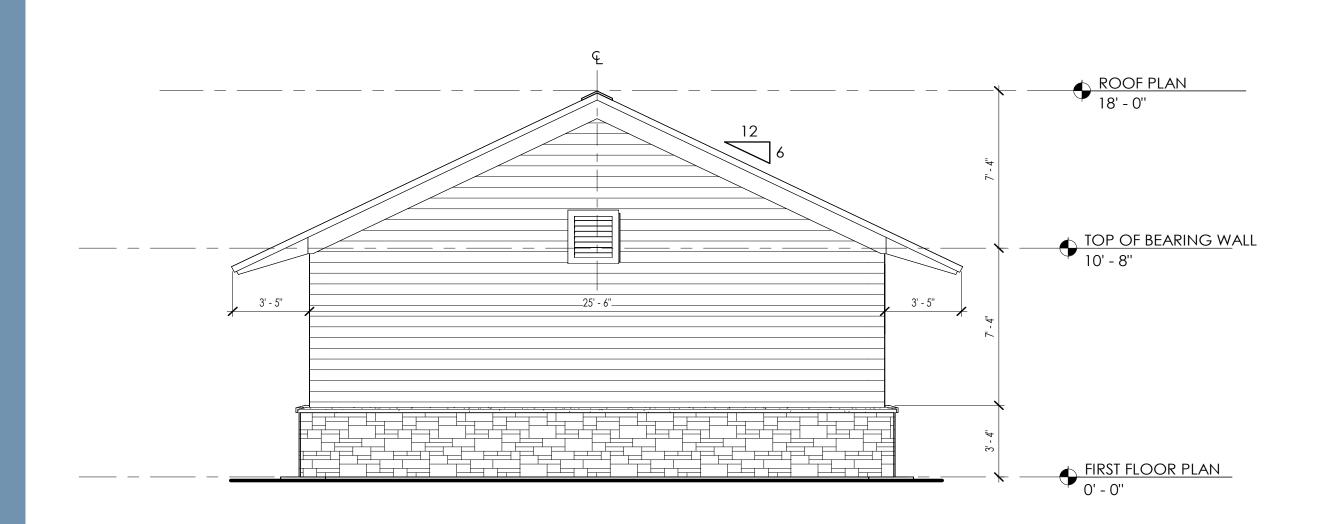

# SCANTON PARK ARCHITECTURE RESTROOM

2 LEFT ELEVATION - RESTROOM BUILDING
1/4" = 1'-0"

4 PERSPECTIVE - RESTROOM (FRONT)

STAGE PAVILION