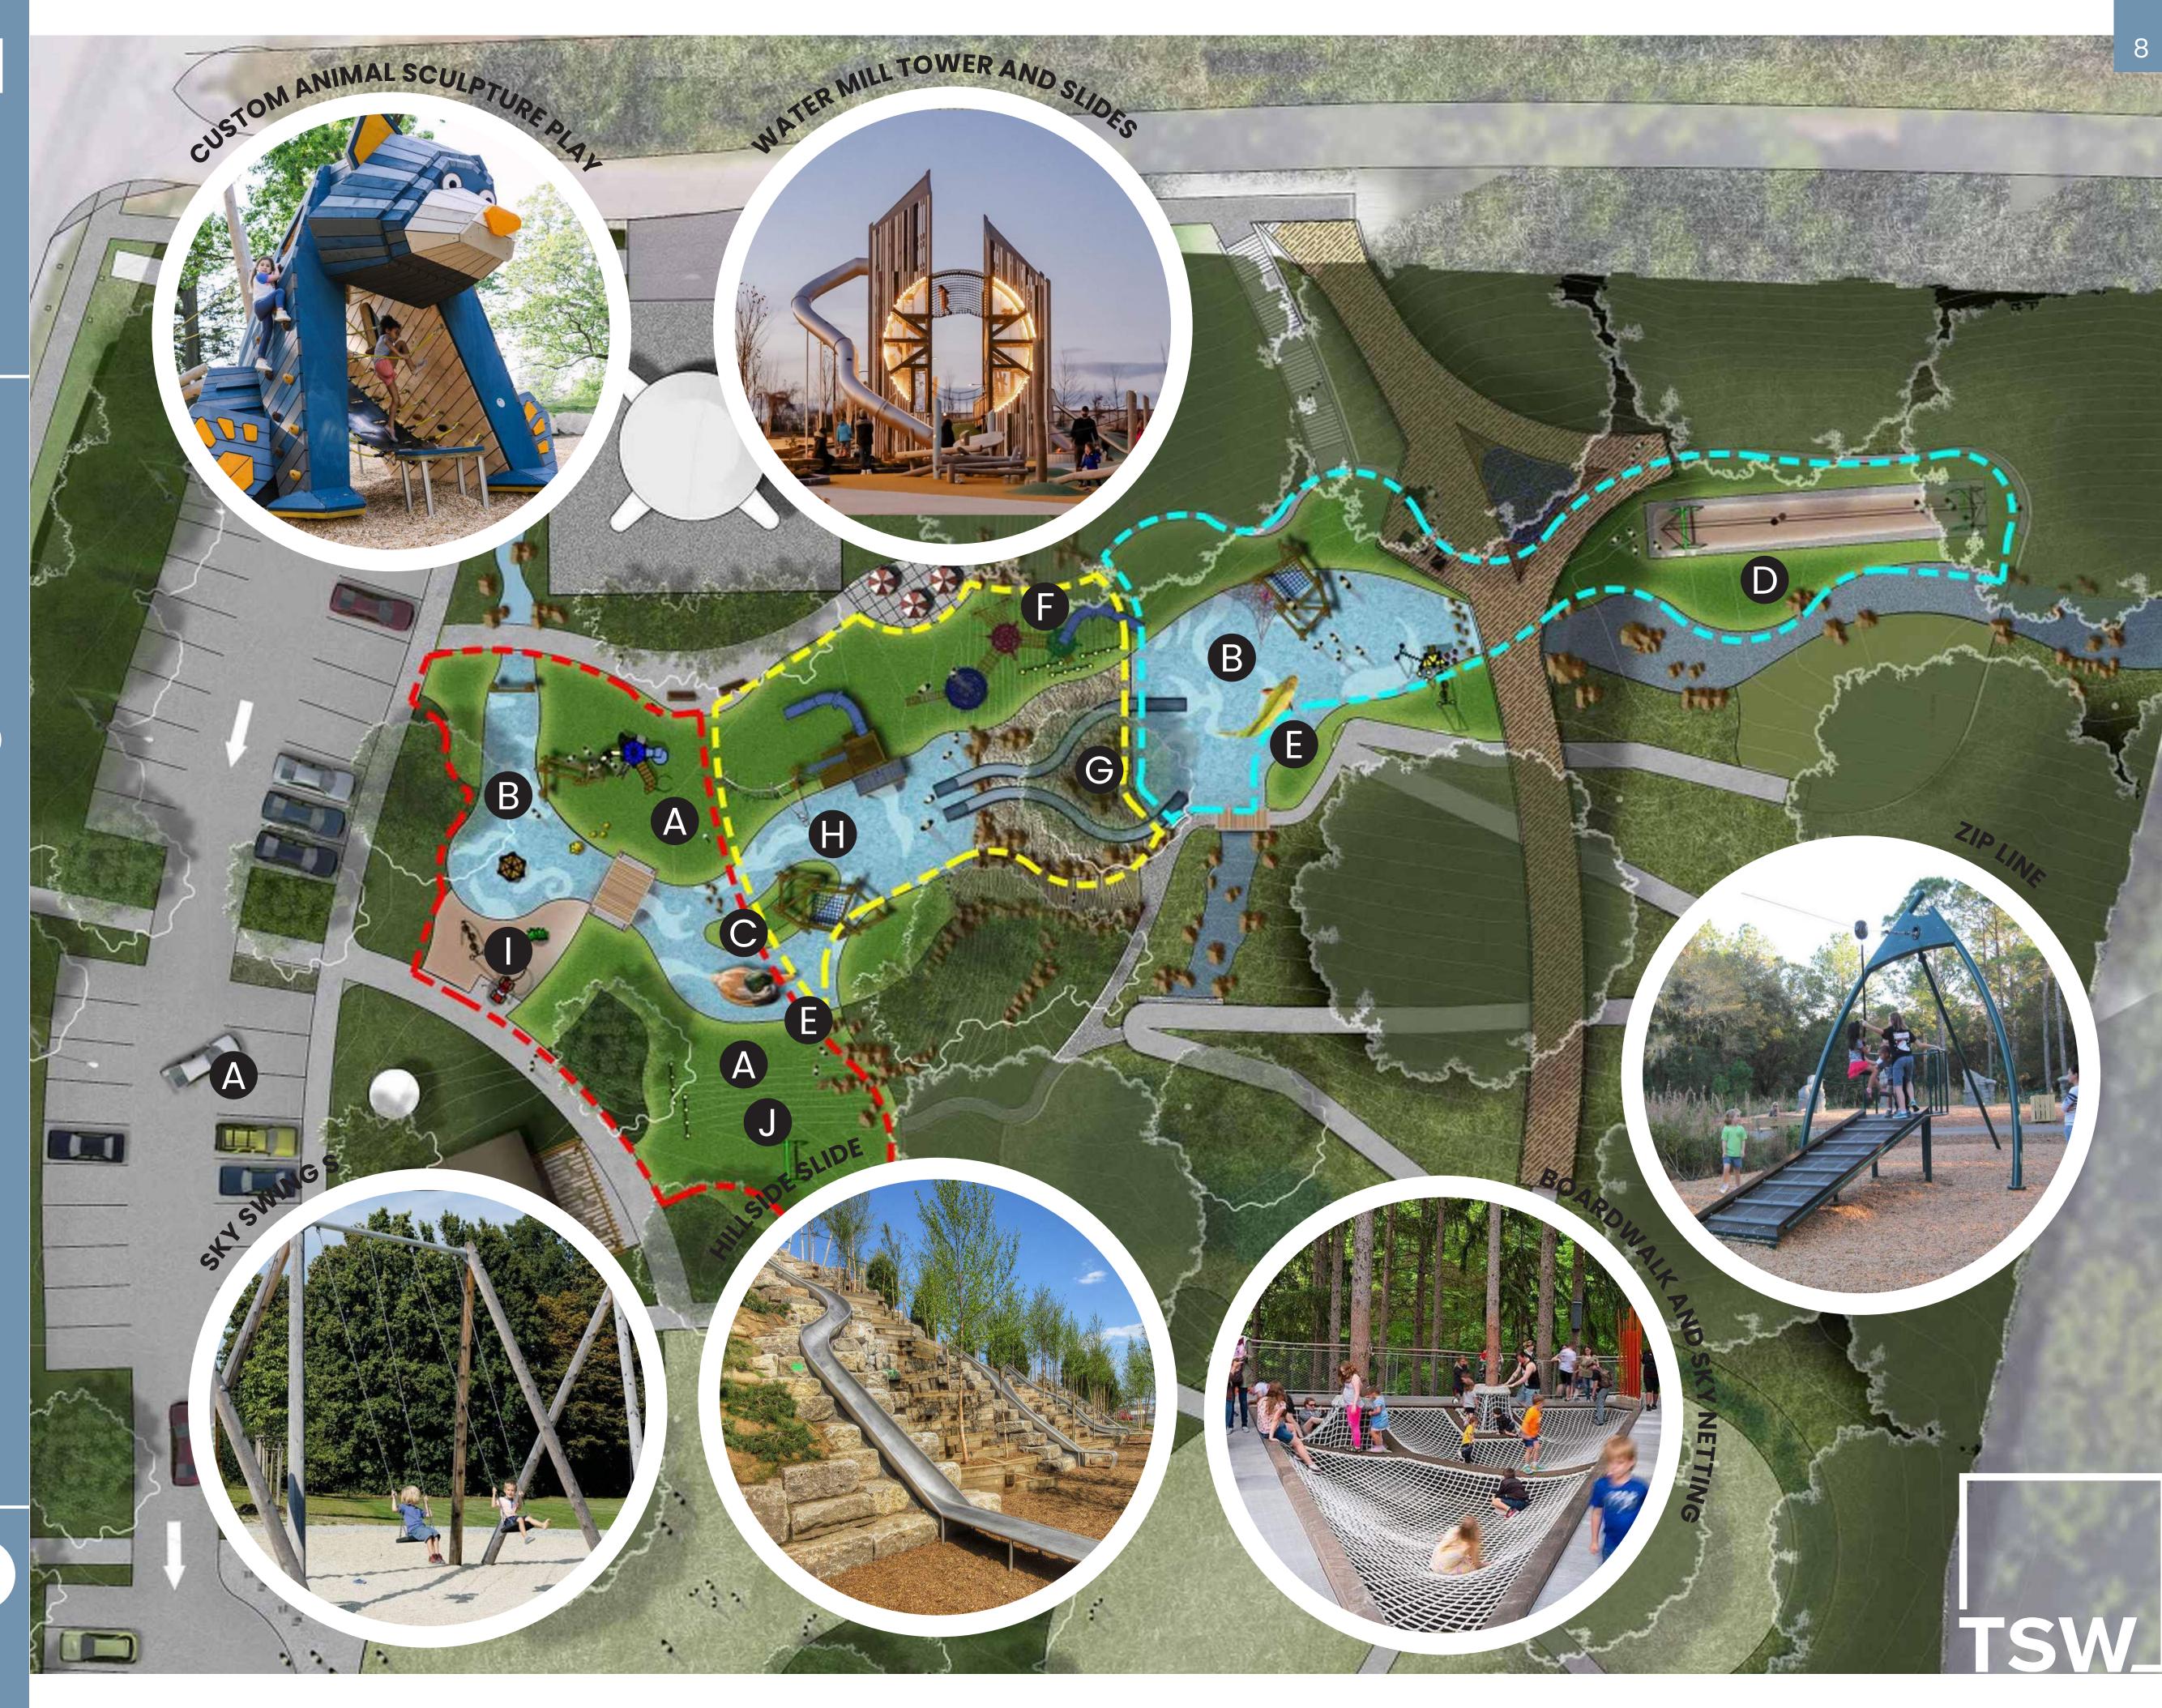

# SCANTON PARK PLAYGROUND ENLARGEMENT

#### LEGEND

- A SYNTHETIC TURF
- B RUBBER TILE/SURFACING
- UPPER PLAYGROUND
  AGES 2-5
- C SMALL PLAY BERMS (-3' HT)
- D ZIP LINE
- E CUSTOM ANIMAL SCULPTURE PLAY
- TOWER & HILLSIDE PLAY
  AGES 5-15
- F HILLSIDE CLIMBER
- G HILLSIDE SLIDES
  - LOWER PLAYGROUND AGES 5-15
- H LARGE TOWER ELEMENT
- SAND ELEMENT PLAY
  AGES 2+
- J SKY SWINGS AGES 4+