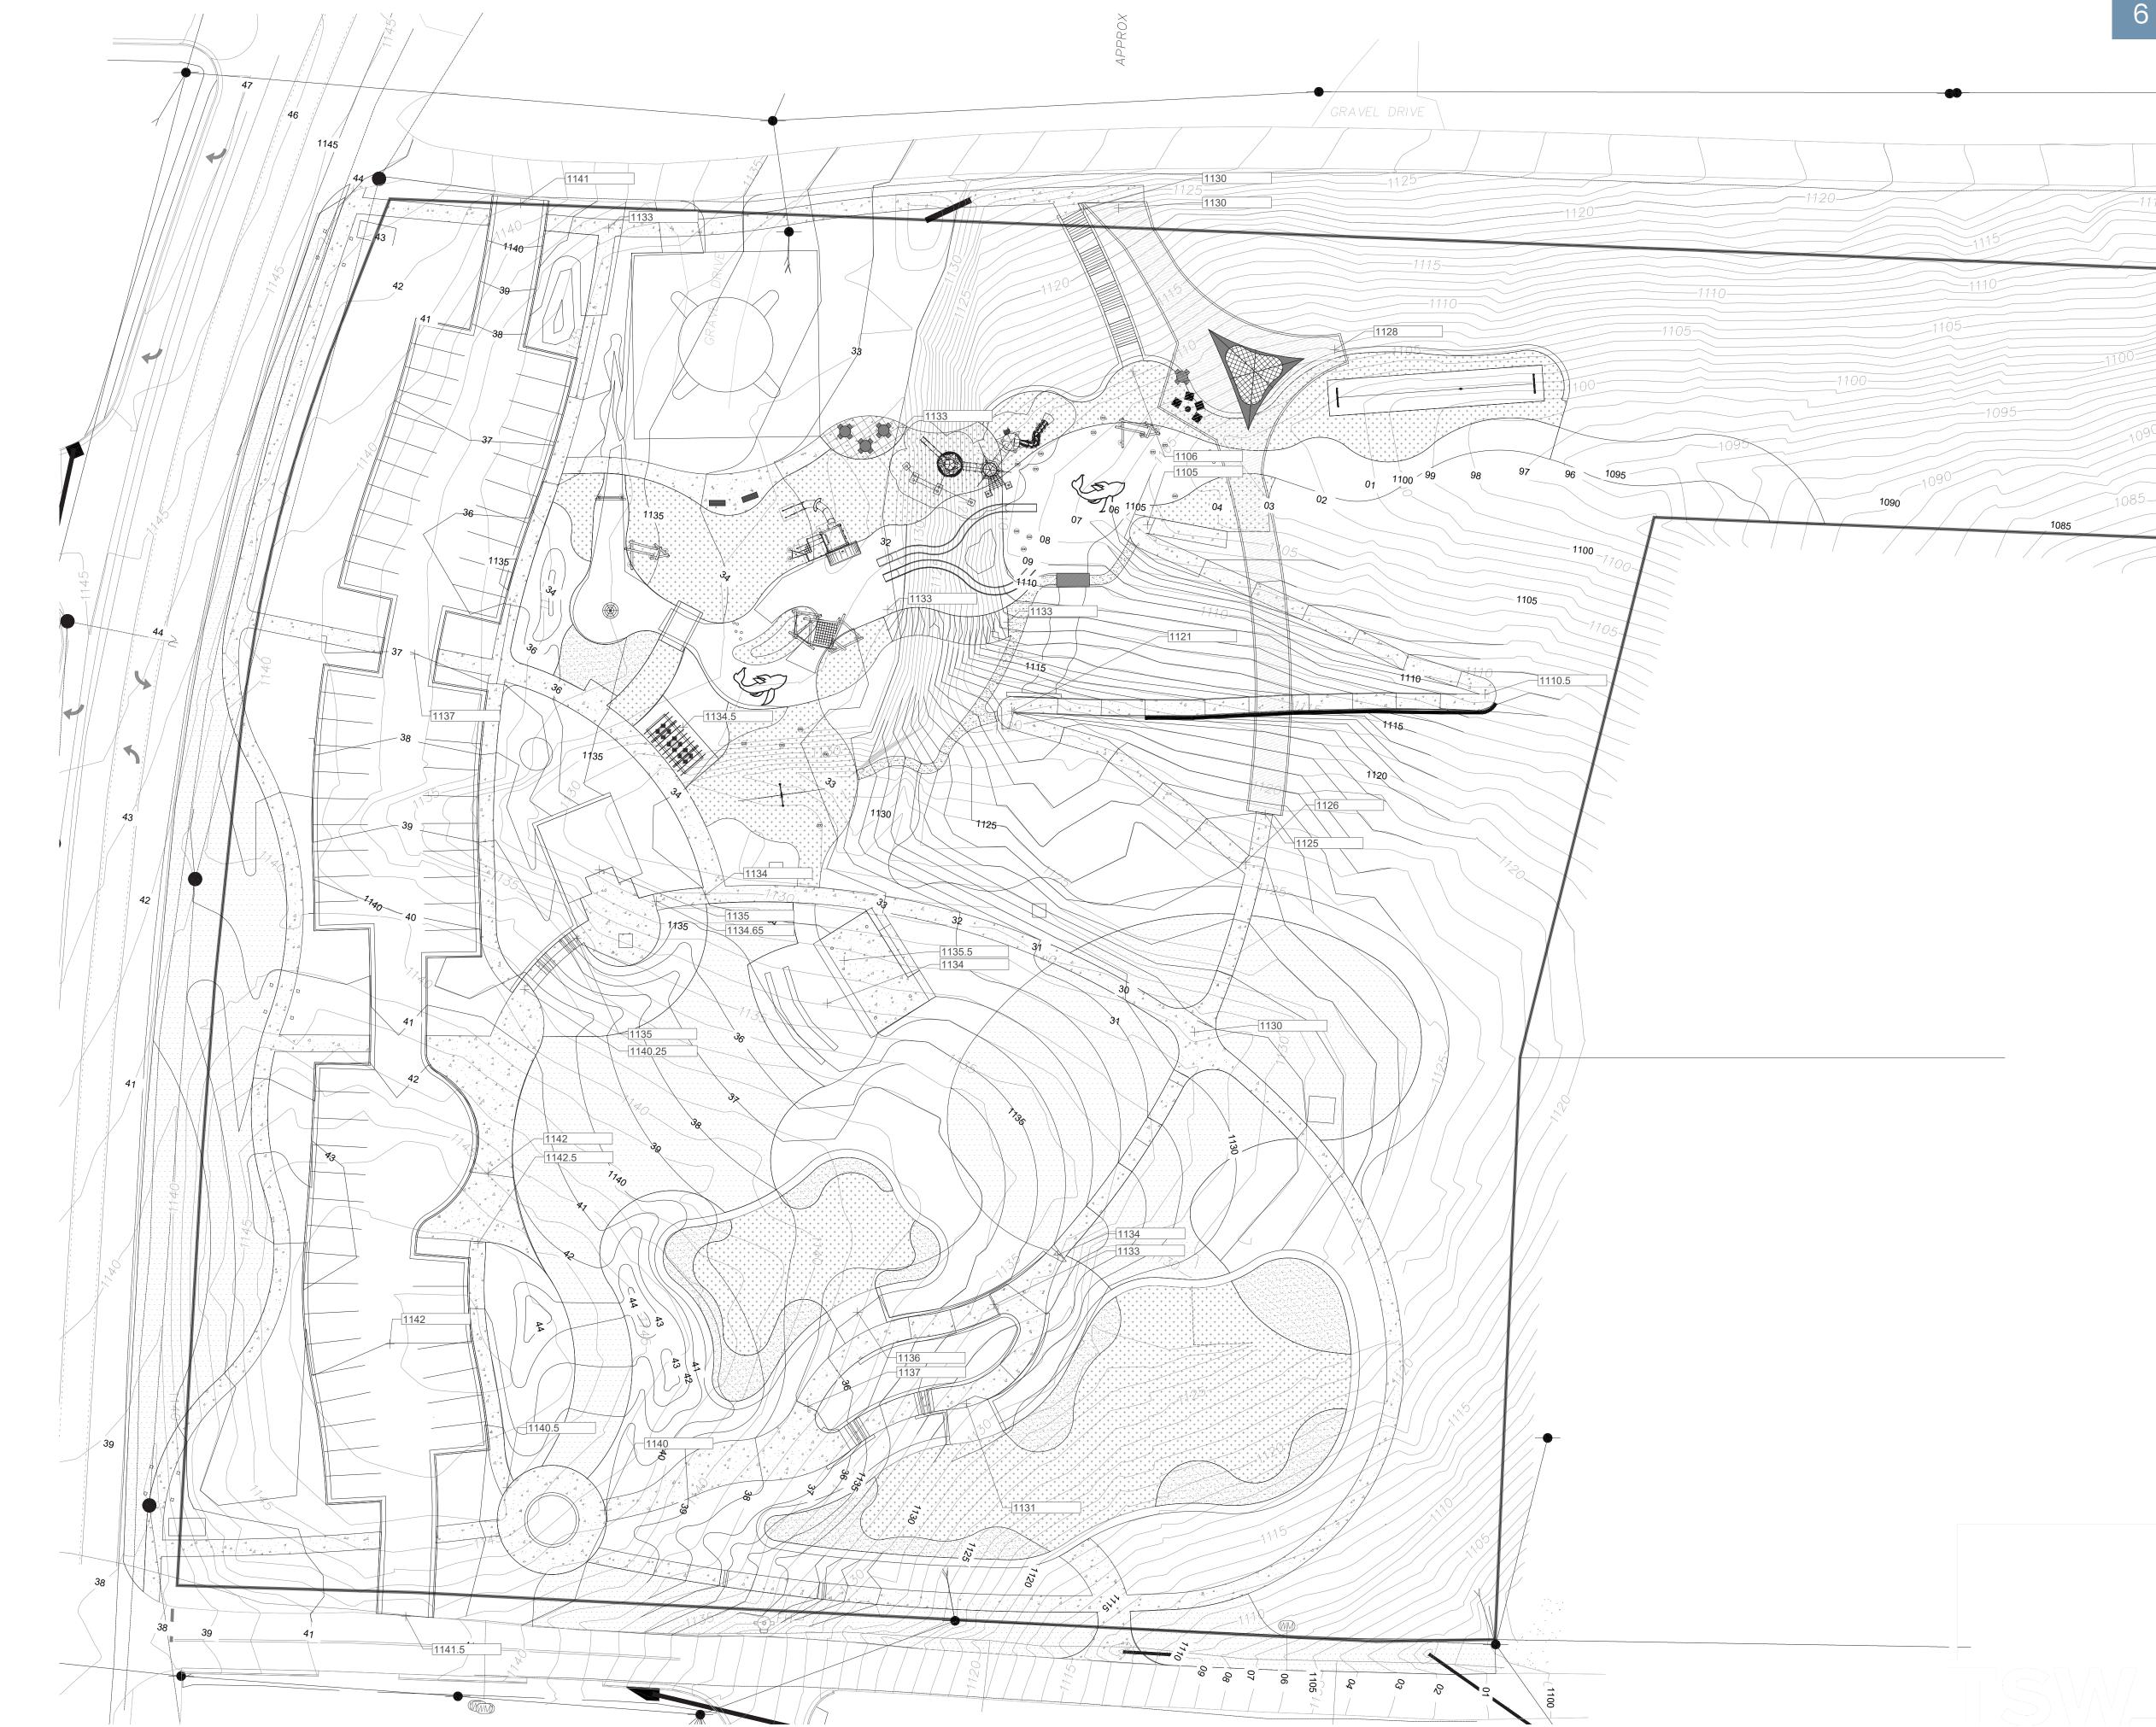

### SCANTON PARK

- A LISTEN AND CHILL LAWN (AMPHITHEATERE ± 9,600 SF)
- B FLEX FIELD OPEN LAWN (± 15,500 SF)
- 0-5+ YR PLAYGROUND (± 8000SF)
- 5+ YR PLAYGROUND (±9,800 SF)
- SMALL AND LARGE DOG PARKS (S-±5,500 SF L- ±15,500 )
- FOOD TRUCK STALLS AND PLAZA SEATING
- BOARDWALK OVER LOWER PLAYGROUND
- H SKY SWING PLAY ZONE
- SWALE IMPROVEMENTS
- PUBLIC ART INSTALLATIONS





### SCANTON PARK

#### WATER TOWER

- B BIOSWALE / RAIN GARDEN
- C CISTERN
- PLAYGROUND
  SEE ENLARGEMENT PLAN
- E RESTROOM BUILDING AND PERGOLA
- F SKY SWING
- G HILL SLIDES
- H BOARDWALK OVER PLAYGROUND
- | ACCESSIBLE TRAIL
- J FOOD TRUCK PLAZA
- K PLAY AND EVENT LAWNS
- AMPHITHEATER AND STAGE PAVILION
- M ENTRANCE PLAZA
- N GATEWAY SIGN AND PLAZA



0' 20' 40' 80' N
CANTON, GEORGIA

### SCANTON PARK

GRADING CONCEPT



### SCANTON PARK SITE PLAN



40' 80' 0' 20' CANTON, GEORGIA

# SCANTON PARK PLAYGROUND ENLARGEMENT

#### LEGEND

- A SYNTHETIC TURF
- B RUBBER TILE/SURFACING
- UPPER PLAYGROUND
  AGES 2-5
- C SMALL PLAY BERMS (-3' HT)
- D ZIP LINE
- E CUSTOM ANIMAL SCULPTURE PLAY
- TOWER & HILLSIDE PLAY
  AGES 5-15
- F HILLSIDE CLIMBER
- G HILLSIDE SLIDES
  - LOWER PLAYGROUND AGES 5-15
- H LARGE TOWER ELEMENT
- SAND ELEMENT PLAY
  AGES 2+
- J SKY SWINGS AGES 4+

0' 7.5' 15' 30' N
CANTON, GEORGIA



# SCANTON PARK DOG PARK ENLARGEMENT

#### LEGEND

- A EVENT/PLAY LAWN
- B AMPHITHEATER AND STAGE PAVILION
- C SYNTHETIC TURF
- D CRUSHER FINES
- E DOG SPLASH FOUNTAIN
- F FOOD TRUCK COURT
- G NATURE TRAIL
- H BIOSWALE / RAIN GARDEN
- CIRCULAR SEATING AROUND TREE
- J BATHROOMS AND SHADED SEATING AREA
- SMALL D