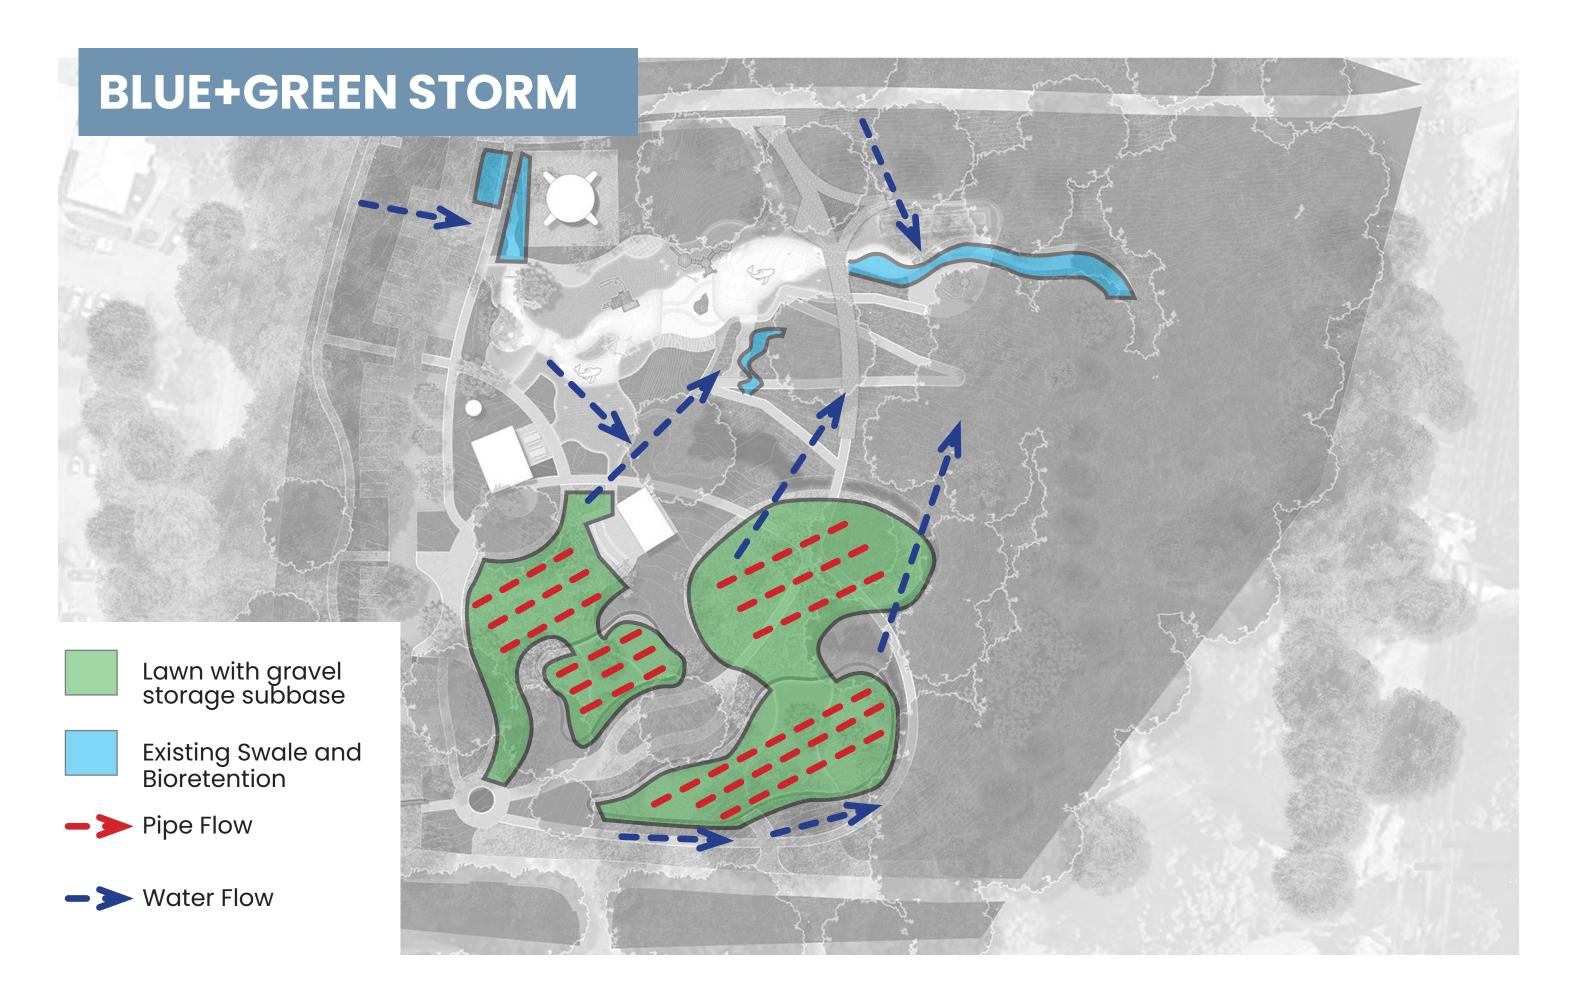

### SOUTH CANTON PARK

CANTON, GEORGIA

SCHEMATIC DESIGN SPRING 2024

INSPIRATION + MATERIALS

FRAMEWORK DIAGRAMS