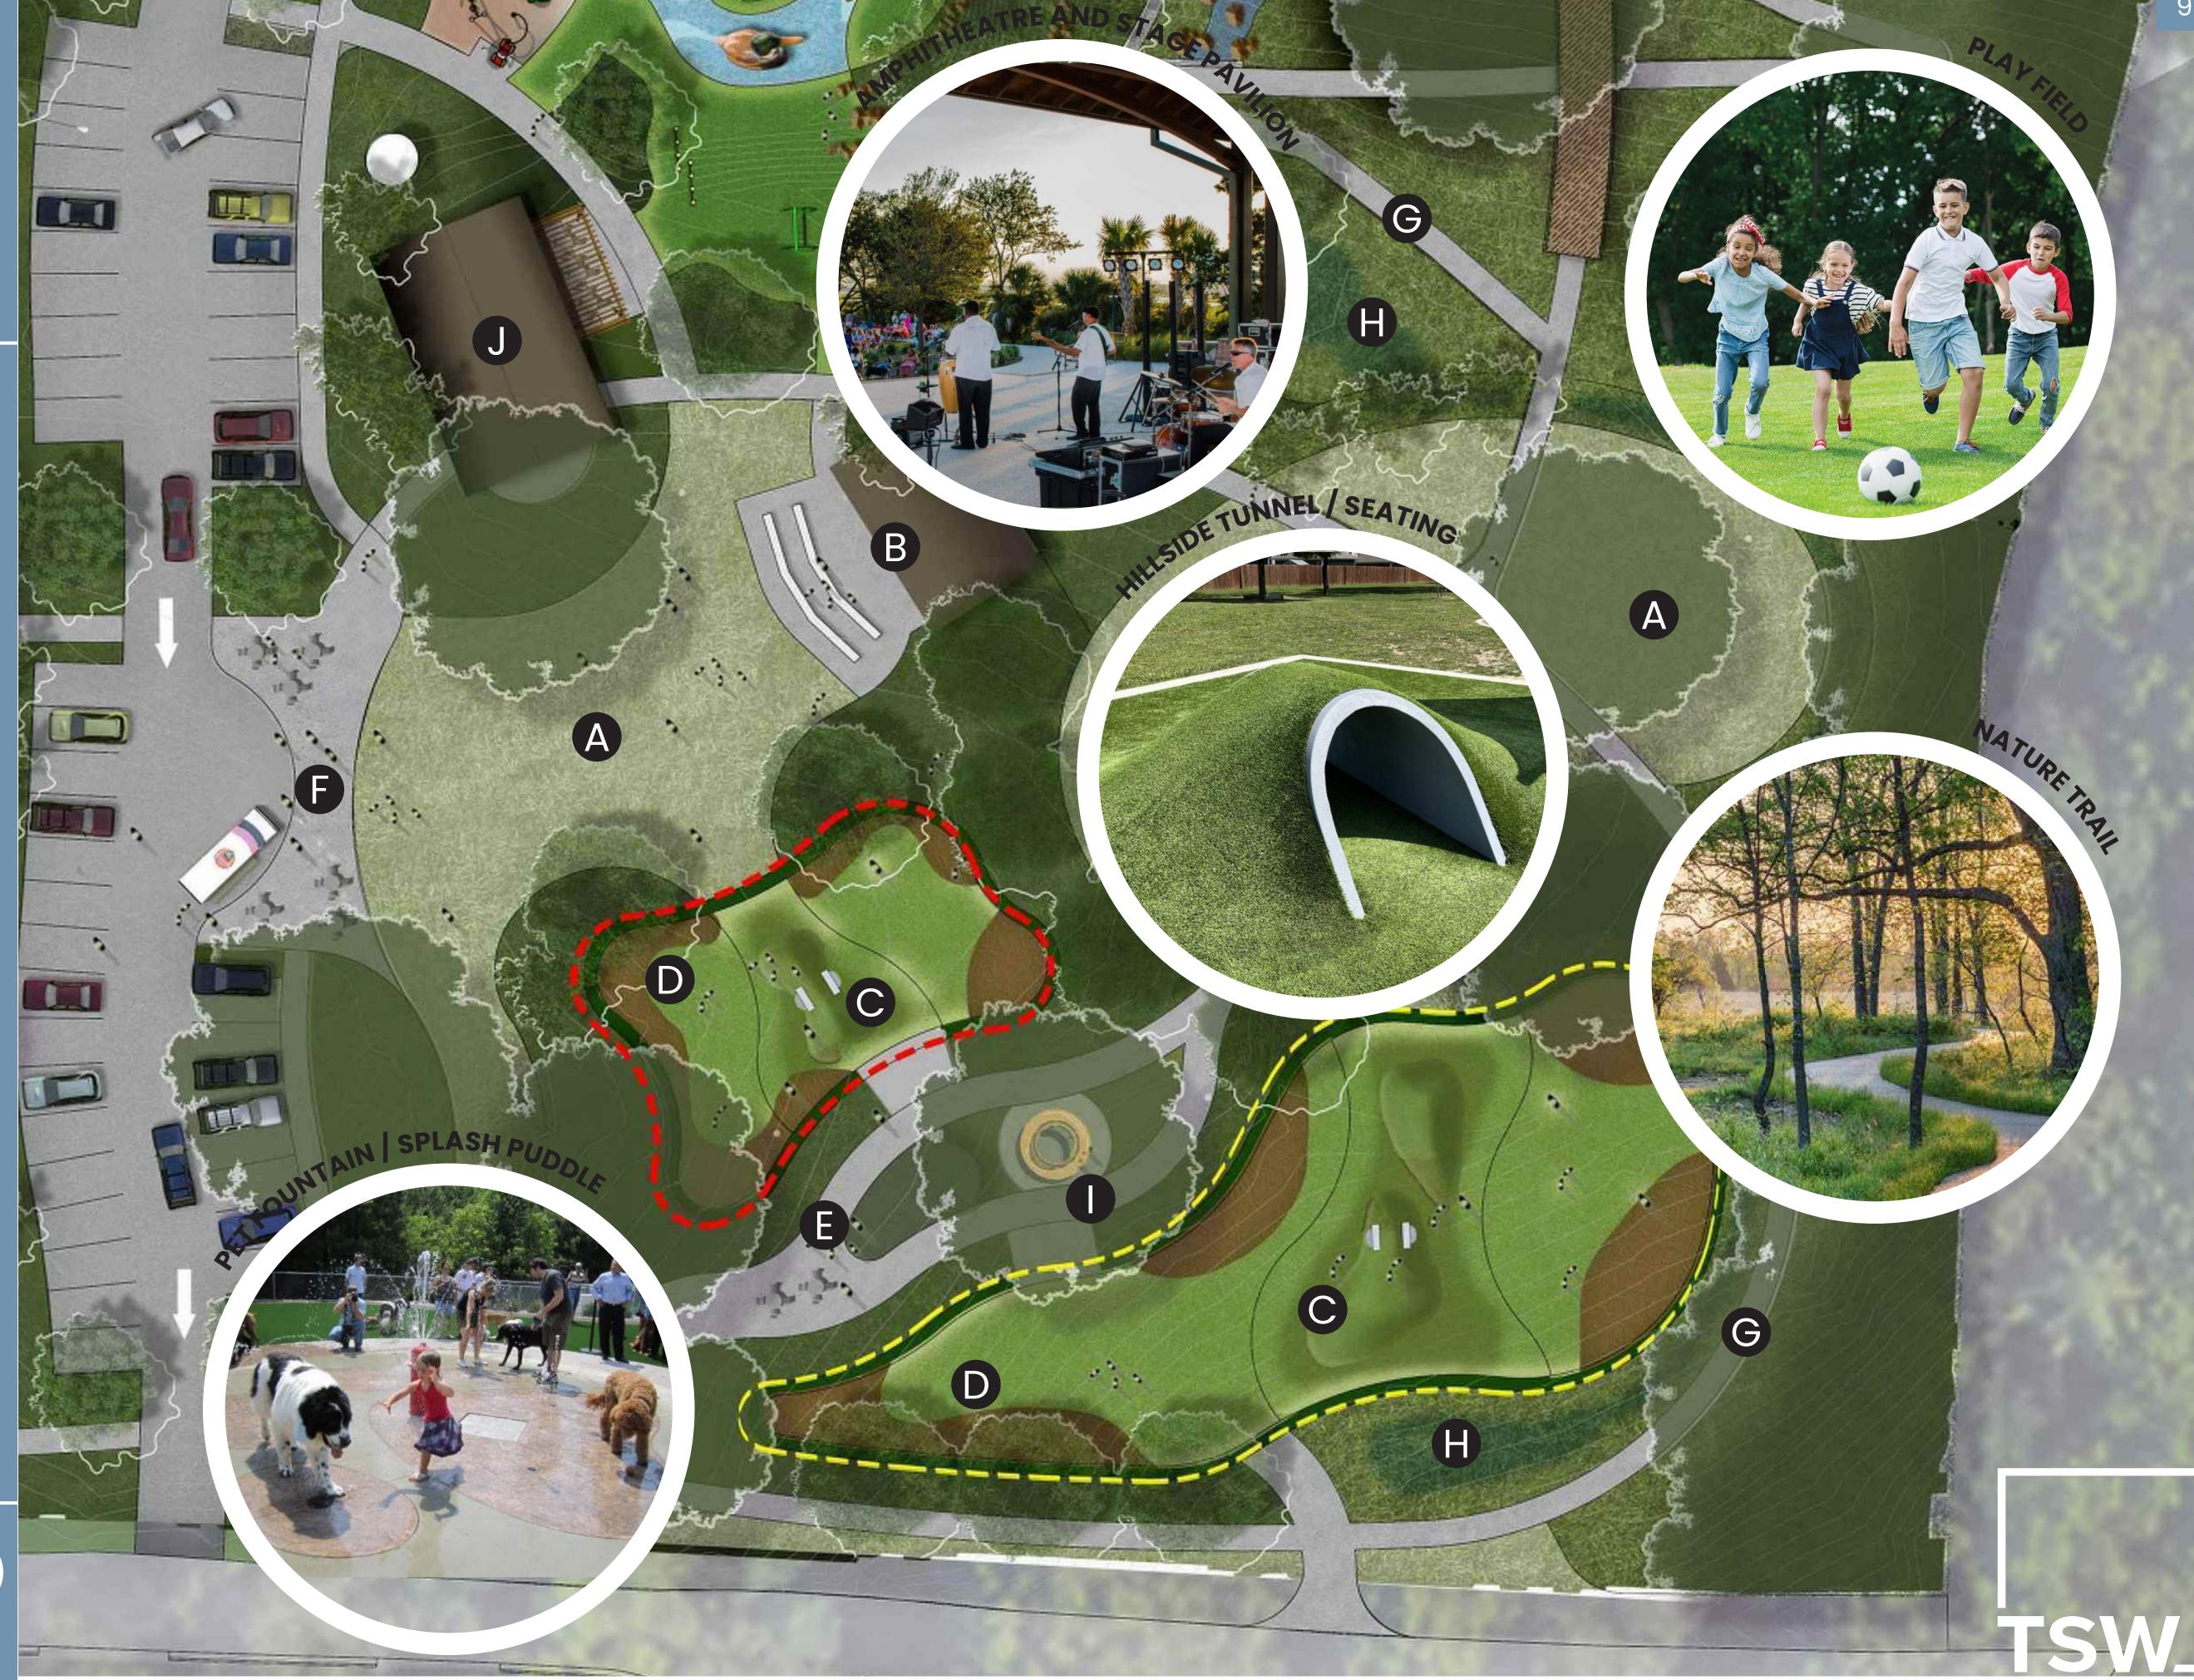

# SCANTON PARK DOG PARK ENLARGEMENT

#### LEGEND

- A EVENT/PLAY LAWN
- B AMPHITHEATER AND STAGE PAVILION
- C SYNTHETIC TURF
- D CRUSHER FINES
- E DOG SPLASH FOUNTAIN
- F FOOD TRUCK COURT
- G NATURE TRAIL
- H BIOSWALE / RAIN GARDEN
- CIRCULAR SEATING AROUND TREE
- J BATHROOMS AND SHADED SEATING AREA
- SMALL DOG PARK
- LARGE DOG PARK