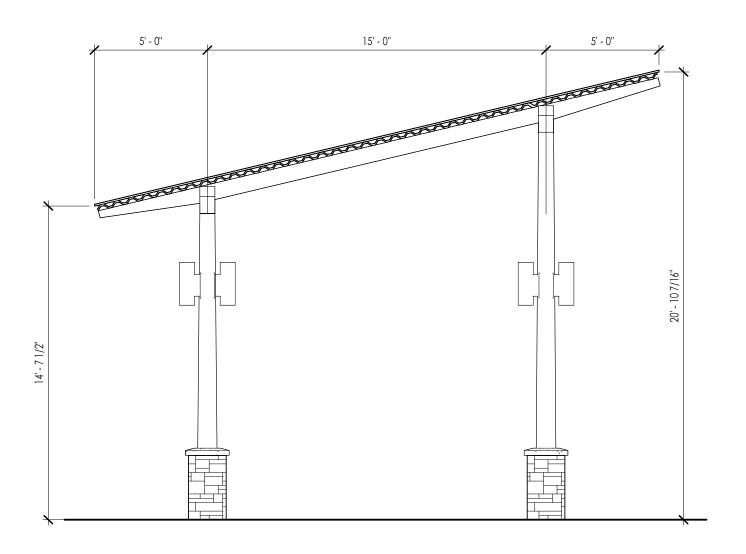

#### MATERIALS

**STONE VENEER** 

WOOD BEAMS

STANDING SEAM METAL ROOF

DARK BRONZE HARDWARE

**GRAY SIDING** 

1/4" = 1'-0"

3 BACK ELEVATION - RESTROOM BUILDING
1/4" = 1'-0"

2 LEFT ELEVATION - RESTROOM BUILDING
1/4" = 1'-0"

4 PERSPECTIVE - RESTROOM (FRONT)

STAGE PAVILION