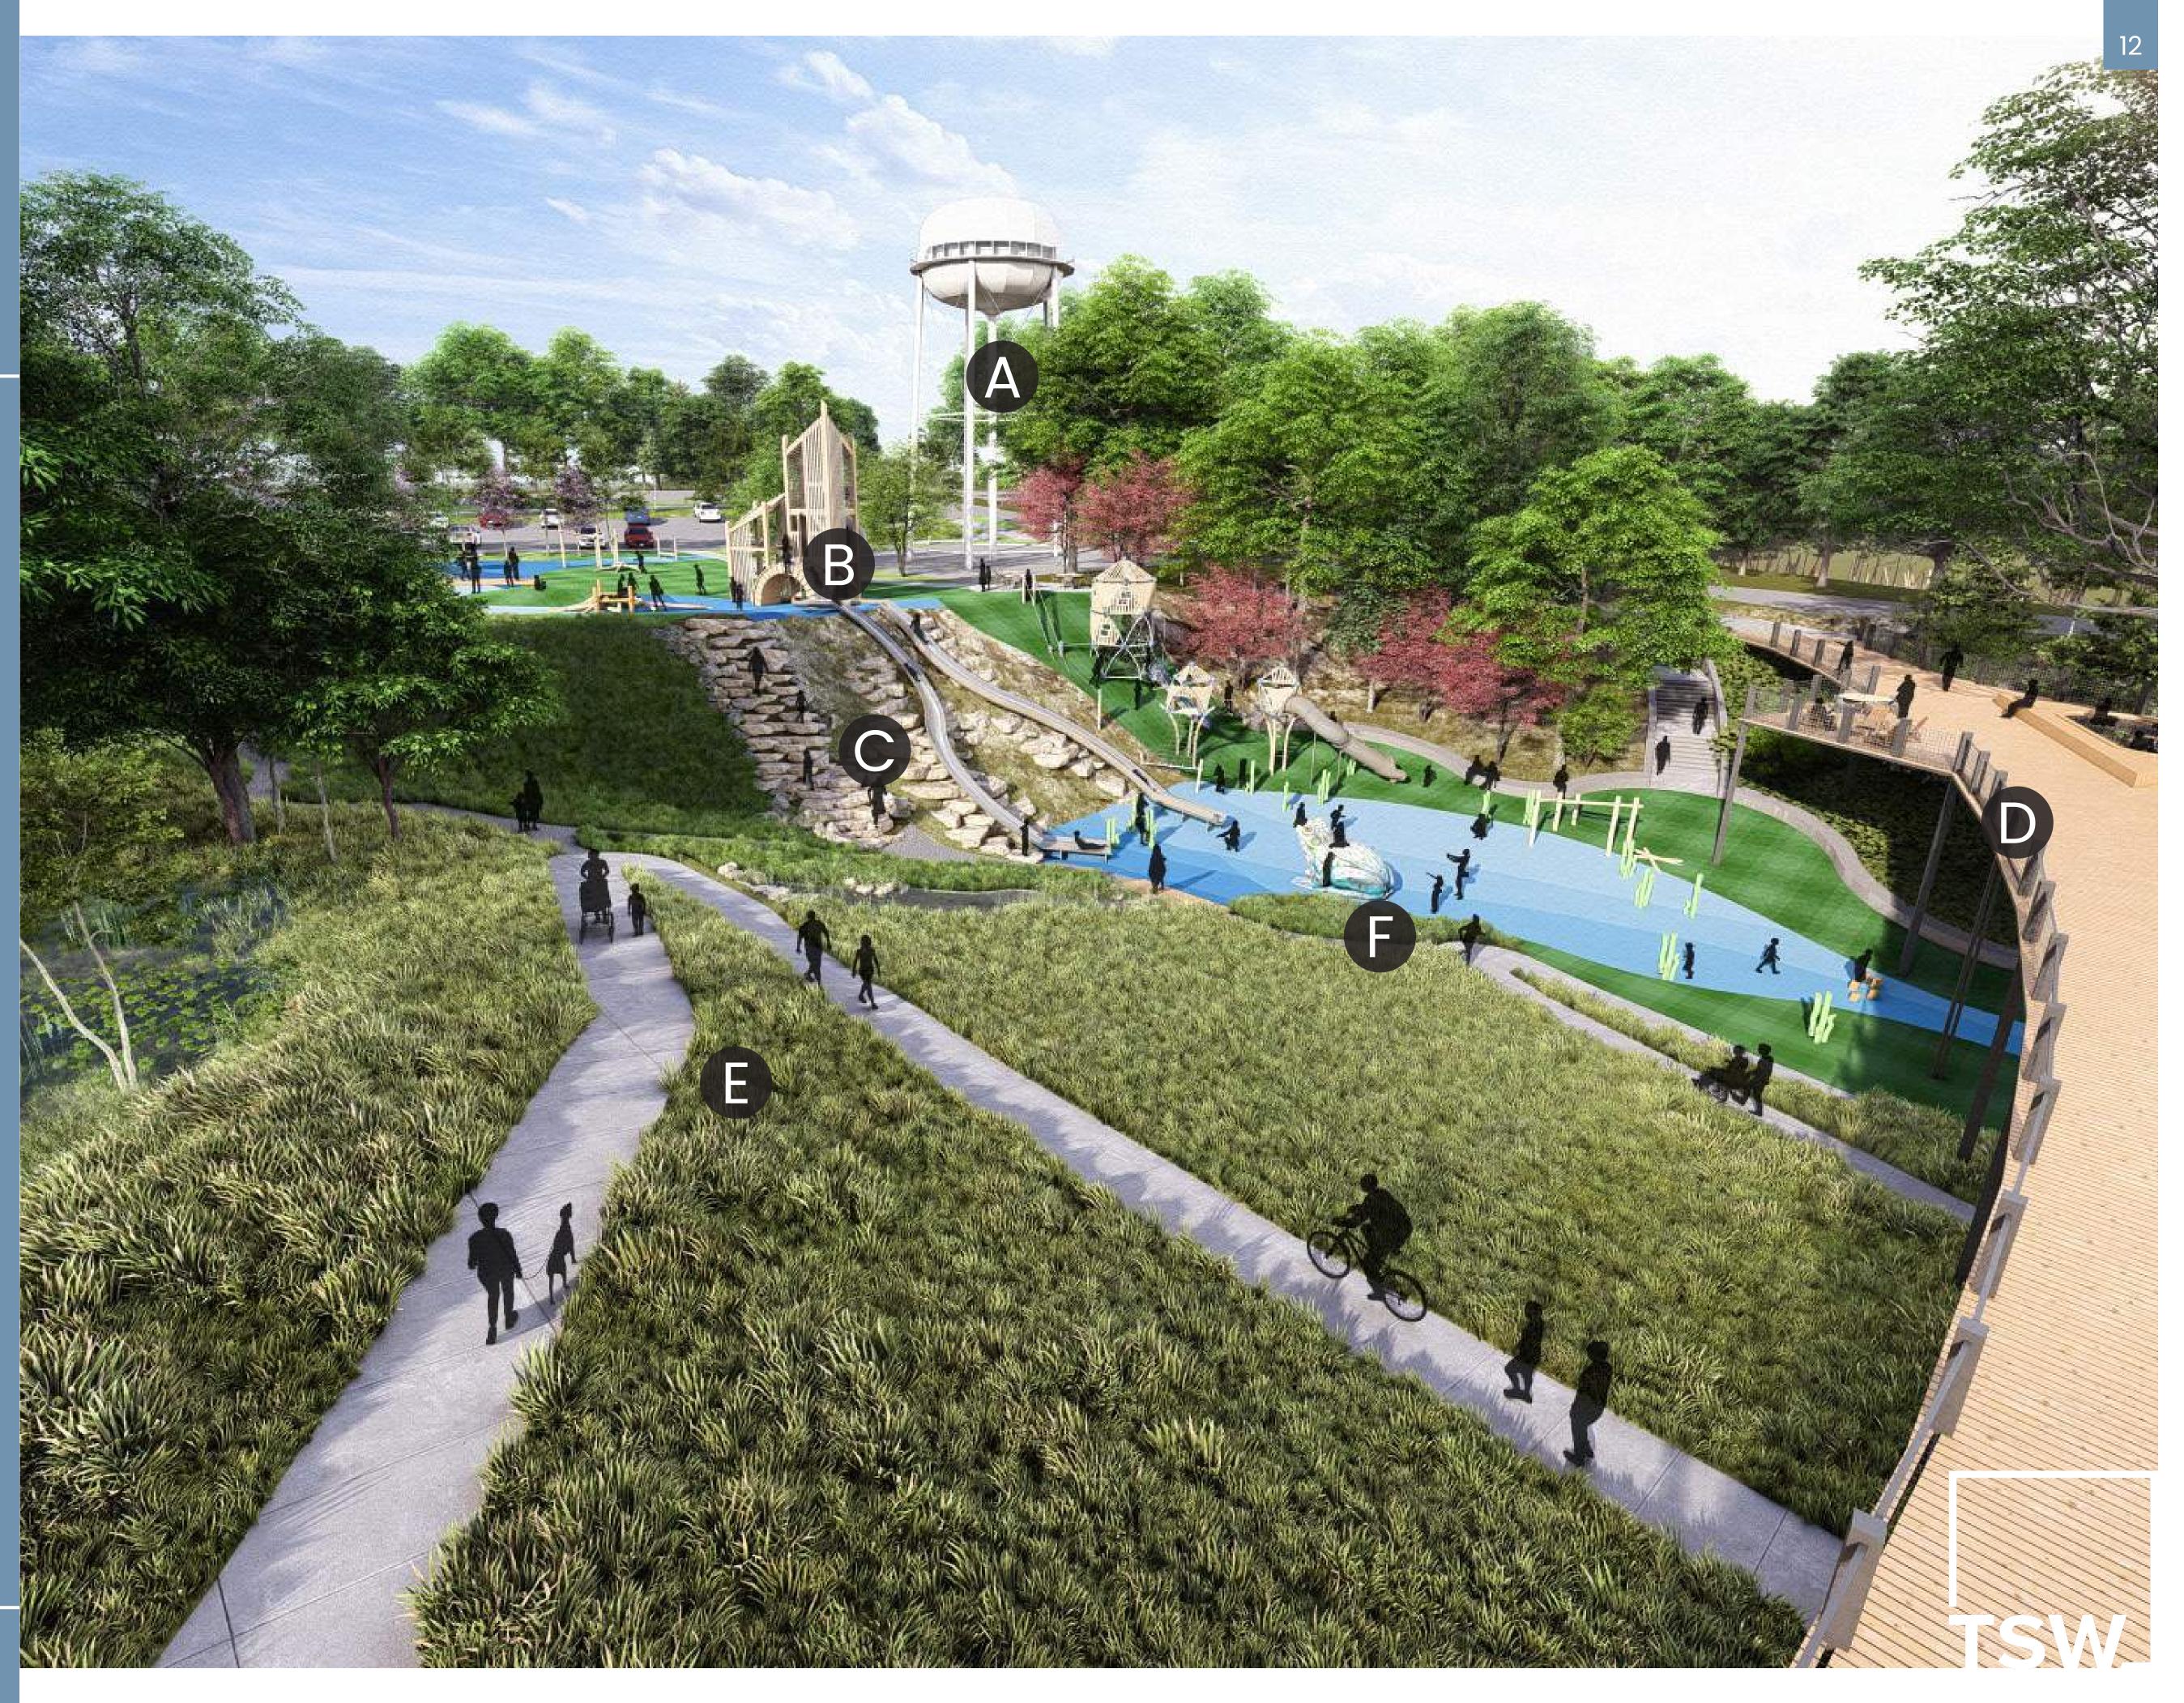

#### LEGEND

- A NEW PROPOSED WATER TOWER
- B CUSTOM TWIN PLAY TOWER
- C SHADE PAVILION
- D HILLSIDE TUNNEL / SEATING
- E ARTIFICIAL TURF
- F VINYL COATED FENCE
- G GATED ENTRY / EXIT RECEPTACLE

DOG PARK

#### LEGEND

- A NEW PROPOSED WATER TOWER
- B CUSTOM TWIN PLAY TOWER
- C DOUBLE HILLSLIDES
- D BOARDWALK OVERLOOK
- E ACCESSIBLE NATURE TRAIL
- F CUSTOM ANIMAL PLAY STRUCTURE

PARK FROM THE EAST