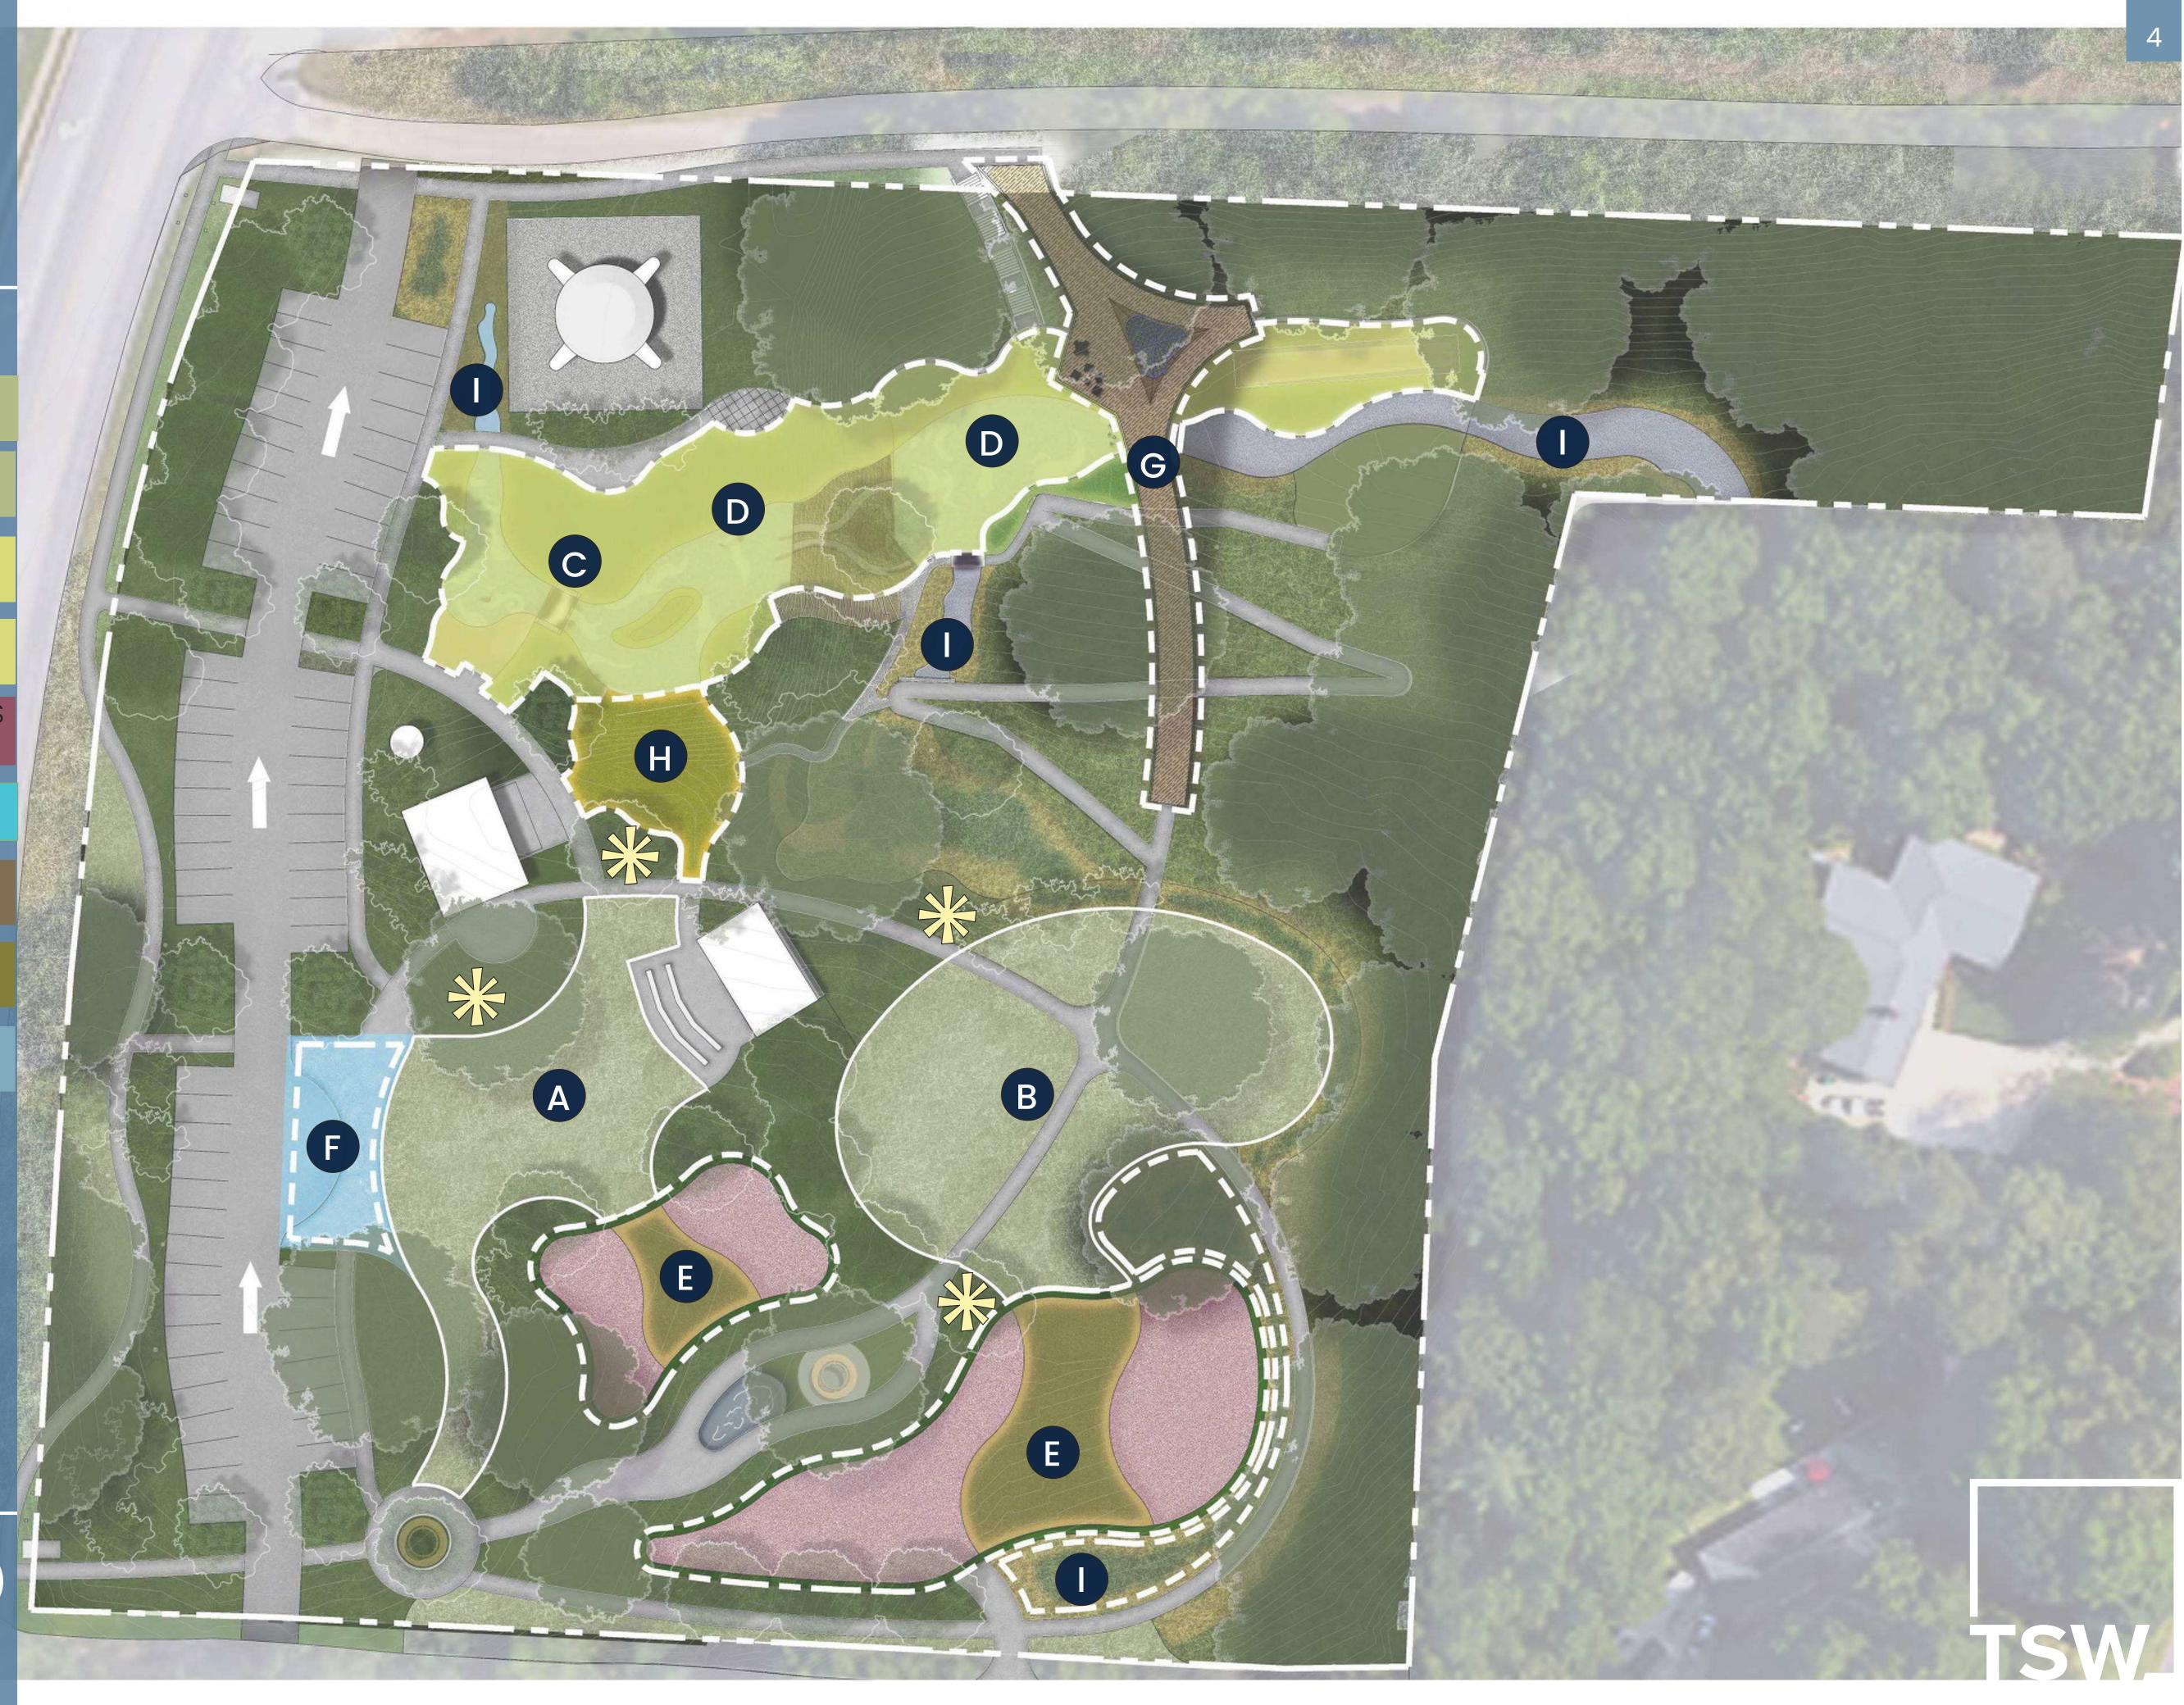

#### WATER TOWER

- B BIOSWALE / RAIN GARDEN
- C CISTERN
- PLAYGROUND
  SEE ENLARGEMENT PLAN
- E RESTROOM BUILDING AND PERGOLA
- F SKY SWING
- G HILL SLIDES
- H BOARDWALK OVER PLAYGROUND
- | ACCESSIBLE TRAIL
- J FOOD TRUCK PLAZA
- K PLAY AND EVENT LAWNS
- AMPHITHEATER AND STAGE PAVILION
- M ENTRANCE PLAZA
- N GATEWAY SIGN AND PLAZA

0' 20' 40' 80' N
CANTON, GEORGIA