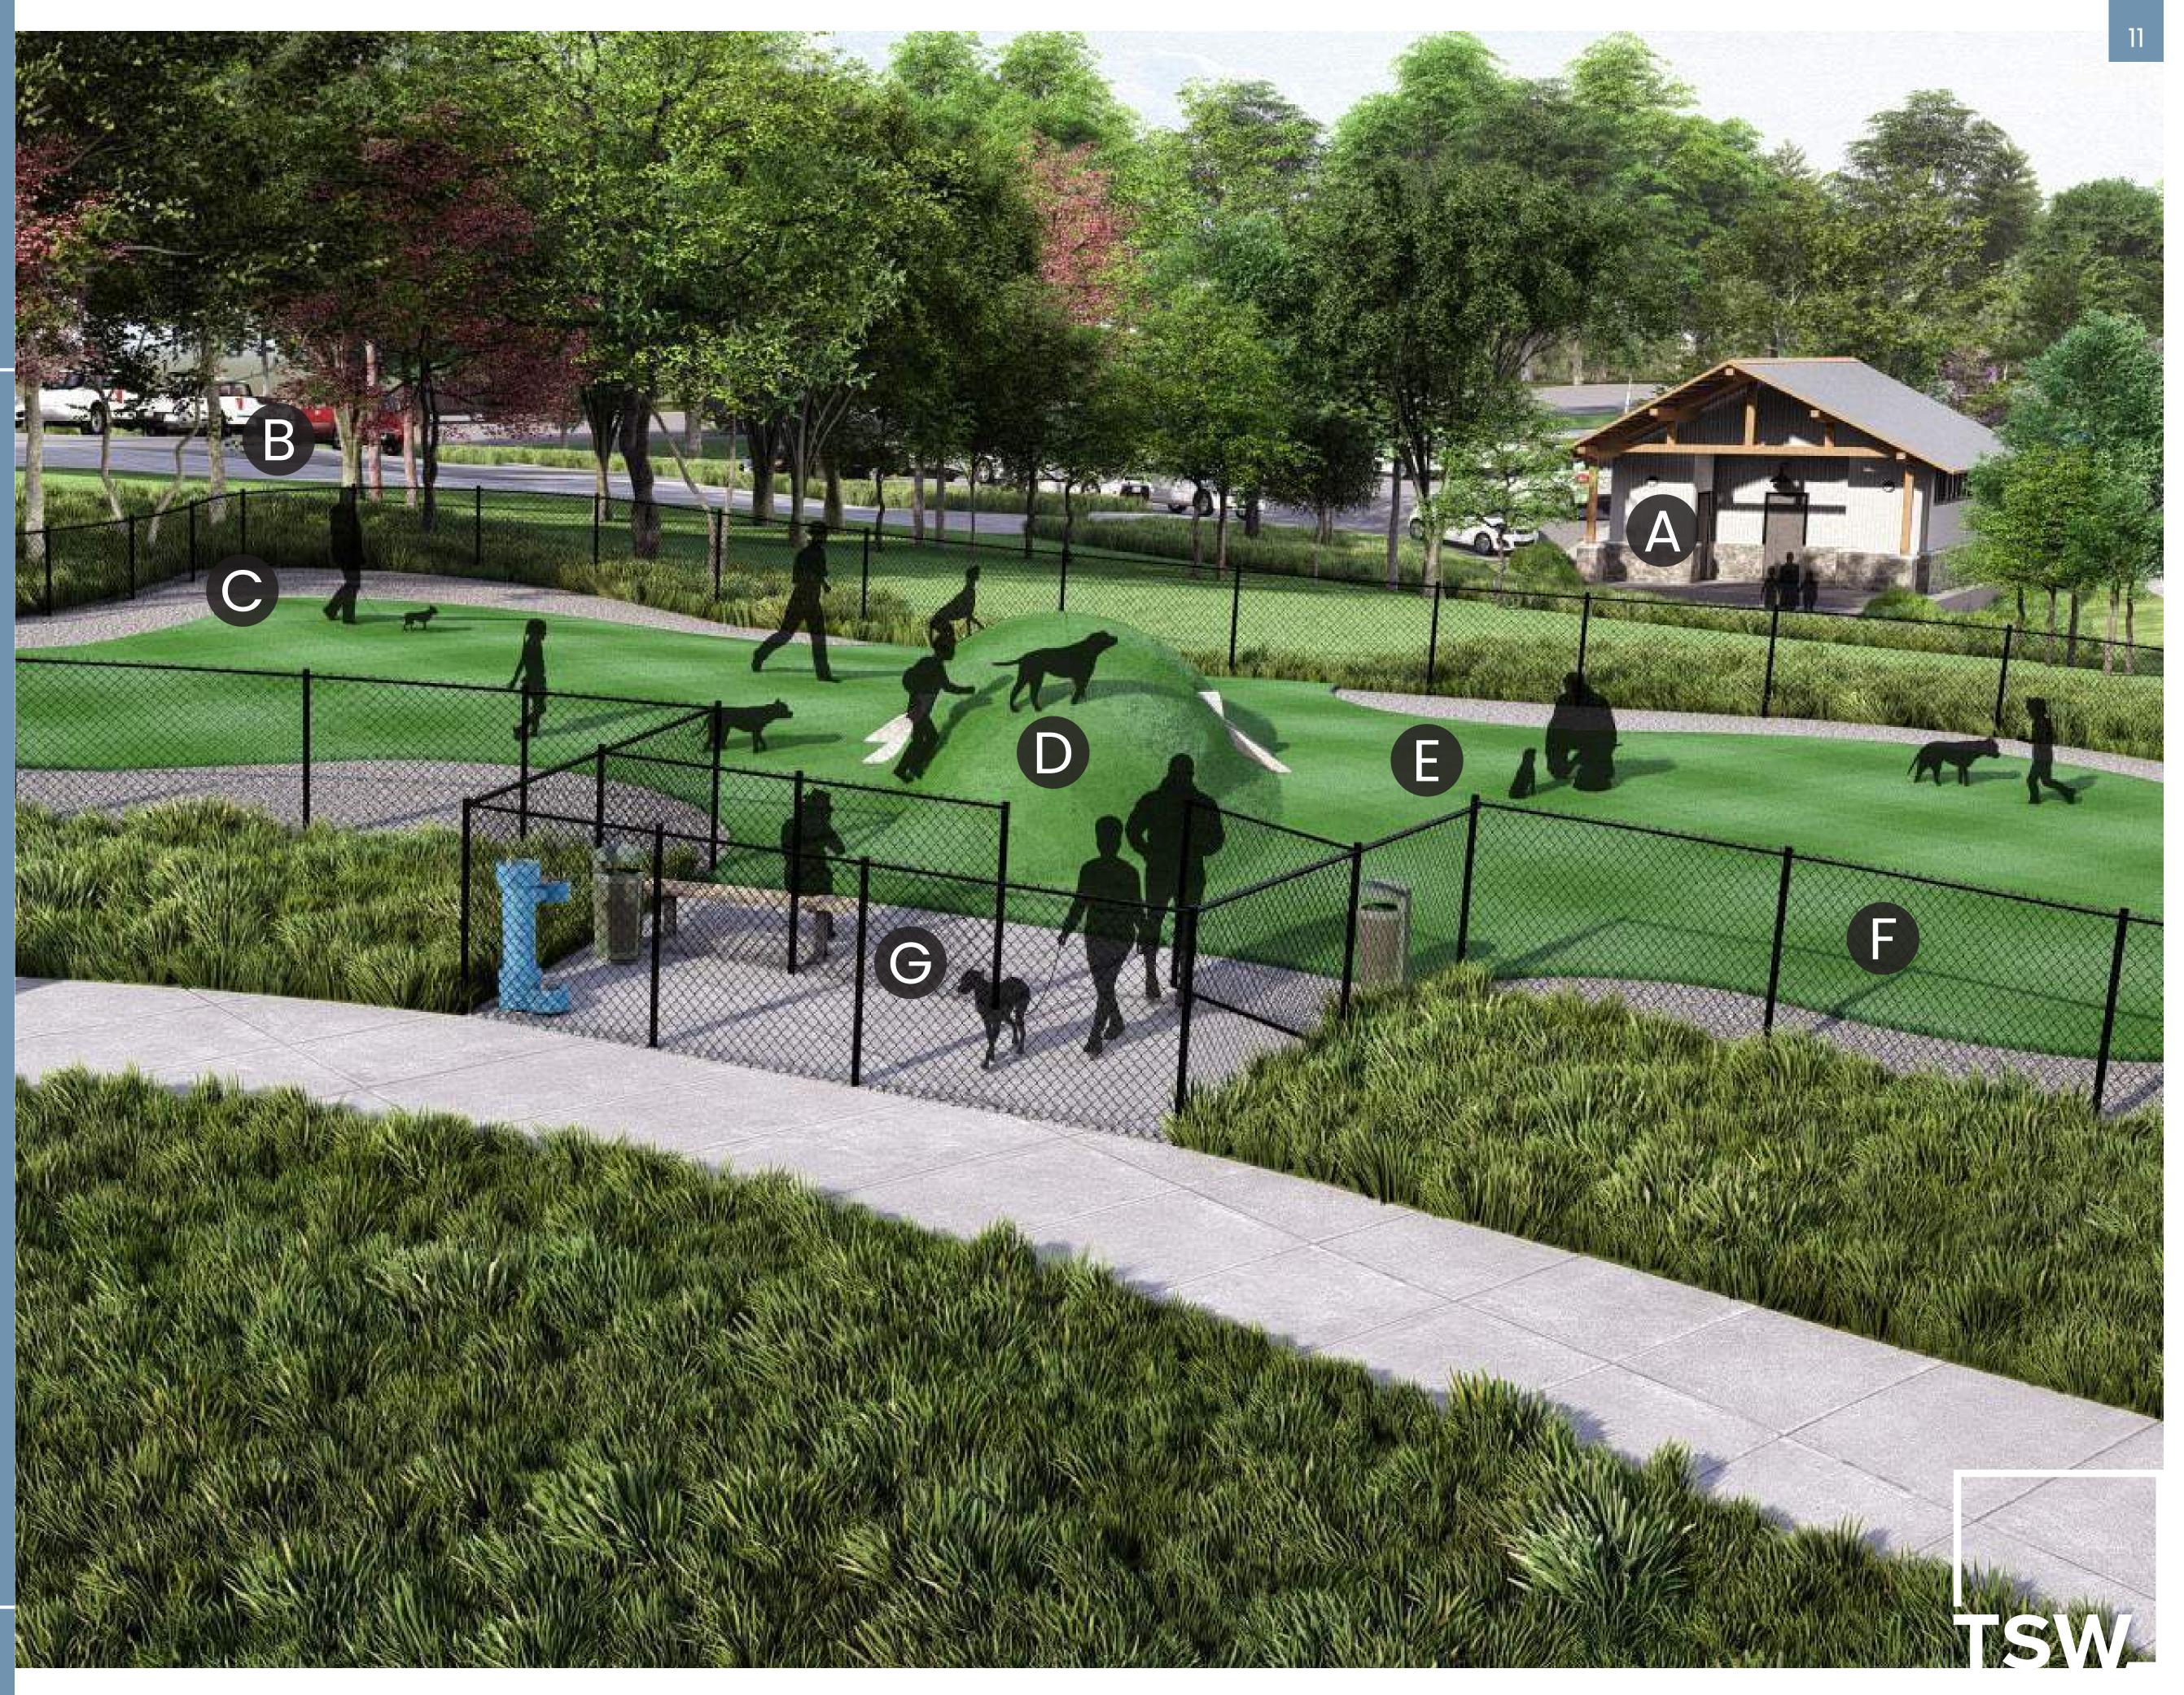

# SCANTON PARK DOG PARK ENLARGEMENT

#### LEGEND

- A EVENT/PLAY LAWN
- B AMPHITHEATER AND STAGE PAVILION
- C SYNTHETIC TURF
- D CRUSHER FINES
- E DOG SPLASH FOUNTAIN
- F FOOD TRUCK COURT
- G NATURE TRAIL
- H BIOSWALE / RAIN GARDEN
- CIRCULAR SEATING AROUND TREE
- J BATHROOMS AND SHADED SEATING AREA
- SMALL DOG PARK
- LARGE DOG PARK