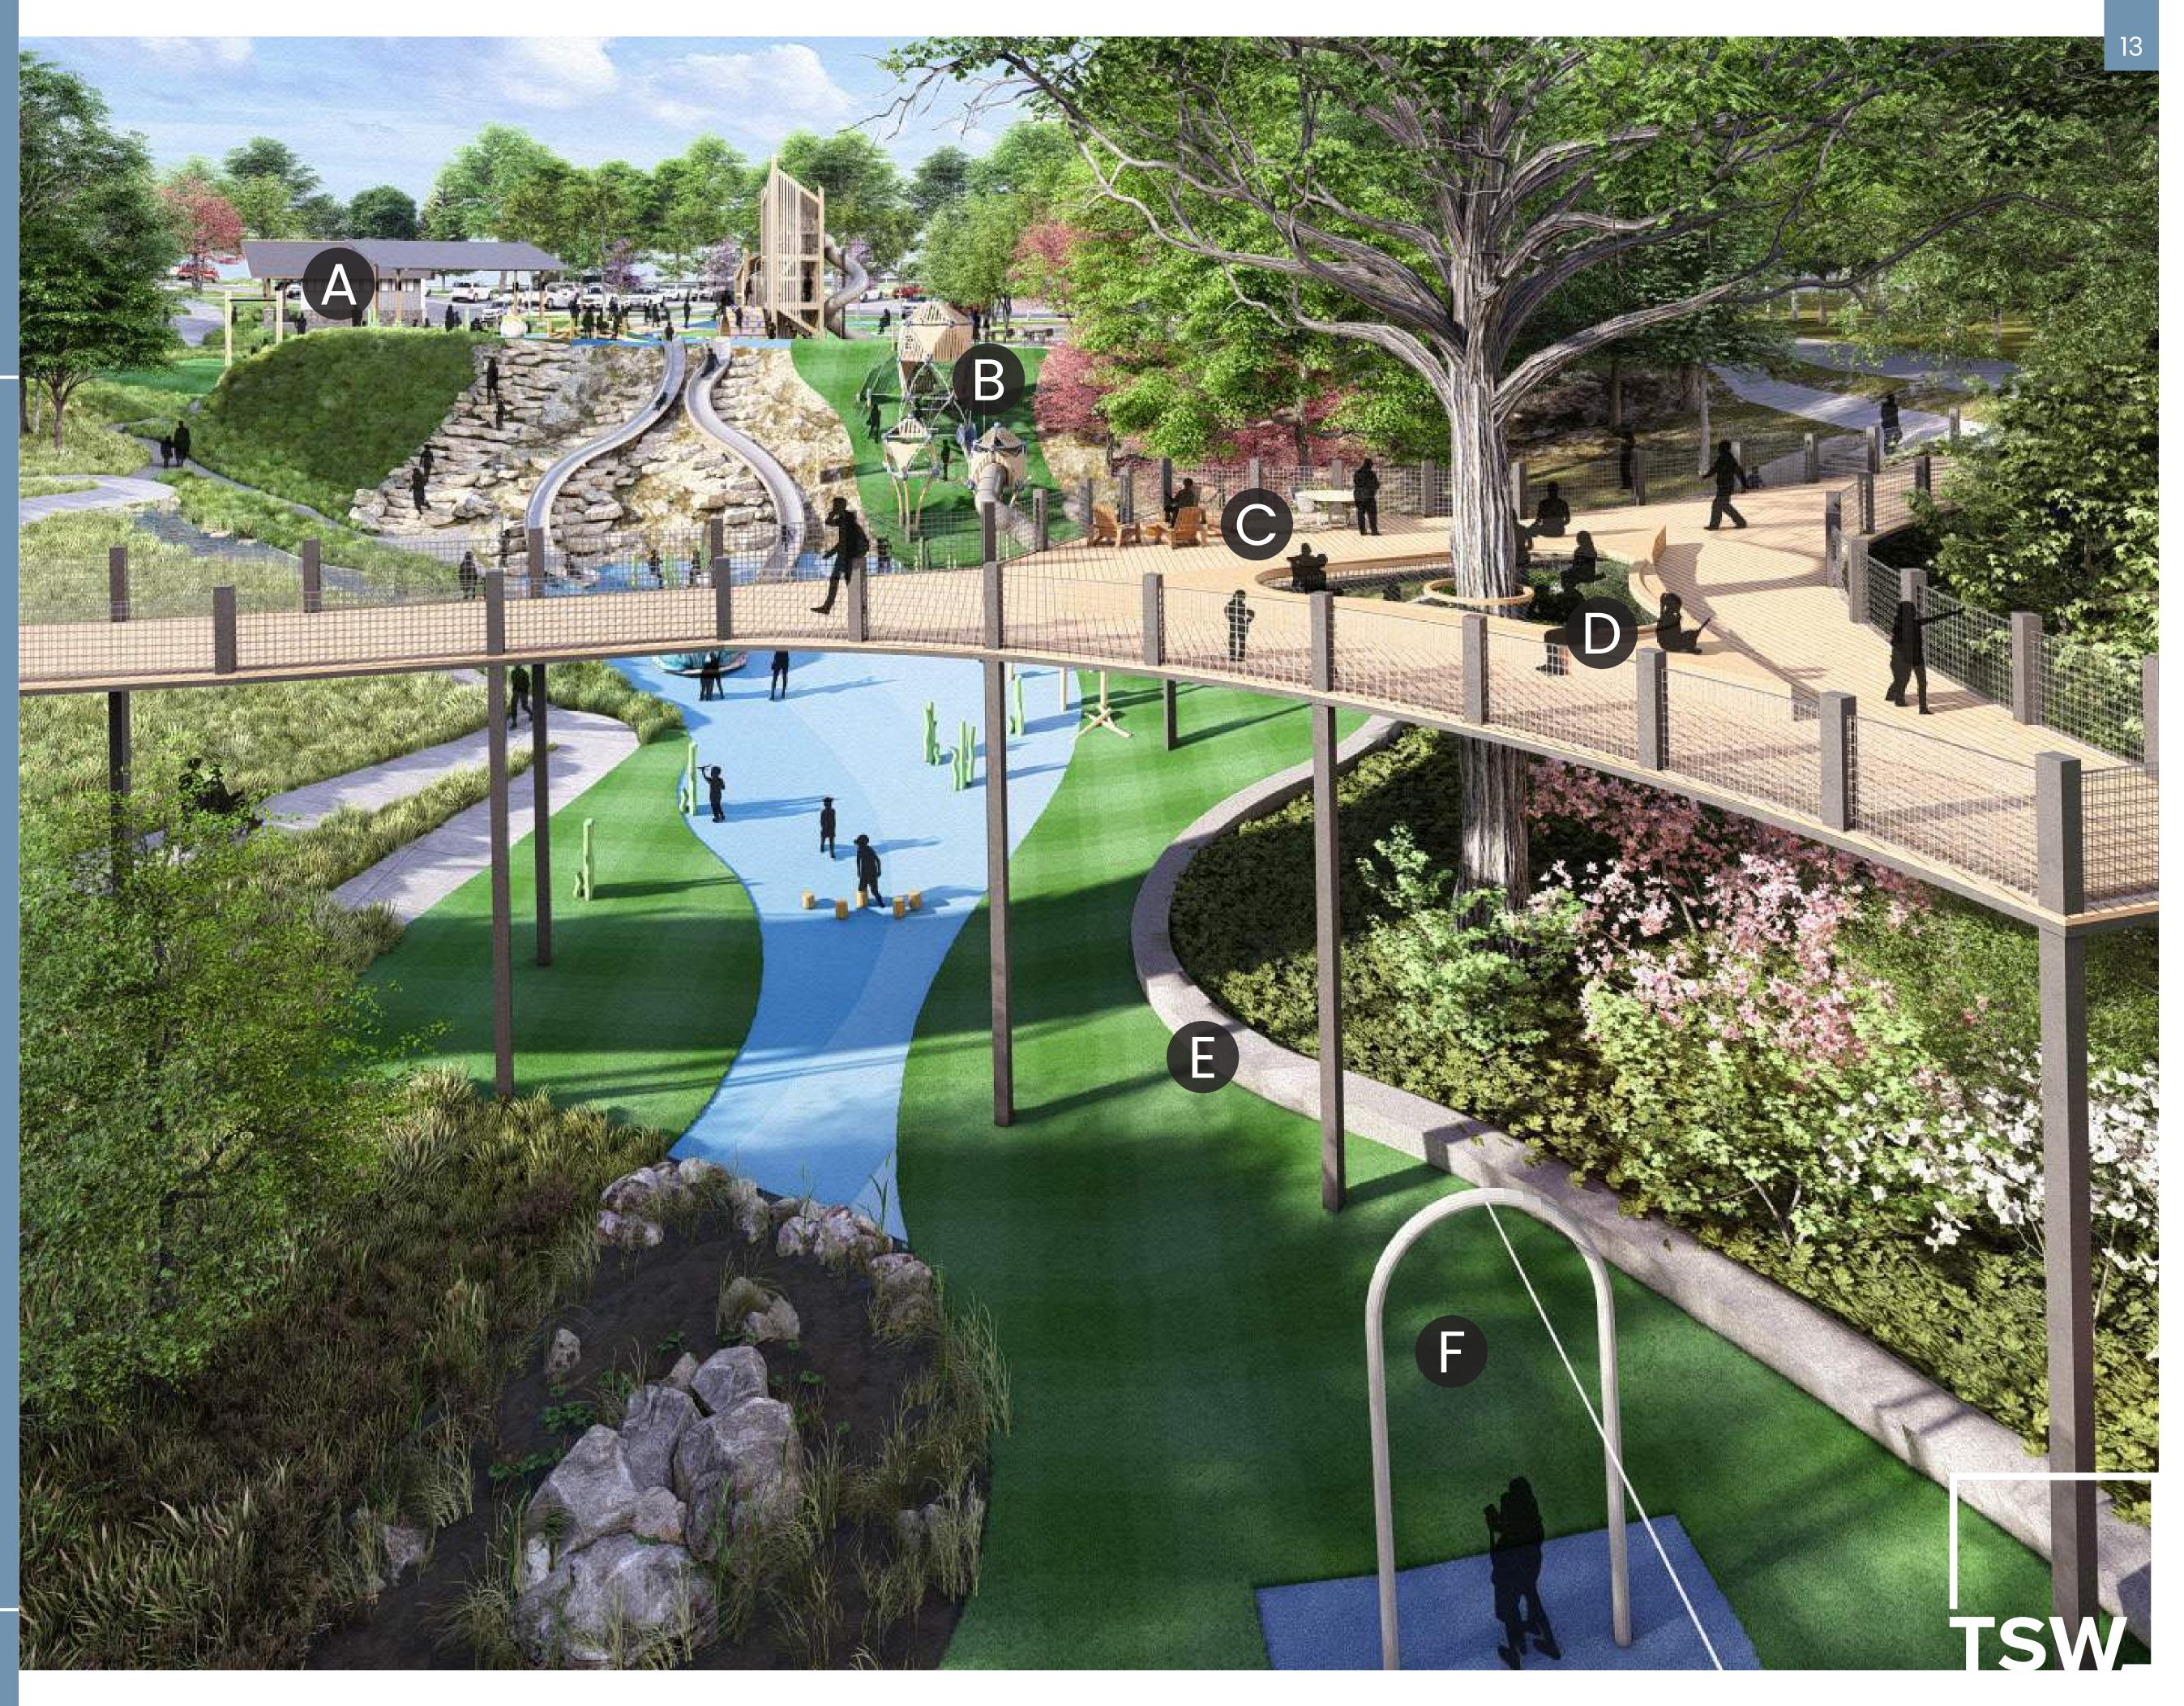

# SCANTON PARK PLAYGROUND ENLARGEMENT

#### LEGEND

- A SYNTHETIC TURF
- B RUBBER TILE/SURFACING
- UPPER PLAYGROUND
  AGES 2-5
- C SMALL PLAY BERMS (-3' HT)
- D ZIP LINE
- E CUSTOM ANIMAL SCULPTURE PLAY
- TOWER & HILLSIDE PLAY
  AGES 5-15
- F HILLSIDE CLIMBER
- G HILLSIDE SLIDES
  - LOWER PLAYGROUND AGES 5-15
- H LARGE TOWER ELEMENT
- SAND ELEMENT PLAY
  AGES 2+
- J SKY SWINGS AGES 4+

0' 7.5' 15' 30' N
CANTON, GEORGIA