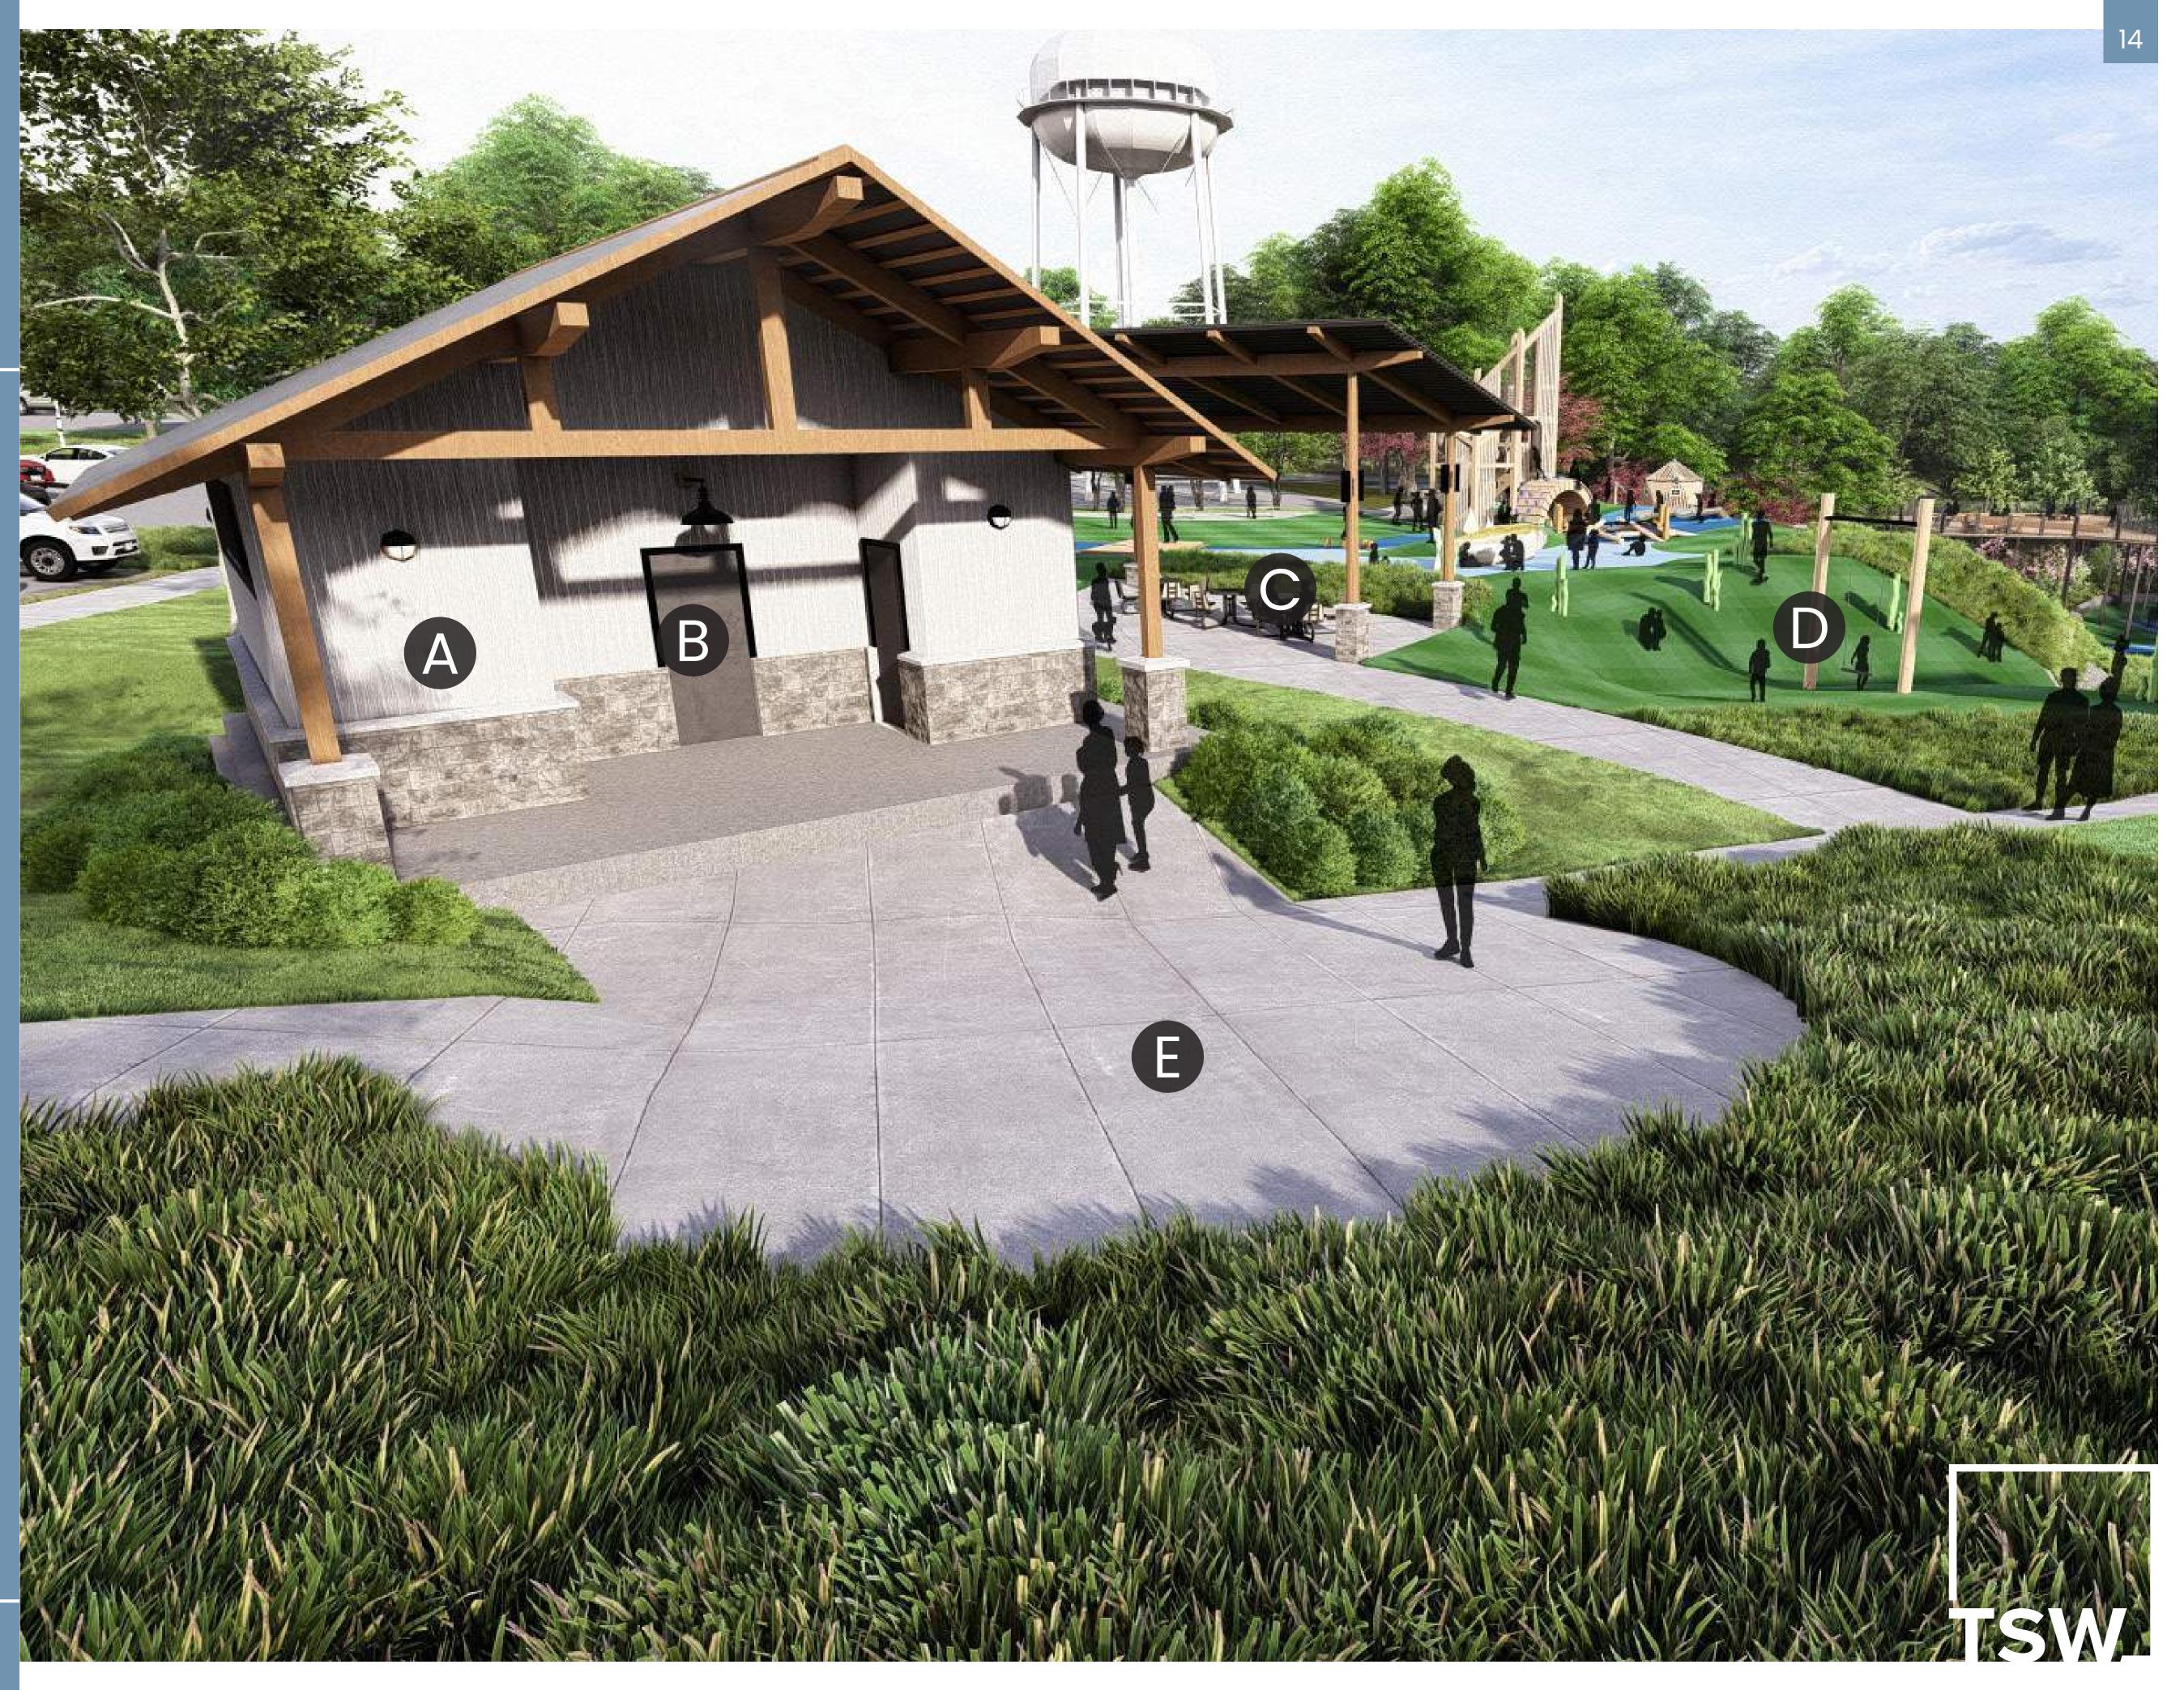

#### LEGEND

- A RESTROOM BUILDING
- B PARKING LOT
- C CRUSHER FINES
- D HILLSIDE TUNNEL / SEATING
- E ARTIFICIAL TURF
- F VINYL COATED FENCE
- G GATED ENTRY / EXIT RECEPTACLE

PARK FROM THE EAST

#### LEGEND

- A MEN AND WOMENS RESTROOMS
- B STORAGE AND MAINTENANCE ROOM
- C SHADE PAVILION AND SEATING
- **D** SKY SWING
- E PLAZA