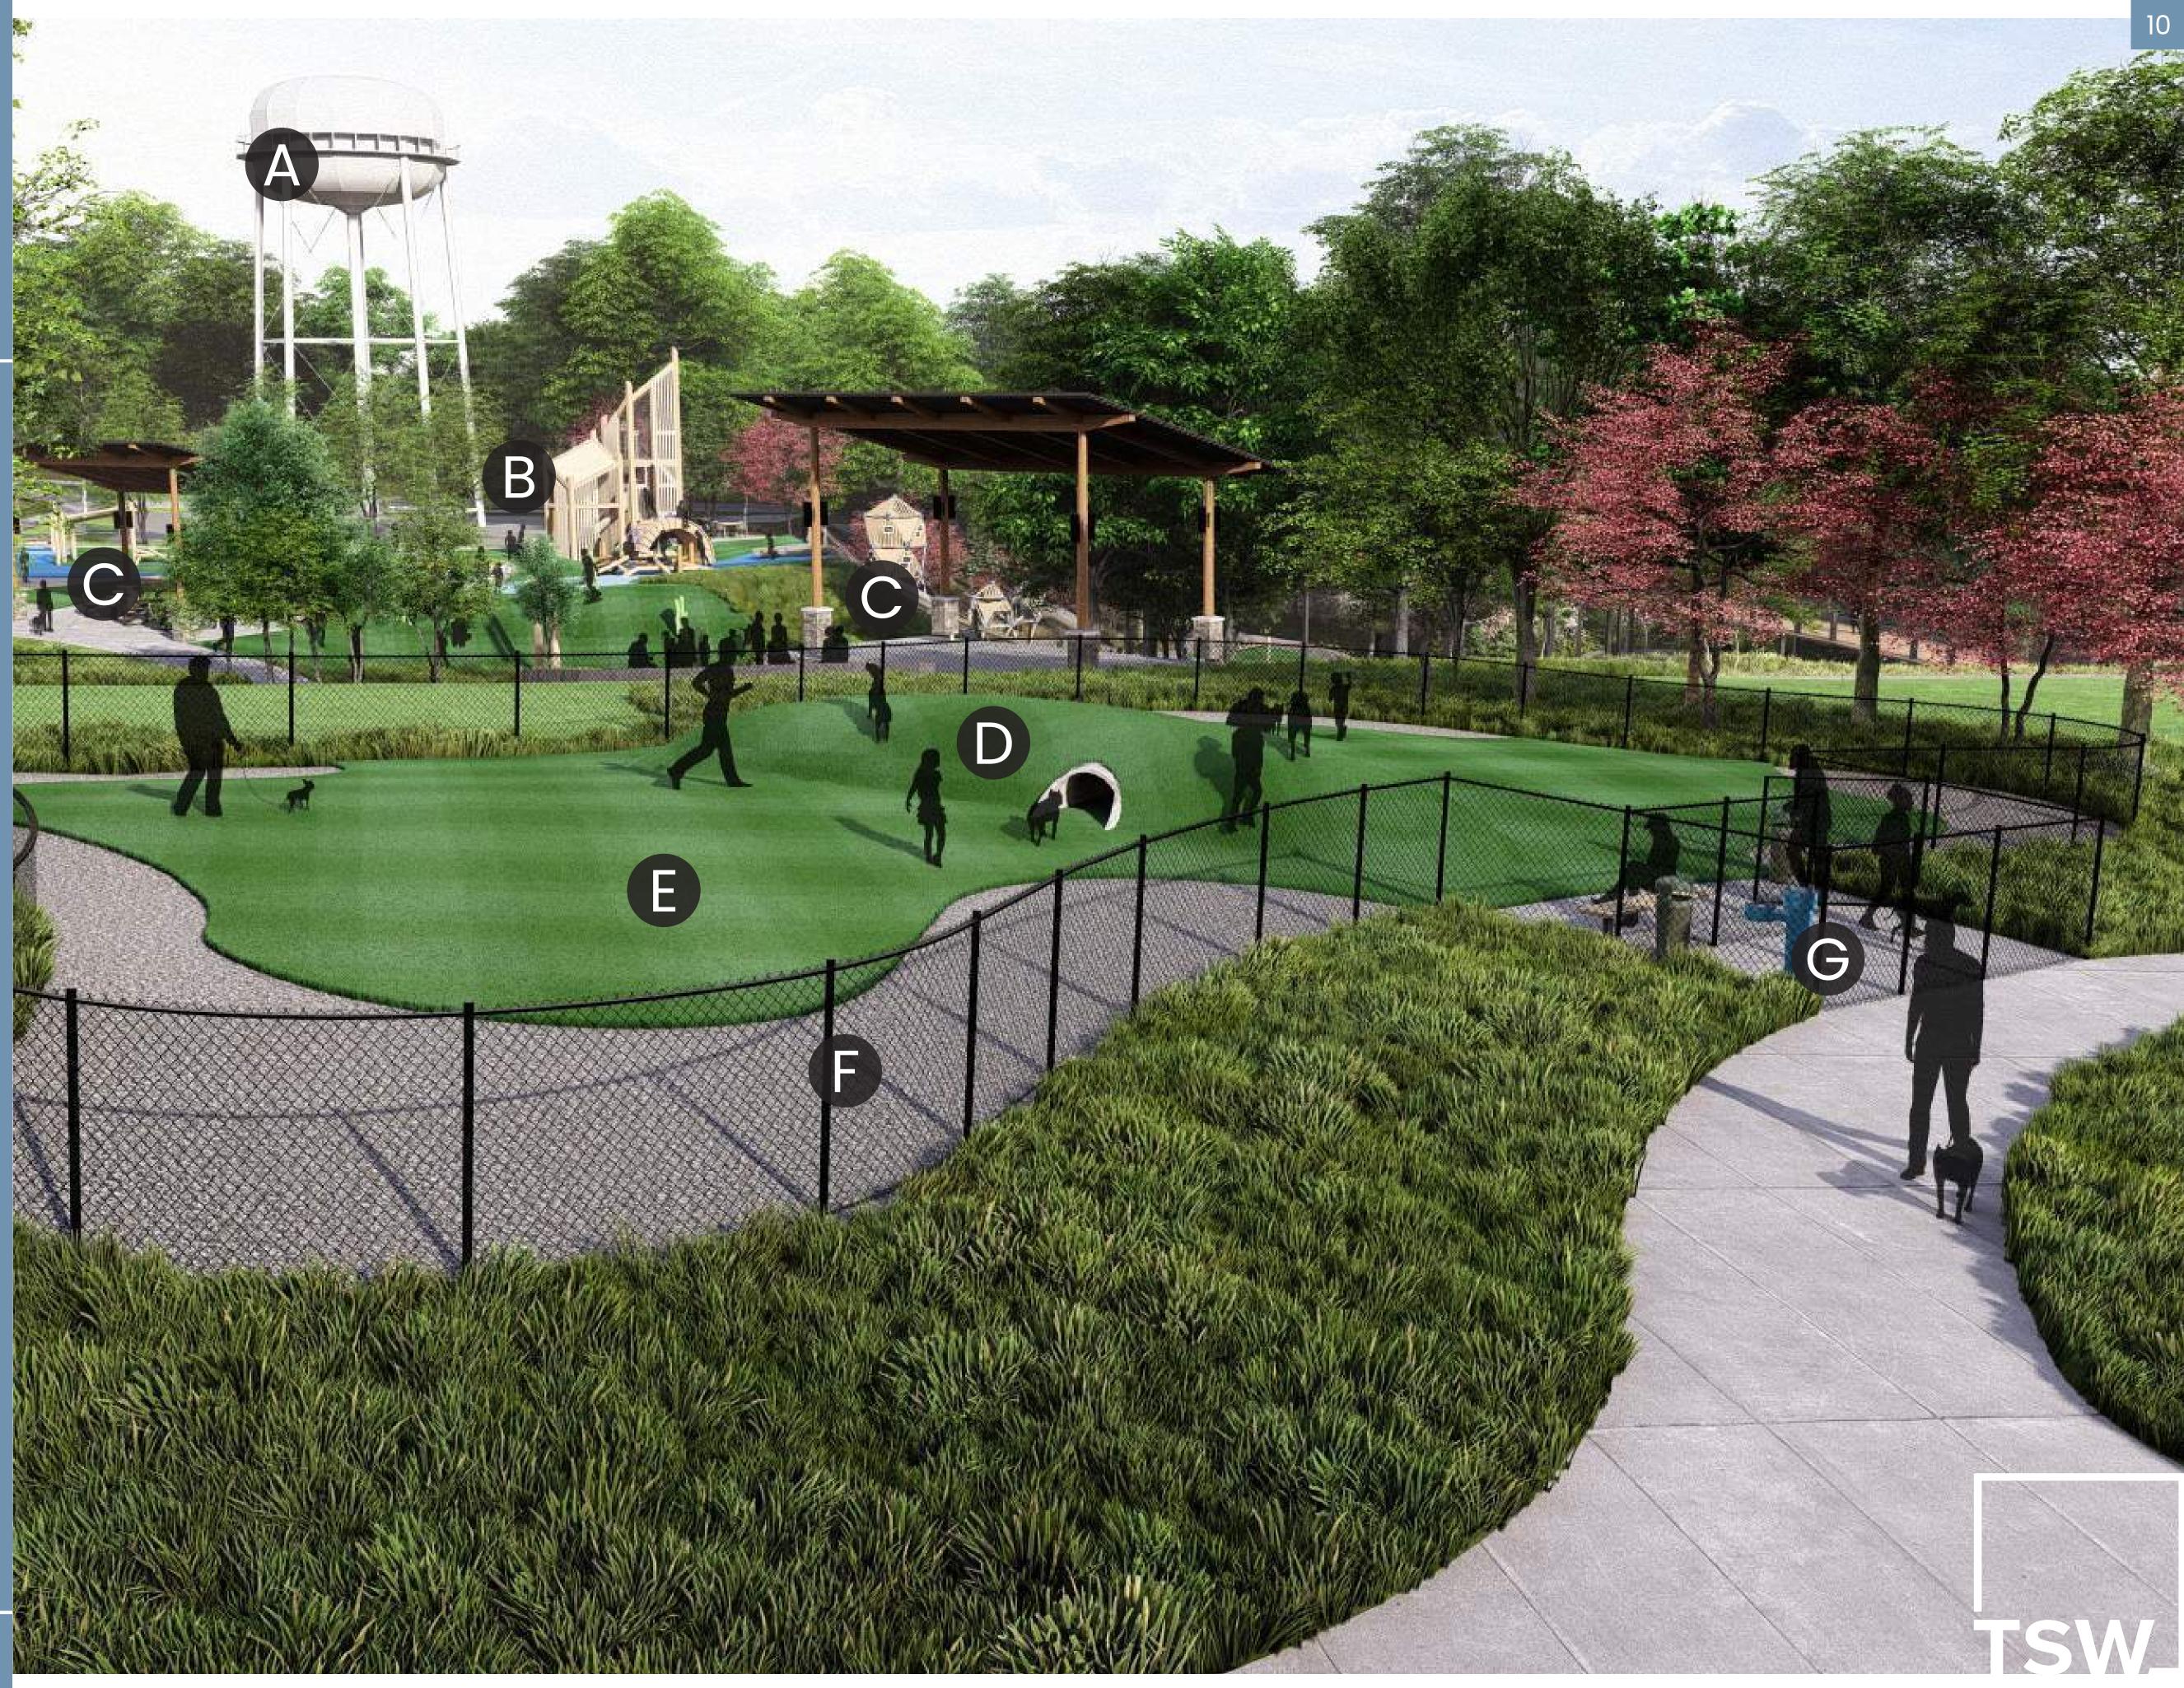

#### LEGEND

- A NEW PROPOSED WATER TOWER
- B CUSTOM TWIN PLAY TOWER
- C SHADE PAVILION
- D HILLSIDE TUNNEL / SEATING
- E ARTIFICIAL TURF
- F VINYL COATED FENCE
- G GATED ENTRY / EXIT RECEPTACLE

DOG PARK

#### LEGEND

- A RESTROOM BUILDING
- B PARKING LOT
- C CRUSHER FINES
- D HILLSIDE TUNNEL / SEATING
- E ARTIFICIAL TURF
- F VINYL COATED FENCE
- G GATED ENTRY / EXIT RECEPTACLE

PARK FROM THE EAST