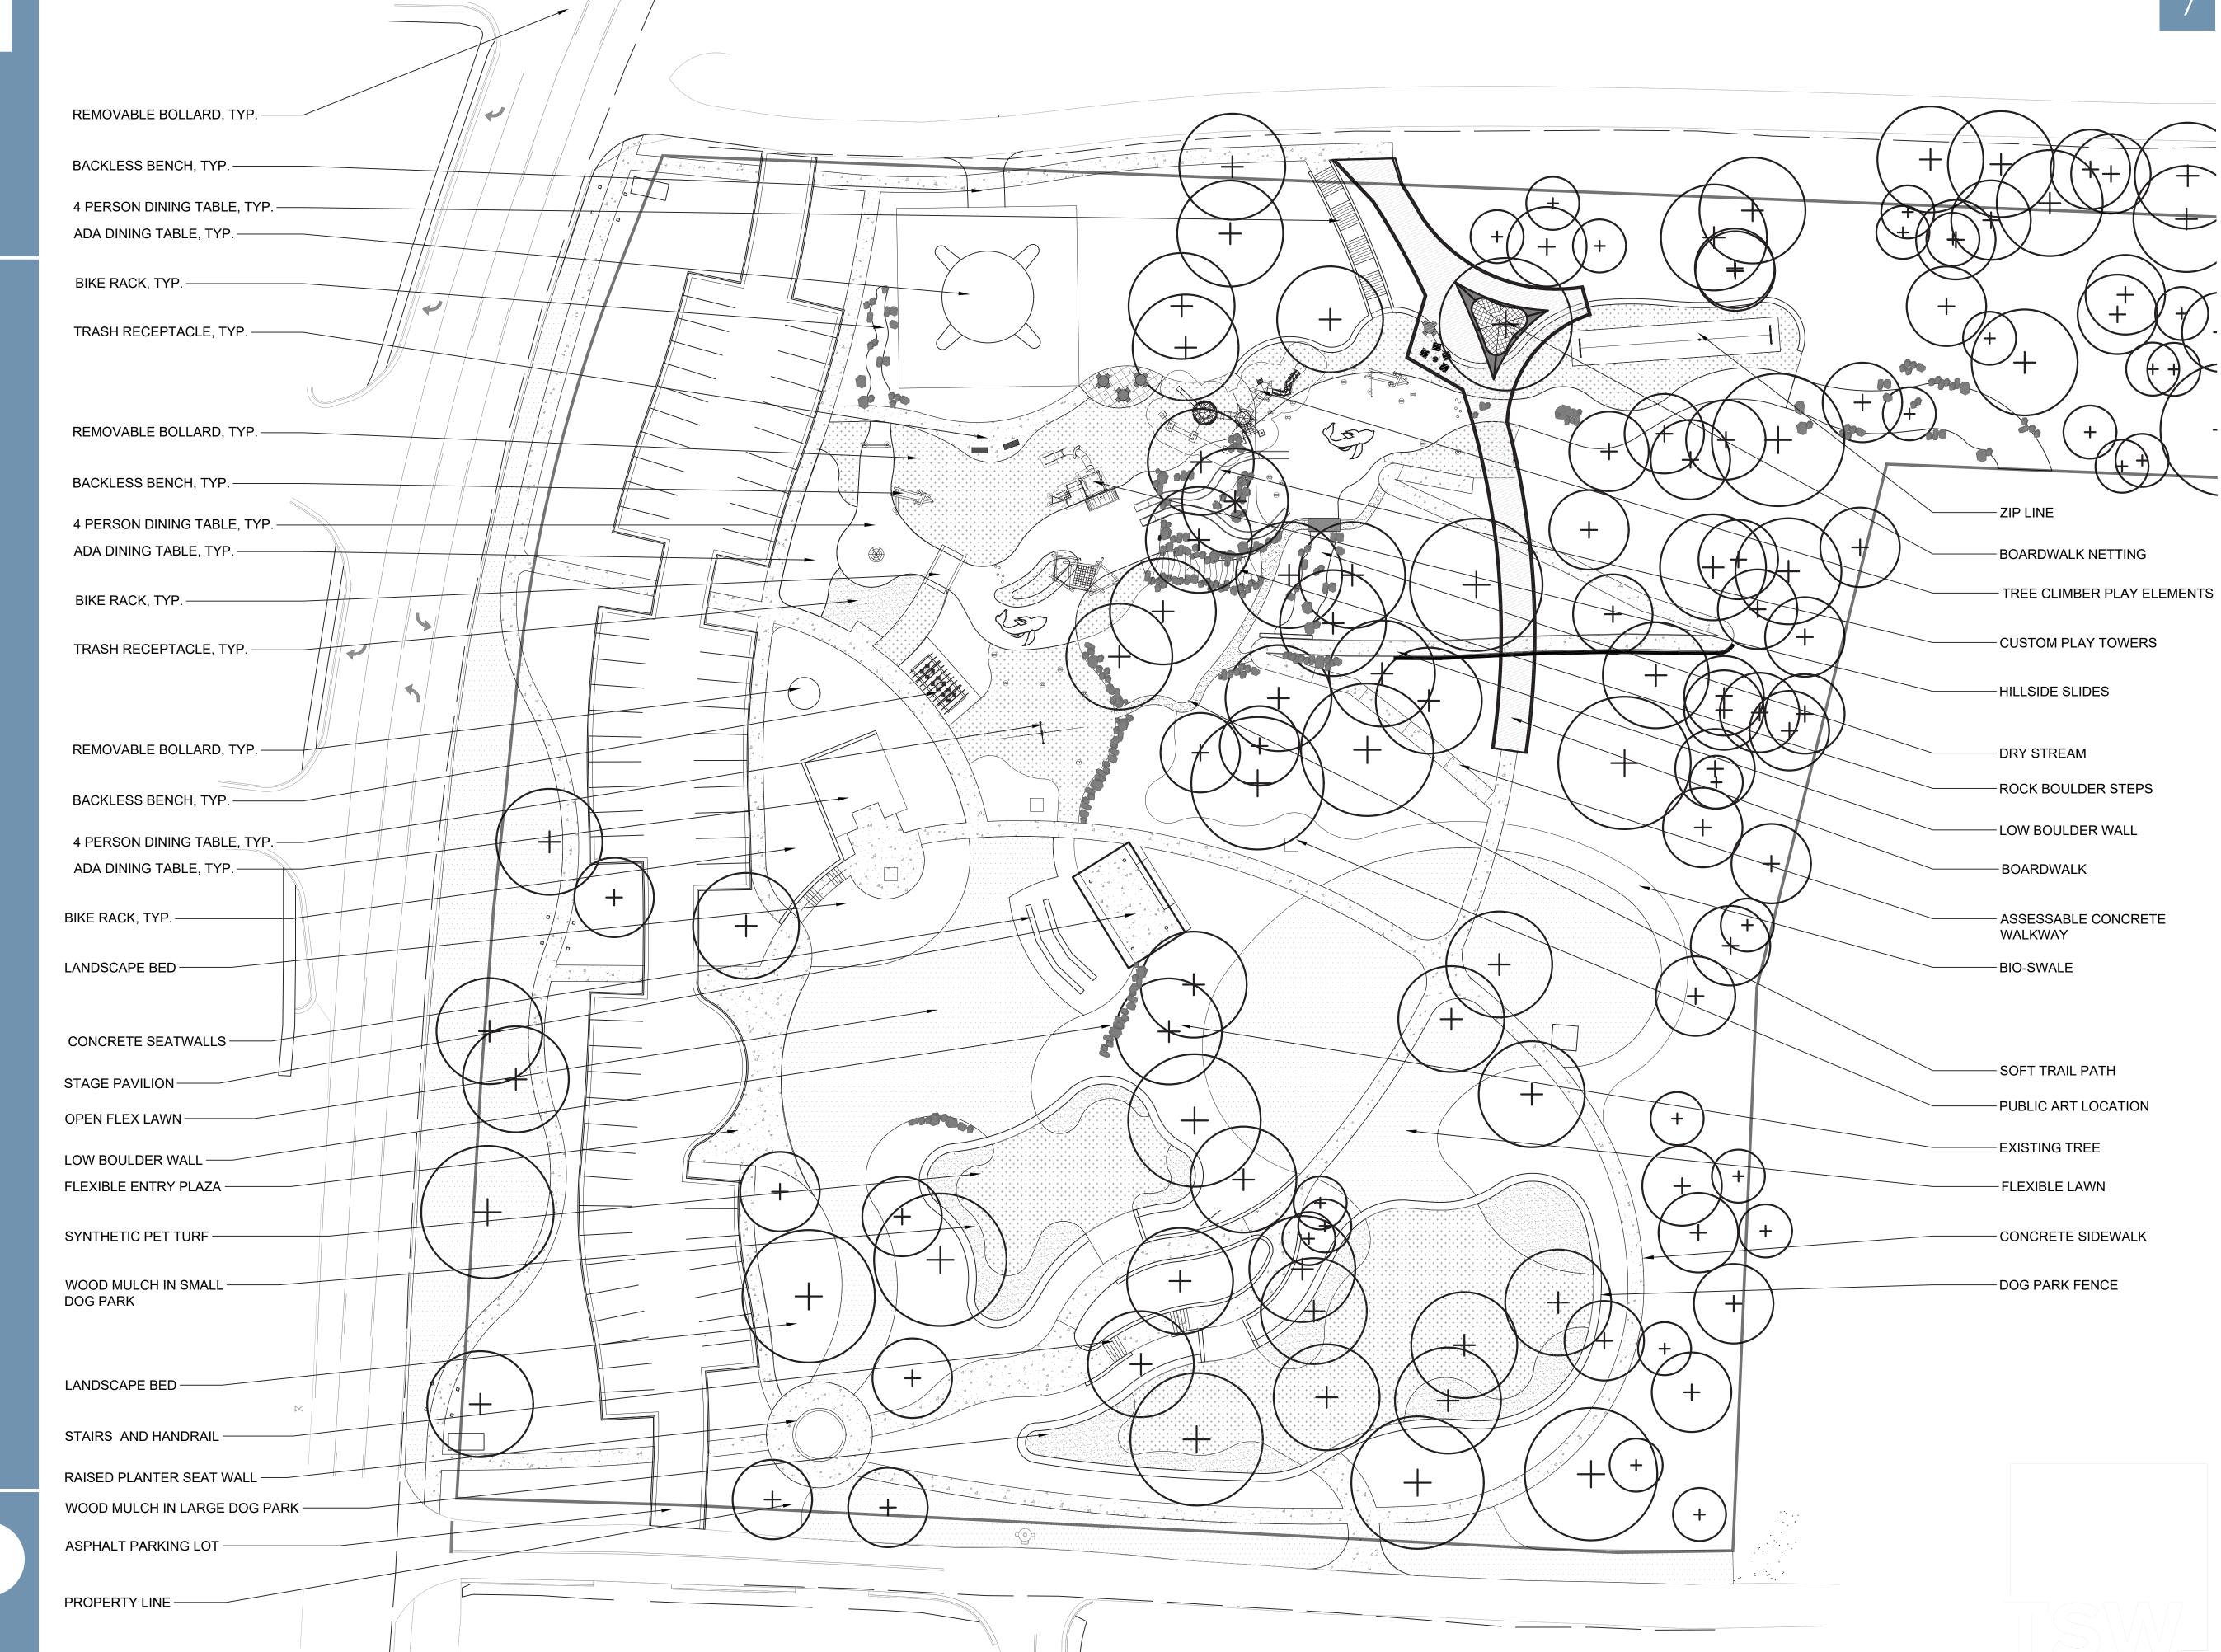

ND CHILL LAWN (AMPHITHEATERE ± 9,600 SF)
- B FLEX FIELD OPEN LAWN (± 15,500 SF)
- 0-5+ YR PLAYGROUND (± 8000SF)
- 5+ YR PLAYGROUND (±9,800 SF)
- SMALL AND LARGE DOG PARKS (S-±5,500 SF L- ±15,500 )
- FOOD TRUCK STALLS AND PLAZA SEATING
- BOARDWALK OVER LOWER PLAYGROUND
- H SKY SWING PLAY ZONE
- SWALE IMPROVEMENTS
- PUBLIC ART INSTALLATIONS





### SCANTON PARK

#### WATER TOWER

- B BIOSWALE / RAIN GARDEN
- C CISTERN
- PLAYGROUND
  SEE ENLARGEMENT PLAN
- E RESTROOM BUILDING AND PERGOLA
- F SKY SWING
- G HILL SLIDES
- H BOARDWALK OVER PLAYGROUND
- | ACCESSIBLE TRAIL
- J FOOD TRUCK PLAZA
- K PLAY AND EVENT LAWNS
- AMPHITHEATER AND STAGE PAVILION
- M ENTRANCE PLAZA
- N GATEWAY SIGN AND PLAZA



0' 20' 40' 80' N
CANTON, GEORGIA

### SCANTON PARK

GRADING CONCEPT



### SCANTON PARK SITE PLAN



40' 80' 0' 20' CANTON, GEORGIA

# SCANTON PARK PLAYGROUND ENLARGEMENT

#### LEGEND

- A SYNTHETIC TURF
- B RUBBER TILE/SURFACING
- UPPER PLAYGROUND
  AGES 2-5
- C SMALL PLAY BERMS (-3' HT)
- D ZIP LINE
- E CUSTOM ANIMAL SCULPTURE PLAY
- TOWER & HILLSIDE PLAY
  AGES 5-15
- F HILLSIDE CLIMBER
- G HILLSIDE SLIDES
  - LOWER PLAYGROUND AGES 5-15
- H LARGE TOWER ELEMENT
- SAND ELEMENT PLAY
  AGES 2+
- J SKY SWINGS AGES 4+

0' 7.5' 15' 30' N
CANTON, GEORGIA



# SCANTON PARK DOG PARK ENLARGEMENT

#### LEGEND

- A EVENT/PLAY LAWN
- B AMPHITHEATER AND STAGE PAVILION
- C SYNTHETIC TURF
- D CRUSHER FINES
- E DOG SPLASH FOUNTAIN
- F FOOD TRUCK COURT
- G NATURE TRAIL
- H BIOSWALE / RAIN GARDEN
- CIRCULAR SEATING AROUND TREE
- J BATHROOMS AND SHADED SEATING AREA
- SMALL DOG PARK
- LARGE DOG PARK



DO