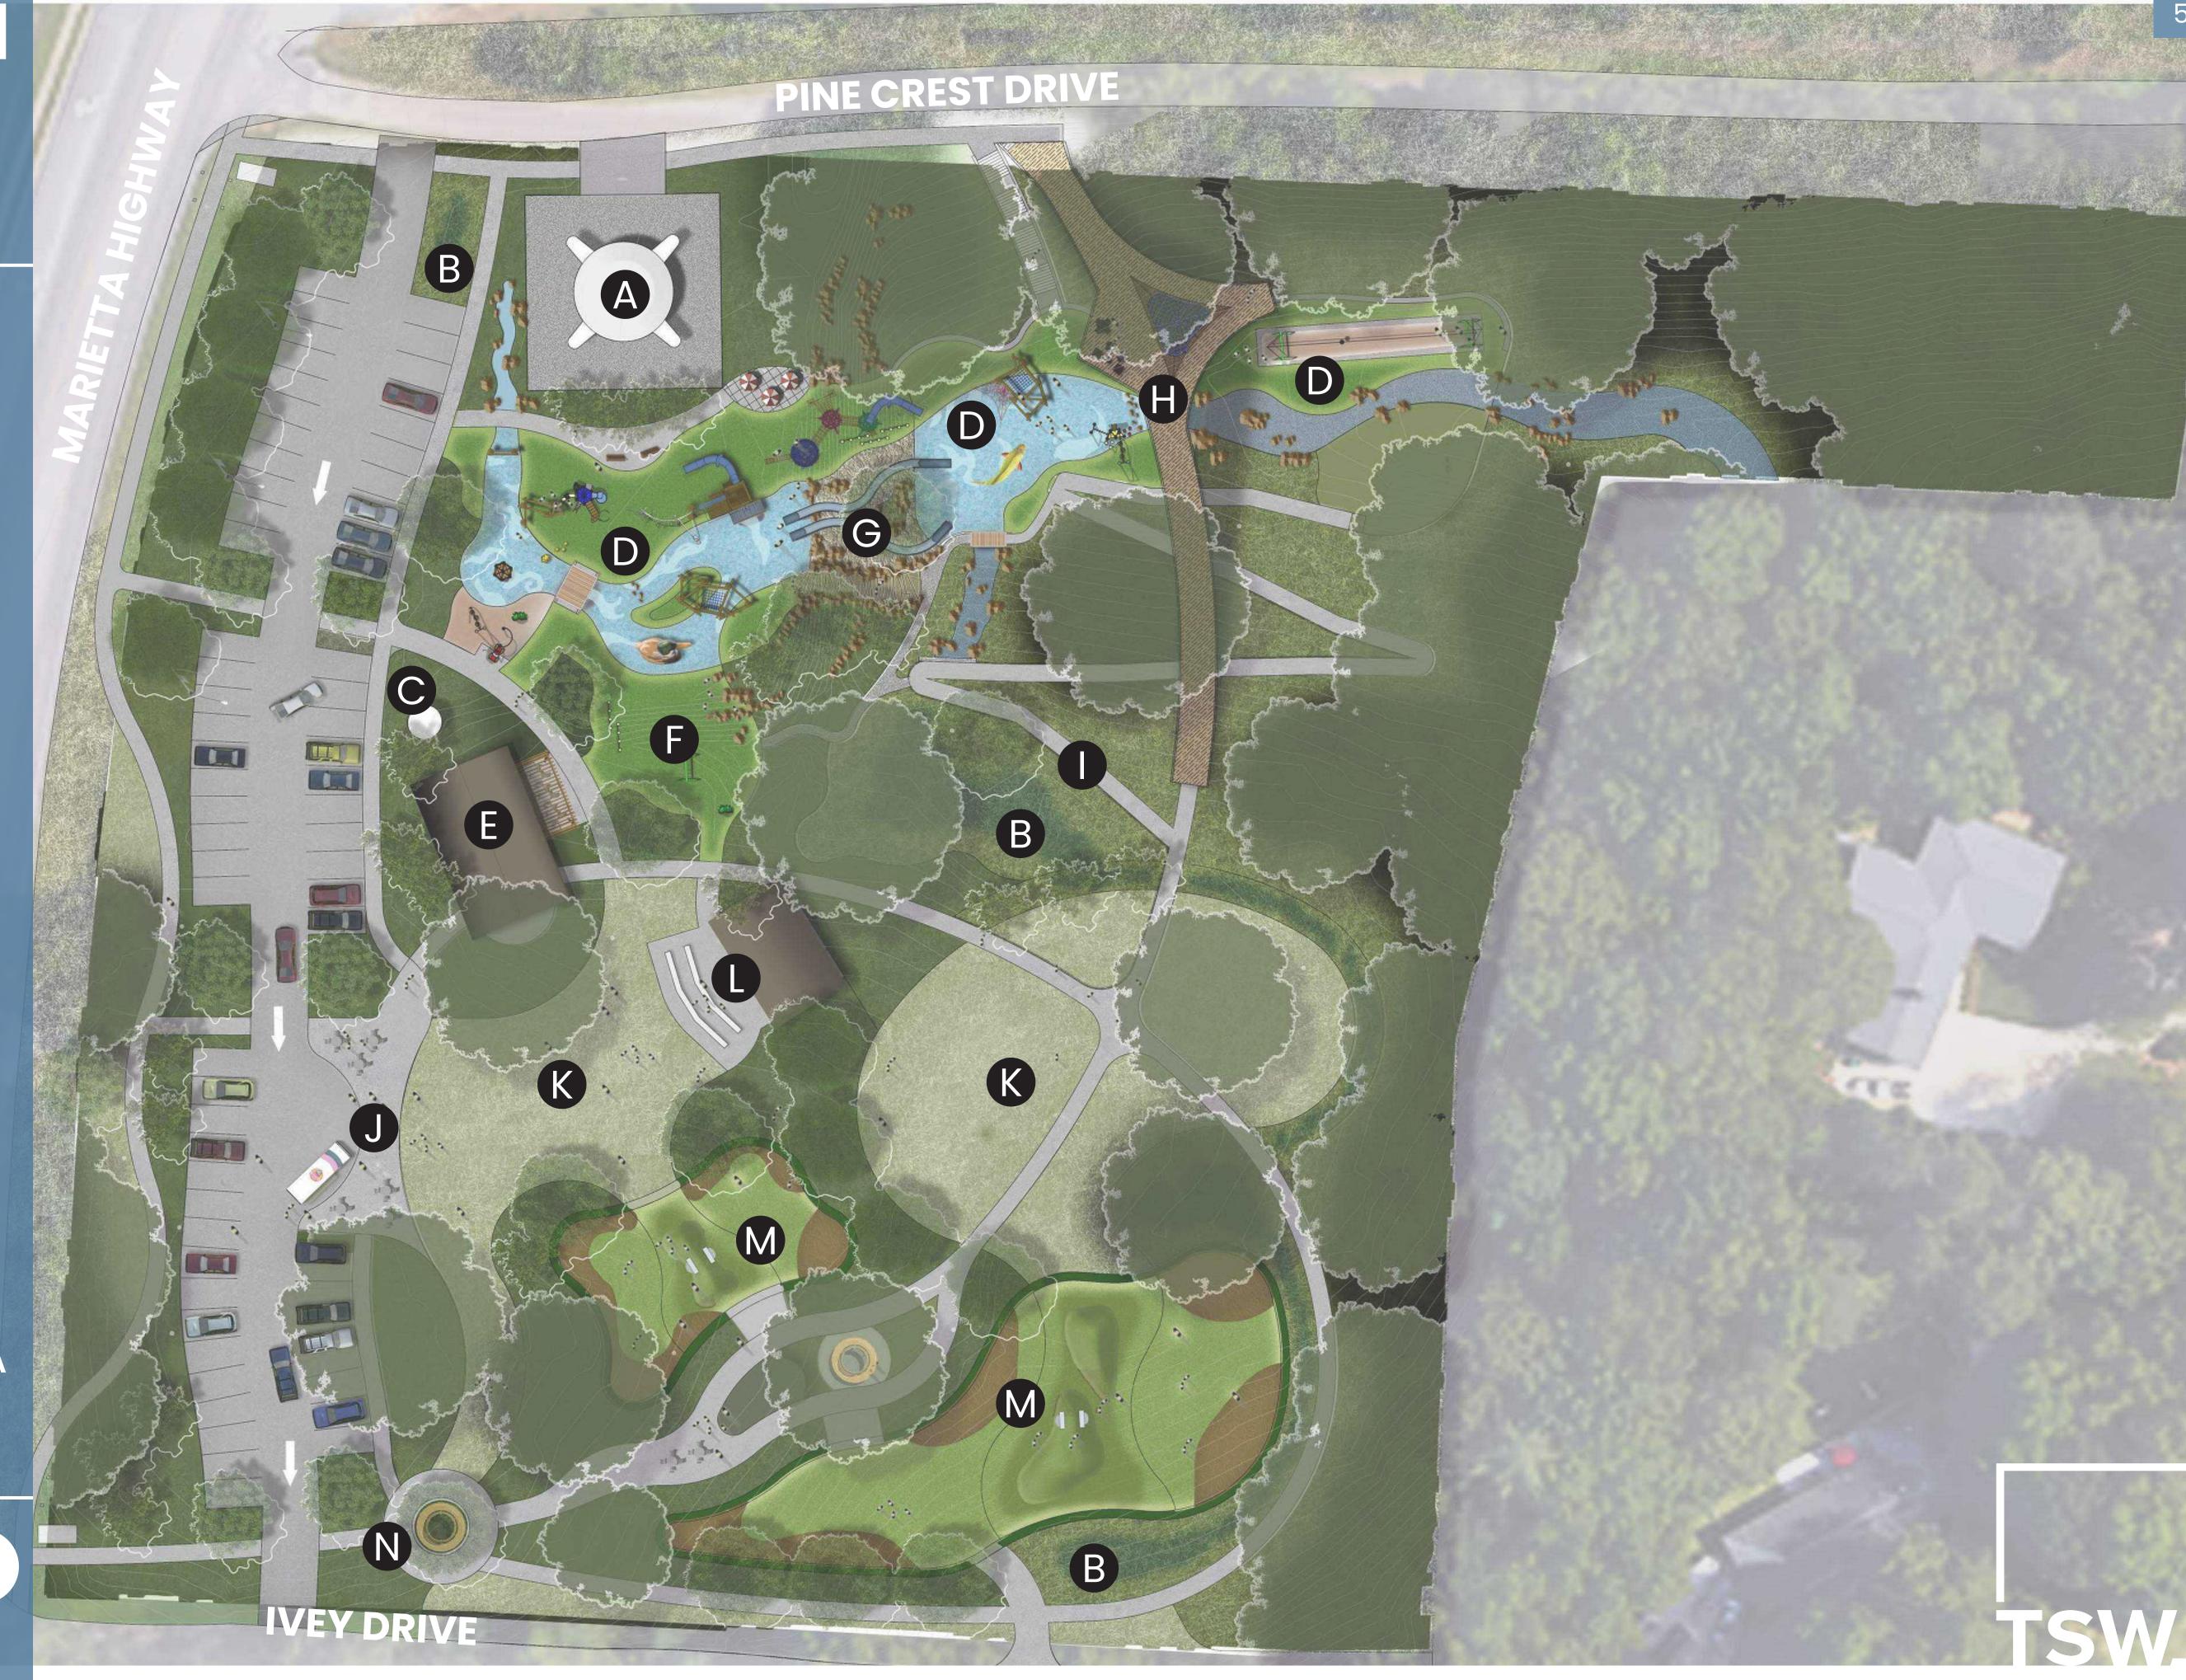

### SCANTON PARK

#### WATER TOWER

- B BIOSWALE / RAIN GARDEN
- C CISTERN
- PLAYGROUND
  SEE ENLARGEMENT PLAN
- E RESTROOM BUILDING AND PERGOLA
- F SKY SWING
- G HILL SLIDES
- H BOARDWALK OVER PLAYGROUND
- | ACCESSIBLE TRAIL
- J FOOD TRUCK PLAZA
- K PLAY AND EVENT LAWNS
- AMPHITHEATER AND STAGE PAVILION
- M ENTRANCE PLAZA
- N GATEWAY SIGN AND PLAZA