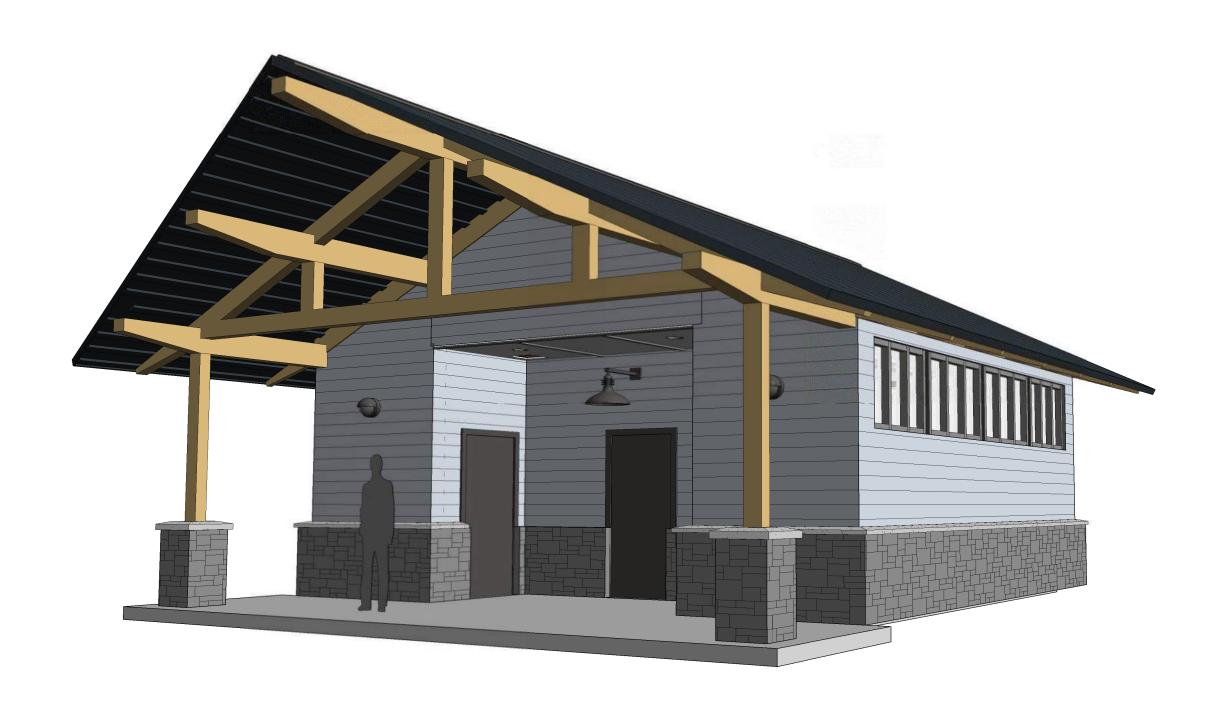

# SCANTON PARK ARCHITECTURE RESTROOM

2 LEFT ELEVATION - RESTROOM BUILDING
1/4" = 1'-0"

4 PERSPECTIVE - RESTROOM (FRONT)

STAGE PAVILION