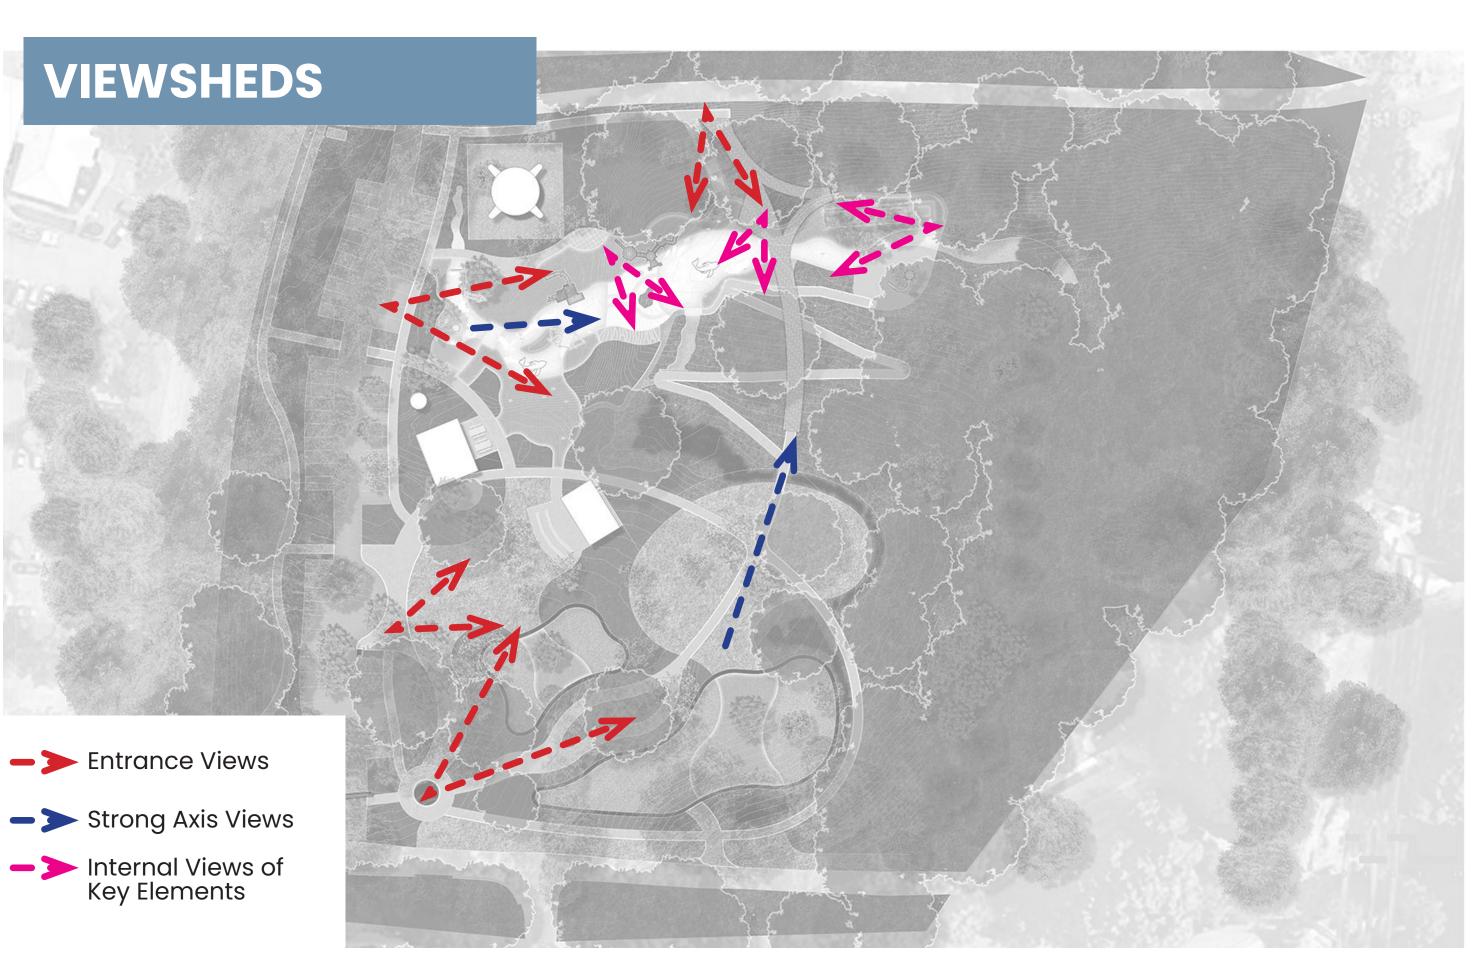

### SOUTH CANTON PARK

CANTON, GEORGIA

SCHEMATIC DESIGN SPRING 2024

INSPIRATION + MATERIALS

FRAMEWORK DIAGRAMS